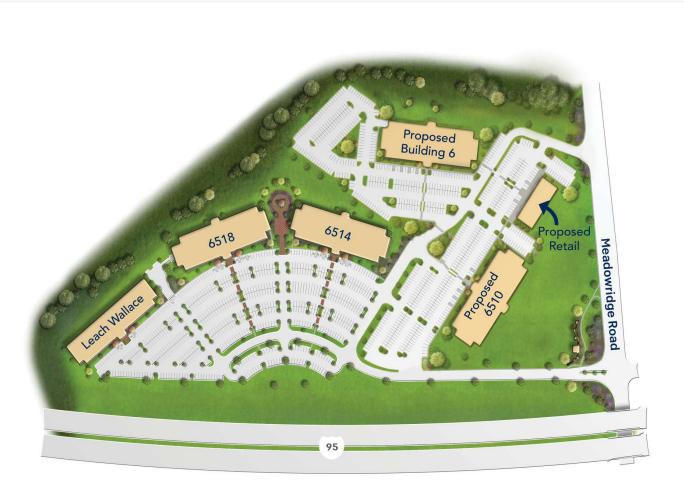

### **Surrounding Amenities**

- On The Border
- McDonald's
- Olive Garden
- Spice n Curry Indian Grill
- Silver Diner
- Subway
- TGI Fridays

- Lowe's Home Improvement
- McDonald's
- New China Kitchen
- Olive Garden
- On the Border
- Panda Express
- Philly's Best Pizza & Subs

- Silver Diner
- Stabucks
- Subway
- TGI Friday's
- Touche Touchet Bakery & Café
- Trader Joe's
- Weis

1A7 I