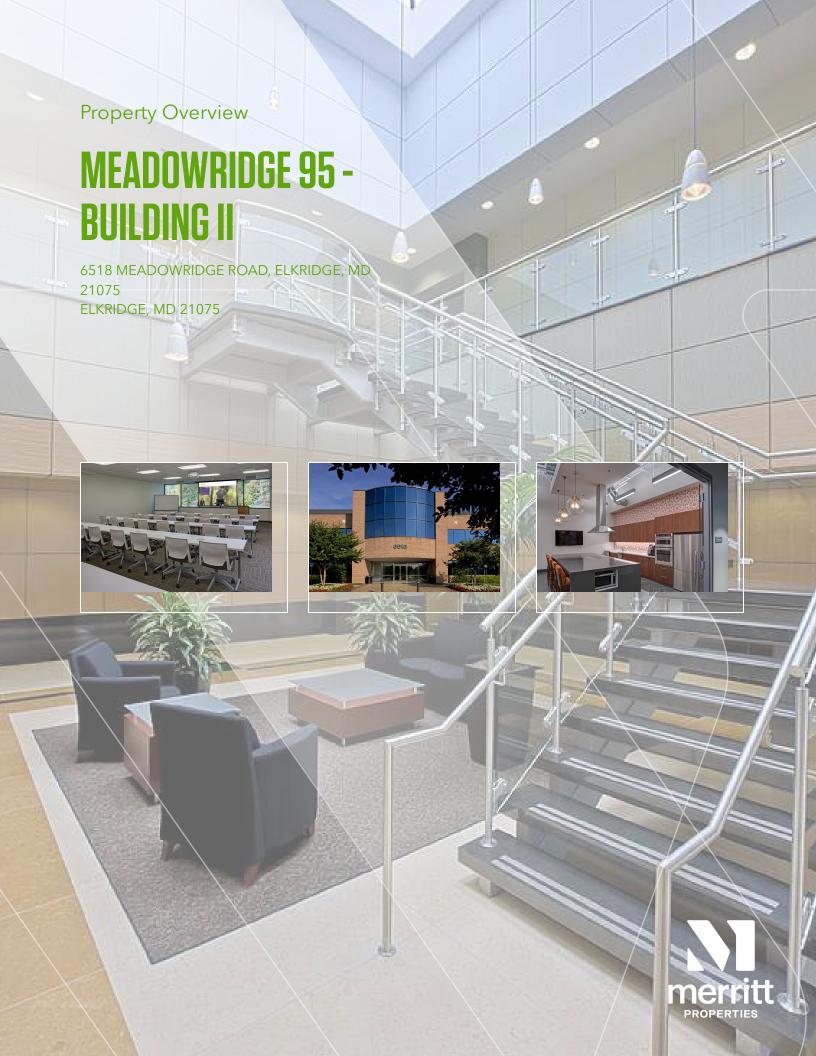

# **Building Information**



# Going Green at Meadowridge 95

- Specialized building envelope and energy-efficient HVAC system decreases the building's energy consumption by more than 21%.
- Water-efficient restroom fixtures and drought-tolerant landscaping lessen the burden on municipal water supply by approximately 44%.
- 100% of the building's core energy use purchased from a renewable energy source, such as solar or wind power with a net-zero pollution basis.
- Preferred parking for hybrid vehicles, which promotes the use of fuel-efficient vehicles.
- 87% of the construction waste recycled, diverting construction debris from landfill disposal and reintroducing waste back into usable materials.
- Green housekeeping reduces the possibility of indoor air pollutants that are potentially