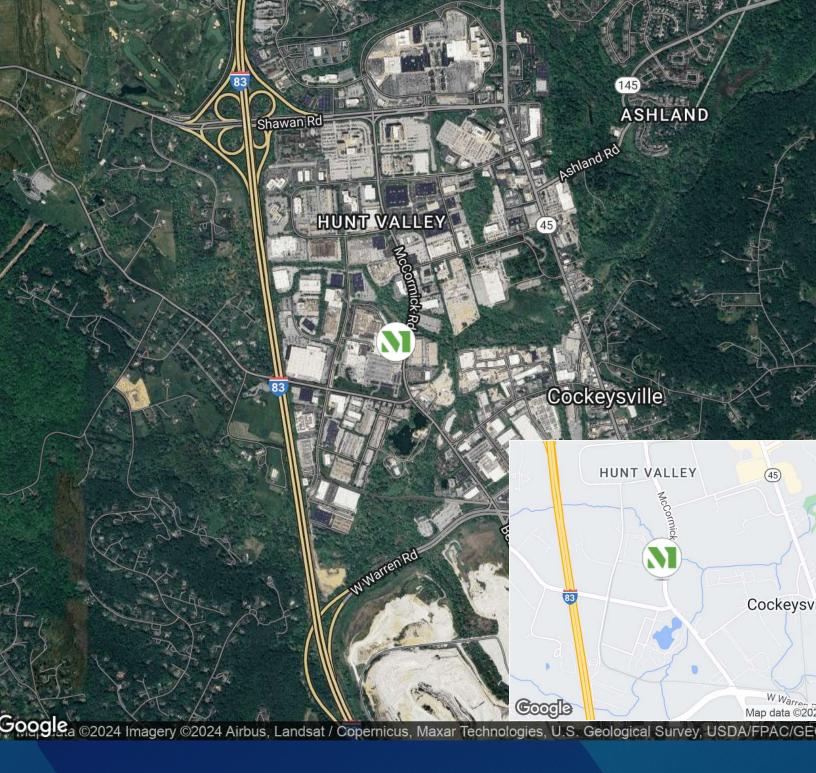

## **Building Information**

- Convenient location off I-83 in Hunt Valley
- One-story block & brick construction with steel mansard
- 20' clear ceiling height
- Total of 40 docks and three drive-ins
- Comcast service available
- 120/208 volt, 3-phase, 4-wire service
- Gas heat/public utilities
- Sprinklered
- · Ample parking
- Baltimore County, ML zoning: manufacturing, warehousing, wholesaling, office

## **Surrounding Amenities**

- Arby's
- Bank of America
- Burger King
- · Chick-fil-A
- Fusion Restaurant
- Giant Supermarket
- Hunt Valley Towne Center
- Noodles and Company
- McDonald's
- Panera Bread

- Point Breeze Credit Union
- Royal Farms
- Starbucks
- Side Street Café
- Texas Roadhouse
- Walgreens
- Walmart
- Wawa
- Wells Fargo Bank

Hunt Valley Business Center 1A

"It was always a positive experience with Merritt. In our entire experience with Merritt 'no' was not in their vocabulary. It was always 'we can make that work' or 'we can find a solution to your need' and that set Merritt apart."