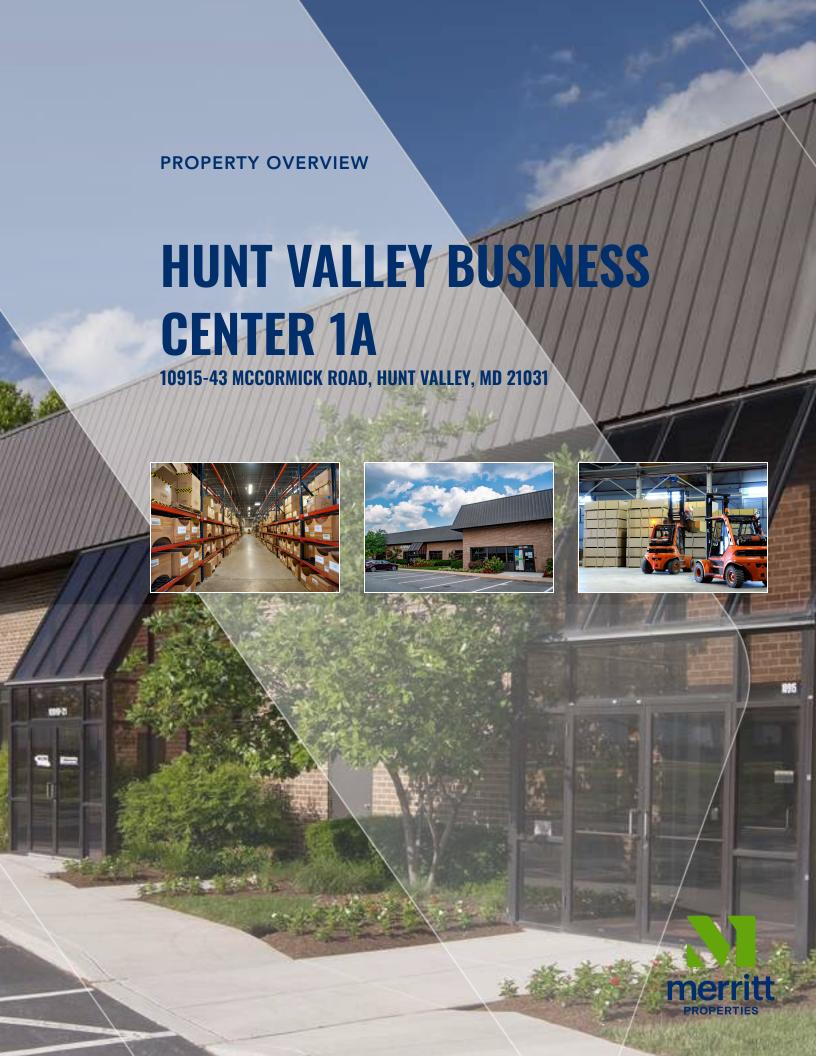

## **Building Information**

- Convenient location off I-83 in Hunt Valley
- One-story block & brick construction with steel mansard
- 20' clear ceiling height
- Total of 40 docks and three drive-ins
- Comcast service available
- 120/208 volt, 3-phase, 4-wire service
- Gas heat/public utilities
- Sprinklered
- · Ample parking
- Baltimore County, ML zoning: manufacturing, warehousing, wholesaling, office