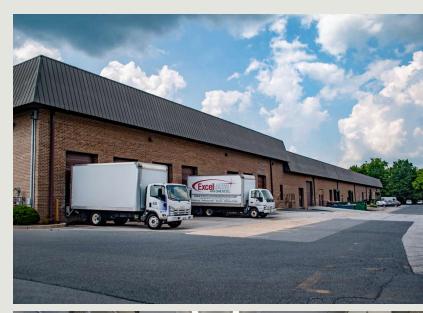

## **Building Information**

- Convenient location off I-83 in Hunt Valley
- One-story block & brick construction with steel mansard
- 20' clear ceiling height
- Total of 40 docks and three drive-ins
- Comcast service available
- 120/208 volt, 3-phase, 4-wire service
- Gas heat/public utilities
- Sprinklered
- · Ample parking
- Baltimore County, ML zoning: manufacturing, warehousing, wholesaling, office