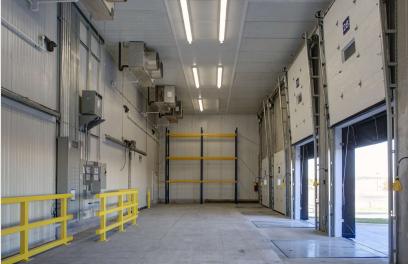

## **Building Information**

- Convenient location off I-83 in Hunt Valley
- One-story block & brick construction with steel mansard
- 20' clear ceiling height
- Total of 40 docks and three drive-ins
- Comcast service available
- 120/208 volt, 3-phase, 4-wire service
- Gas heat/public utilities
- Sprinklered
- · Ample parking
- Baltimore County, ML zoning: manufacturing, warehousing, wholesaling, office