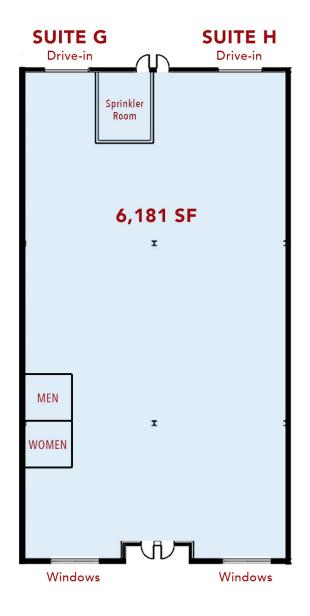

## 1360 Blair Drive Suites G,H

6,181 SF Drive-in loading

Kate Jordan, SIOR Principal 410.336.5314 kjordan@lee-associates.com Marley Welsh, SIOR Principal 443.741.4050 mwelsh@lee-associates.com

All information furnished regarding property for sale, rental or financing is from sources deemed reliable, but no warranty or representation is made to the accuracy thereof and same is submitted to errors, omissions, change of price, rental or other conditions prior to sale, lease or financing or withdrawal without notice. No liability of any kind is to be imposed on the broker herein