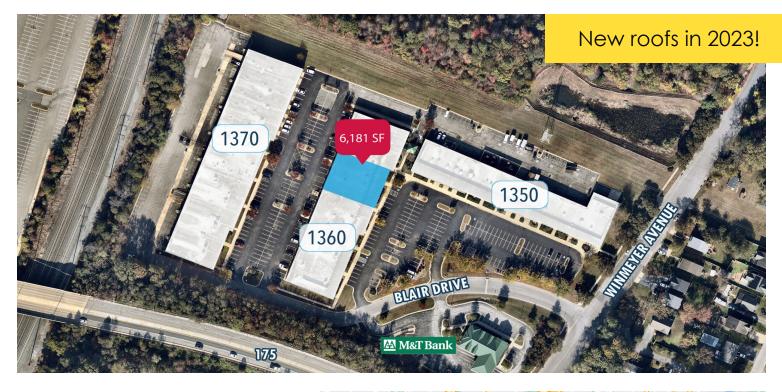

## FLEX/INDUSTRIAL FOR LEASE ARUNDEL CROSSING WEST

1350, 1360, 1370 Blair Drive, Odenton, MD 21113 Available: 6,181 SF

Available: 6,181 SF

## 1360 Blair Drive Suites G,H

6,181 SF Drive-in loading

Kate Jordan, SIOR Principal 410.336.5314 kjordan@lee-associates.com Marley Welsh, SIOR Principal 443.741.4050 mwelsh@lee-associates.com

All information furnished regarding property for sale, rental or financing is from sources deemed reliable, but no warranty or representation is made to the accuracy thereof and same is submitted to errors, omissions, change of price, rental or other conditions prior to sale, lease or financing or withdrawal without notice. No liability of any kind is to be imposed on the broker herein