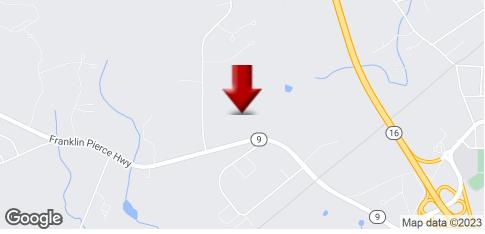

#### LOCATION DESCRIPTION

This is a site that is located less than a 1/4 mile from Exit 8 on the Spaulding Turnpike (RT 16), which provides access to Portsmouth and points south in less than 15 minutes. Its location provides ease of access to Boston, MA in an hour, north to Portland, ME in an hour, north to the mountains in an hour, thus is very centrally located. Settled in 1623, Dover is the oldest, permanent settlement in New Hampshire and the 7th oldest in the United States. Dover was incorporated as a city in 1855, and was a thriving mill town for many years. Its unique location is very close to the border with Maine, and contains the conflux of three rivers, which provided transportation, power, food, and a way of life for many years. The city is just 15 minutes inland from Portsmouth, and just south of Rochester, another good sized city in the seacoast. The 2010 census had population at 29,987. The current population is approximately 32,000 according to Dover Economic Development, and is the fourth largest city in New Hampshire. It is currently in a revitalization mode, with a demographic that is 10 years younger than the rest of the state, providing a younger and more educated workforce. Dover High School has opened their new \$87 million building in 2018 with the one of the top Technical Centers in the state.

#### **LOCATION DETAILS**

Signal Intersection

Market Seacoast NH

County Strafford

Cross Streets Columbus Ave.

Township Dover

Road Type Paved

Road Type Pavec

Market Type Medium

Nearest Highway Spaulding Turnpike

Nearest Airport Pease International