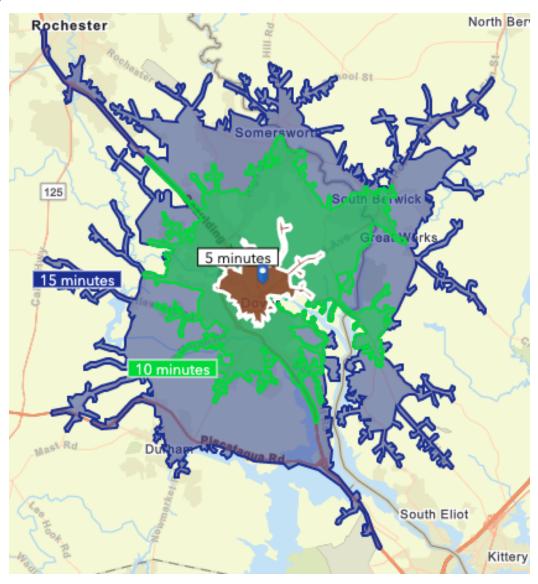

## **DEMOGRAPHICS MAP**

0 Littleworth Rd., Dover, NH 03820

## 15 MINUTE DEMOGRAPHICS

0 Littleworth Rd., Dover, NH 03820