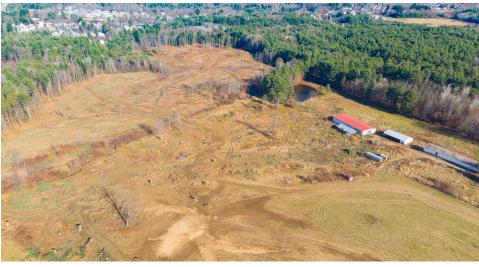

#### **PROPERTY OVERVIEW**

This is a site with all the cards playing in its favor. It is located less than a 1/4 mile from Exit 8 on the Spaulding Turnpike (Rt 16), which provides access to Portsmouth and points south in less than 15 minutes. The site has great accessibility to downtown Dover and nearby Durham, NH, which is home to the University of New Hampshire. UNH is one of the leading research University's in the country. The site itself is a large open field, with surrounding woods and a topography that is not completely level, but does have a gentle dome with slight variations in topography. The property has been re-zoned to industrial, and the city wants industrial development to create jobs. There are nearly 1000 new housing units with approximately 400 built, less than 200 in construction, and another 400 plus in planning in Dover, which provides for adequate housing for any new employees, or any new employers. The site is surrounded by other Industrial and commercial, with two other established Industrial parks across the street.