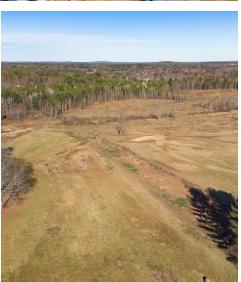

#### **PROPERTY OVERVIEW**

This is a site with all the cards playing in its favor. It is located less than a 1/4 mile from Exit 8 on the Spaulding Turnpike (Rt 16), which provides access to Portsmouth and points south in less than 15 minutes. The site has great accessibility to downtown Dover and nearby Durham, NH, which is home to the University of New Hampshire. UNH is one of the leading research University's in the country. The site itself is a large open field, with surrounding woods and a topography that is not completely level, but does have a gentle dome with slight variations in topography. The property has been re-zoned to industrial, and the city wants industrial development to create jobs. There are nearly 1000 new housing units with approximately 400 built, less than 200 in construction, and another 400 plus in planning in Dover, which provides for adequate housing for any new employees, or any new employers. The site is surrounded by other Industrial and commercial, with two other established Industrial parks across the street.

#### PROPERTY HIGHLIGHTS