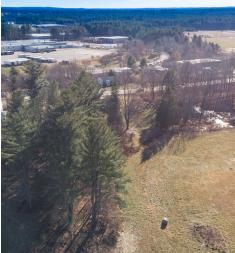

#### **PROPERTY OVERVIEW**

This is a site with all the cards playing in its favor. It is located less than a 1/4 mile from Exit 8 on the Spaulding Turnpike (Rt 16), which provides access to Portsmouth and points south in less than 15 minutes. The site has great accessibility to downtown Dover and nearby Durham, NH, which is home to the University of New Hampshire. UNH is one of the leading research University's in the country. The site itself is a large open field, with surrounding woods and a topography that is not completely level, but does have a gentle dome with slight variations in topography. The property has been re-zoned to industrial, and the city wants industrial development to create jobs. There are nearly 1000 new housing units with approximately 400 built, less than 200 in construction, and another 400 plus in planning in Dover, which provides for adequate housing for any new employees, or any new employers. The site is surrounded by other Industrial and commercial, with two other established Industrial parks across the street.

#### PROPERTY HIGHLIGHTS