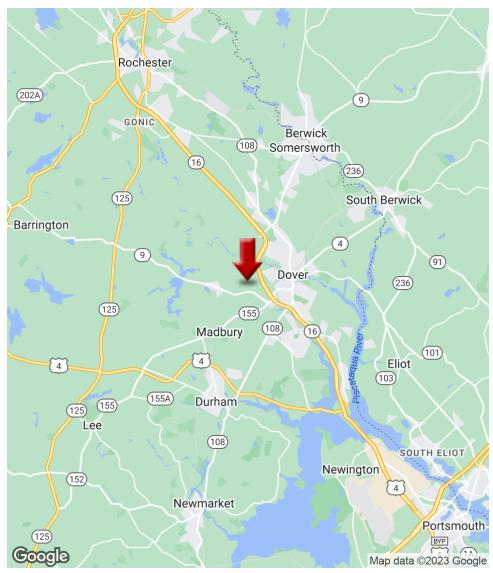

#### LOCATION DESCRIPTION

This is a site that is located less than a 1/4 mile from Exit 8 on the Spaulding Turnpike (RT 16), which provides access to Portsmouth and points south in less than 15 minutes. Its location provides ease of access to Boston, MA in an hour, north to Portland, ME in an hour, north to the mountains in an hour, thus is very centrally located. Settled in 1623, Dover is the oldest, permanent settlement in New Hampshire and the 7th oldest in the United States. Dover was incorporated as a city in 1855, and was a thriving mill town for many years. Its unique location is very close to the border with Maine, and contains the conflux of three rivers, which provided transportation, power, food, and a way of life for many years. The city is just 15 minutes inland from Portsmouth, and just south of Rochester, another good sized city in the seacoast. The 2010 census had population at 29,987. The current population is approximately 32,000 according to Dover Economic Development, and is the fourth largest city in New Hampshire. It is currently in a revitalization mode, with a demographic that is 10 years younger than the rest of the state, providing a younger and more educated workforce. Dover High School has opened their new \$87 million building in 2018 with the one of the top Technical Centers in the state.

#### **LOCATION DETAILS**

Signal Intersection

Market Seacoast NH

County Strafford

Cross Streets Columbus Ave.

Township Dover

Road Type Paved

Road Type Pavec

Market Type Medium

Nearest Highway Spaulding Turnpike

Nearest Airport Pease International