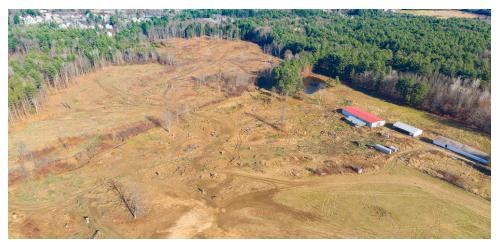

# COMMERCIAL

0 Littleworth Rd., Dover, NH 03820

#### **OFFERING SUMMARY**

SALE PRICE: \$3,400,000

LOT SIZE: 75.8 Acres

ZONING: Industrial

MARKET: Seacoast NH

PRICE / SF: \$1.03

#### **PROPERTY OVERVIEW**

This is a site with all the cards playing in its favor. It is located less than a 1/4 mile from Exit 8 on the Spaulding Turnpike (Rt 16), which provides access to Portsmouth and points south in less than 15 minutes. The site has great accessibility to downtown Dover and nearby Durham, NH, which is home to the University of New Hampshire. UNH is one of the leading research University's in the country. The site itself is a large open field, with surrounding woods and a topography that is not completely level, but does have a gentle dome with slight variations in topography. The property has been re-zoned to industrial, and the city wants industrial development to create jobs. There are nearly 1000 new housing units with approximately 400 built, less than 200 in construction, and another 400 plus in planning in Dover, which provides for adequate housing for any new employees, or any new employers. The site is surrounded by other Industrial and commercial, with two other established Industrial parks across the street.