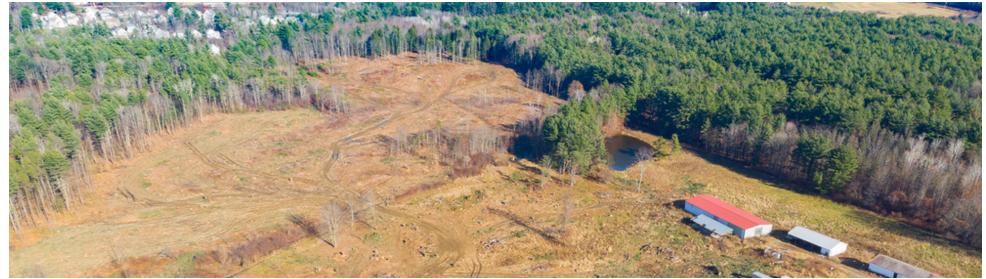

#### **PROPERTY OVERVIEW**

This is a site with all the cards playing in its favor. It is located less than a 1/4 mile from Exit 8 on the Spaulding Turnpike (Rt 16), which provides access to Portsmouth and points south in less than 15 minutes. The site has great accessibility to downtown Dover and nearby Durham, NH, which is home to the University of New Hampshire. UNH is one of the leading research University's in the country. The site itself is a large open field, with surrounding woods and a topography that is not completely level, but does have a gentle dome with slight variations in topography. The property has been re-zoned to industrial, and the city wants industrial development to create jobs. There are nearly 1000 new housing units with approximately 400 built, less than 200 in construction, and another 400 plus in planning in Dover, which provides for adequate housing for any new employees, or any new employers. The site is surrounded by other Industrial and commercial, with two other established Industrial parks across the street.