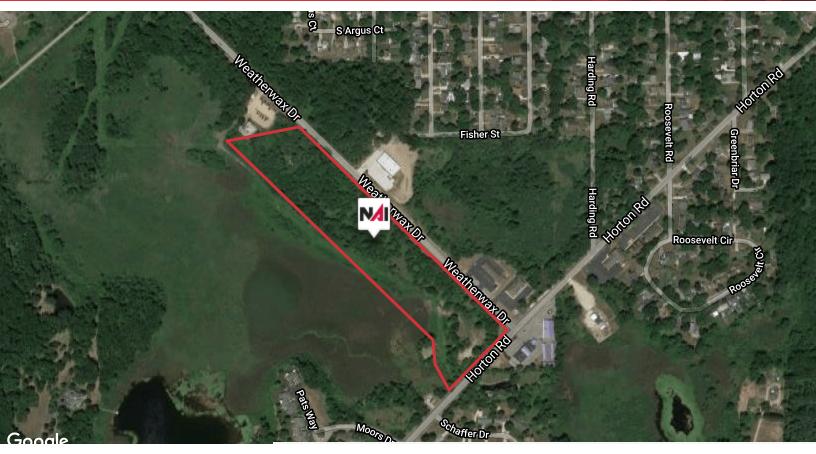

## 1528 Horton Road

Jackson, Michigan 49203

## **Property Highlights**

- For Sale 11.11 Acres
- Parcel ID: 000-13-16-301-039-12
- Current Zoning: PC-1 Planned Commercial District; Regional Commercial Shopping Center; Business District
- Proposed Zoning: TBD; Possible C-2 General Commercial District
- Development Opportunity
- Major Freeway Access: I-94 and US-127
- Traffic Counts: Weatherwax Dr North and South Bound -19,355 Cars per Day; Horton Rd North and South Bound - 13,584 Cars per Day
- Sale Price: \$879 000