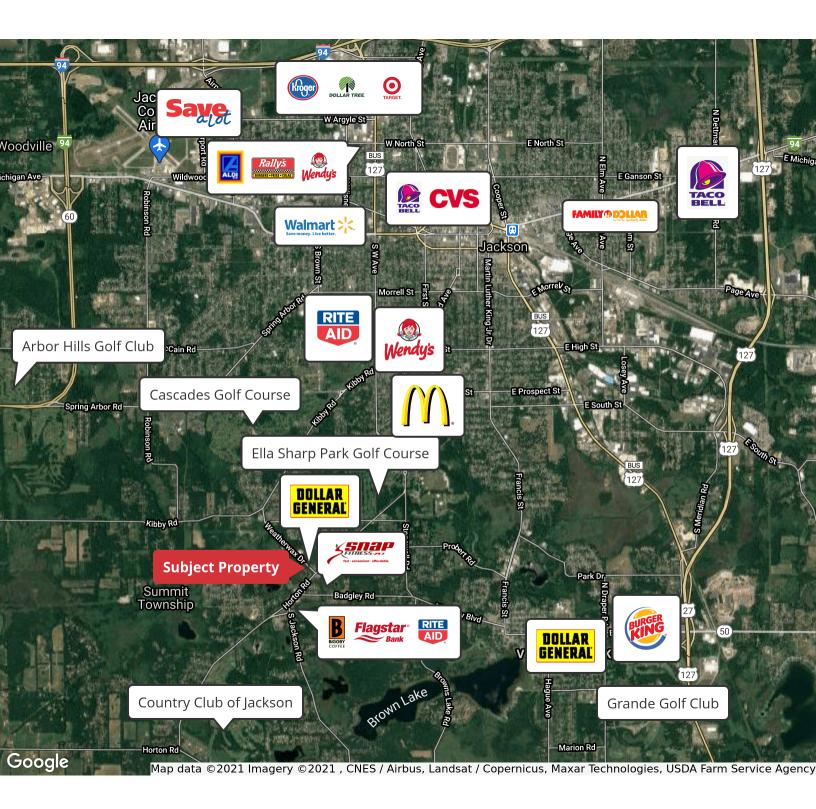

ed Commercial District; Regional Commercial Shopping Center; Business District
- Proposed Zoning: TBD; Possible C-2 General Commercial District
- Development Opportunity
- Major Freeway Access: I-94 and US-127
- Traffic Counts: Weatherwax Dr North and South Bound -19,355 Cars per Day; Horton Rd North and South Bound - 13,584 Cars per Day
- Sale Price: \$879 000

## **OFFERING SUMMARY**

| Sale Price: | \$879,000   |
|-------------|-------------|
| Lot Size:   | 11.11 Acres |

| DEMOGRAPHICS      | 1 MILE   | 5 MILES  | 10 MILES |
|-------------------|----------|----------|----------|
| Total Households  | 749      | 32,879   | 54,943   |
| Total Population  | 1,854    | 80,283   | 146,976  |
| Average HH Income | \$87,222 | \$50,892 | \$53,487 |



## **Dan Callaway**



































| POPULATION                         | 1 MILE | 5 MILES | 10 MILES |
|------------------------------------|--------|---------|----------|
| Total population                   | 1,854  | 80,283  | 146,976  |
| Median age                         | 44.5   | 37.1    | 38.0     |
| Median age (Male)                  | 42.3   | 34.6    | 36.2     |
| Median age (Female)                | 46.5   | 39.2    | 38.5     |
| RACE                               | 1 MILE | 5 MILES | 10 MILES |
| Total Population - White           | 1,620  | 63,908  | 122,742  |
| Total Population - Black           | 90     | 11,770  | 17,251   |
| Total Population - Asian           | 98     | 1,108   | 1,398    |
| Total Population - Hawaiian        | 0      | 30      | 30       |
| Total Population - Americ