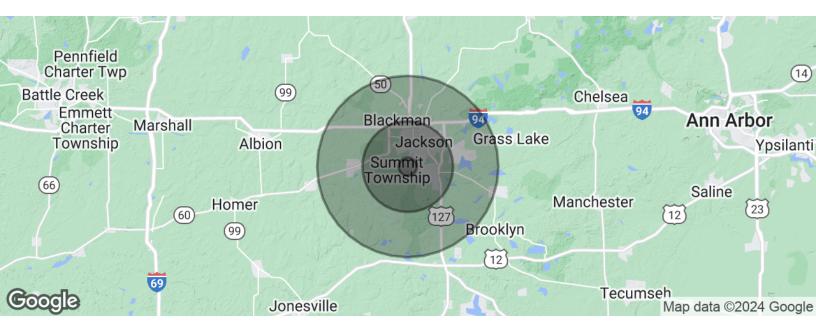

## **OFFERING SUMMARY**

| Sale Price: | \$879,000   |
|-------------|-------------|
| Lot Size:   | 11.11 Acres |

| DEMOGRAPHICS      | 1 MILE   | 5 MILES  | 10 MILES |
|-------------------|----------|----------|----------|
| Total Households  | 749      | 32,879   | 54,943   |
| Total Population  | 1,854    | 80,283   | 146,976  |
| Average HH Income | \$87,222 | \$50,892 | \$53,487 |

## **Dan Callaway**

| POPULATION                         | 1 MILE | 5 MILES | 10 MILES |
|------------------------------------|--------|---------|----------|
| Total population                   | 1,854  | 80,283  | 146,976  |
| Median age                         | 44.5   | 37.1    | 38.0     |
| Median age (Male)                  | 42.3   | 34.6    | 36.2     |
| Median age (Female)                | 46.5   | 39.2    | 38.5     |
| RACE                               | 1 MILE | 5 MILES | 10 MILES |
| Total Population - White           | 1,620  | 63,908  | 122,742  |
| Total Population - Black           | 90     | 11,770  | 17,251   |
| Total Population - Asian           | 98     | 1,108   | 1,398    |
| Total Population - Hawaiian        | 0      | 30      | 30       |
| Total Population - American Indian | 1      | 405     | 737      |