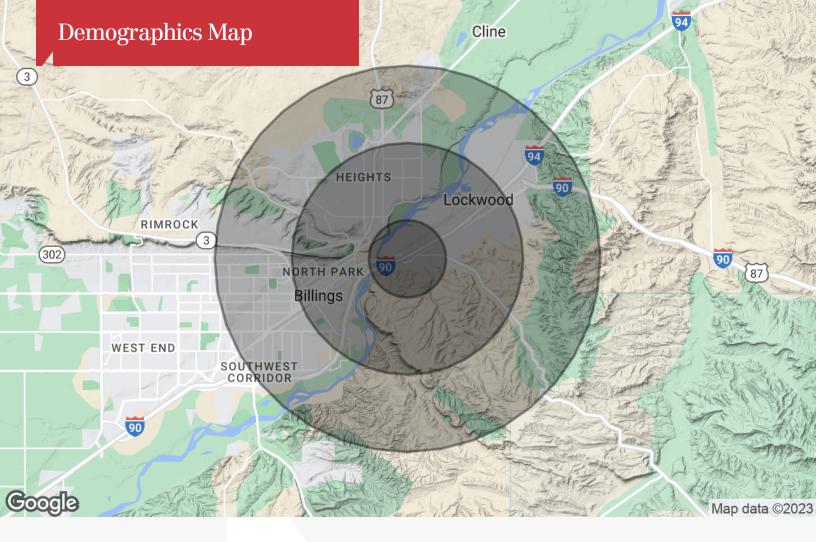

| DEMOGRAPHICS |            |                   |  |  |
|--------------|------------|-------------------|--|--|
| Stats        | Population | Avg. HH<br>Income |  |  |
| 1 Mile       | 10,049     | \$73,842          |  |  |
| 3 Miles      | 53,980     | \$63,940          |  |  |
| 5 Miles      | 89,089     | \$62,623          |  |  |

#### Brian McDonald

O: 406 294 6303 bmcdonald@naibusinessproperties.com

3312 4th Avenue North Billings, MT 59101 406 256 5000 tel naibusinessproperties.com

| Population                           | 1 Mile          | 3 Miles           | 5 Miles           |
|--------------------------------------|-----------------|-------------------|-------------------|
| TOTAL POPULATION                     | 10,049          | 53,980            | 89,089            |
| MEDIAN AGE                           | 48.0            | 41.5              | 39.0              |
| MEDIAN AGE (MALE)                    | 45.5            | 39.1              | 36.9              |
| MEDIAN AGE (FEMALE)                  | 49.9            | 43.3              | 41.4              |
|                                      |                 |                   |                   |
|                                      |                 |                   |                   |
| Households & Income                  | 1 Mile          | 3 Miles           | 5 Miles           |
| Households & Income TOTAL HOUSEHOLDS | 1 Mile<br>4,312 | 3 Miles<br>23,991 | 5 Miles<br>39,431 |
|                                      |                 |                   |                   |
| TOTAL HOUSEHOLDS                     | 4,312           | 23,991            | 39,431            |
| TOTAL HOUSEHOLDS # OF PERSONS PER HH | 4,312<br>2.3    | 23,991<br>2.3     | 39,431<br>2.3     |

<sup>\*</sup> Demographic data derived from 2020 ACS - US Census