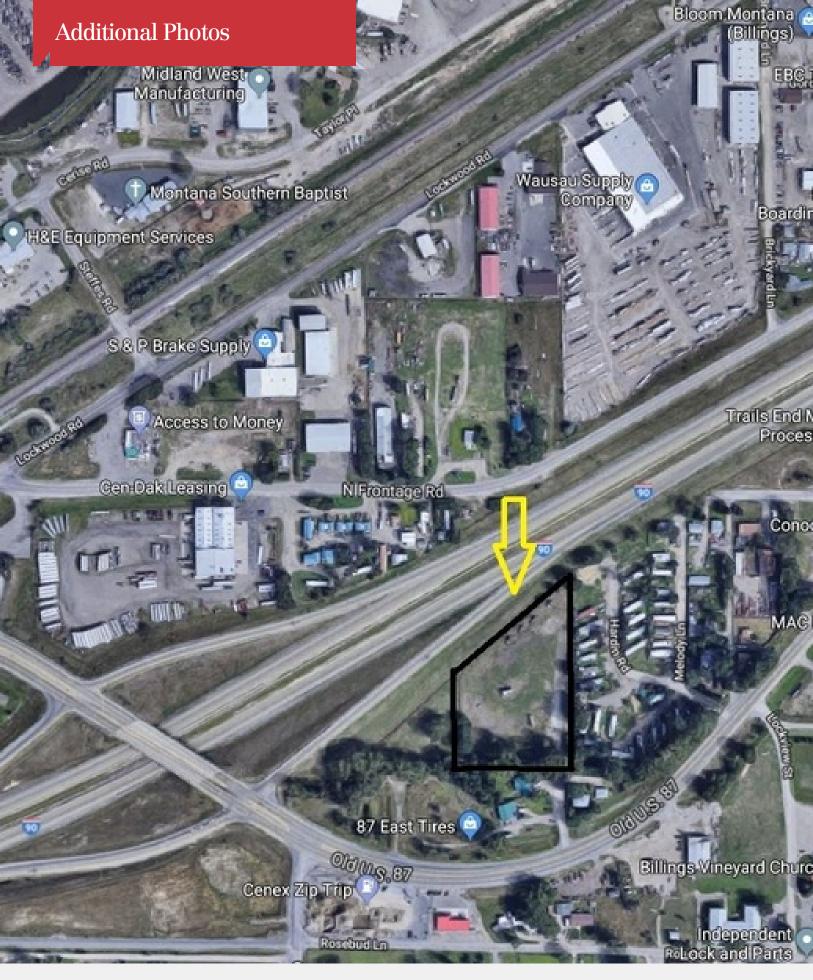

#### **Property Highlights**

- FOR SALE \$375,000
- Great Exposure to I-90
- · Lockwood Water and Sewer in Old Hardin Road
- 3.069 Acres
- Zoned Highway Commercial

#### **Property Description**

Located Just off the Lockwood Exit on I-90

| OFFERING SUMMARY |             |  |
|------------------|-------------|--|
| Sale Price       | \$375,000   |  |
| Lot Size         | 3.069 Acres |  |