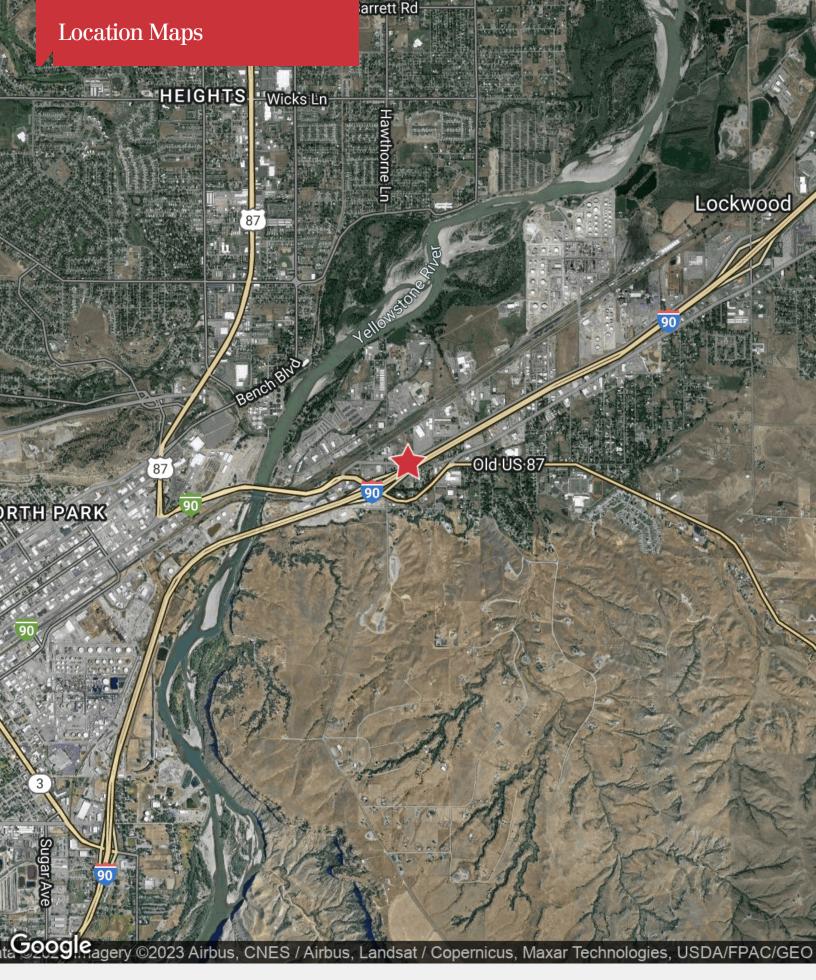

#### **Property Description**

Located Just off the Lockwood Exit on I-90

| OFFERING SUMMARY |             |  |
|------------------|-------------|--|
| Sale Price       | \$375,000   |  |
| Lot Size         | 3.069 Acres |  |