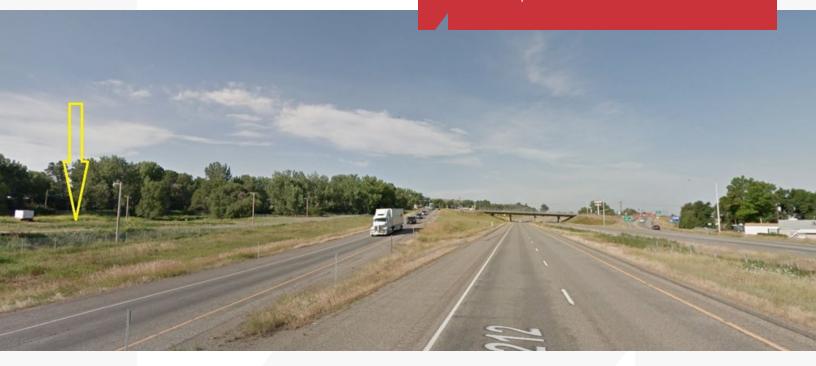

#### **Property Highlights**

- FOR SALE \$375,000
- Great Exposure to I-90
- · Lockwood Water and Sewer in Old Hardin Road
- 3.069 Acres
- Zoned Highway Commercial

#### **Property Description**

Located Just off the Lockwood Exit on I-90

| OFFERING SUMMARY |             |  |
|------------------|-------------|--|
| Sale Price       | \$375,000   |  |
| Lot Size         | 3.069 Acres |  |