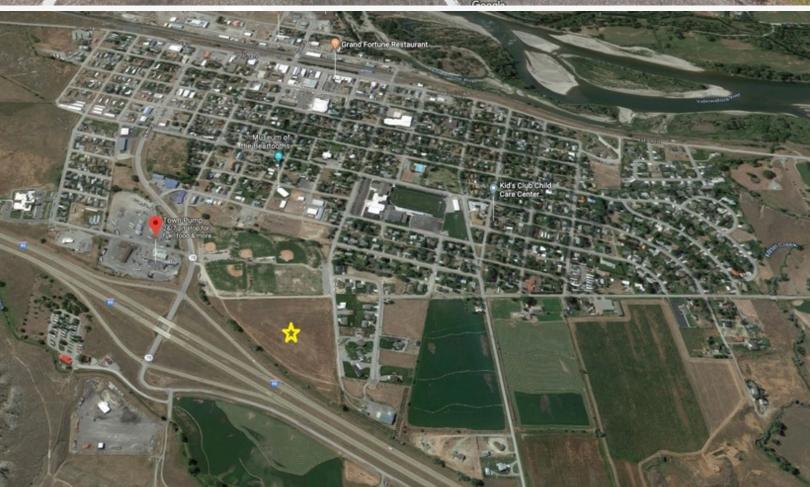

### **Property Highlights**

- · Land for Sale
- 16.857 Acres
- On the I-90 Exit into Columbus
- Approx. 1,400 FT of I-90 Frontage
- · Zoned Agricultural Land
- Asking \$1,300,000

#### **Property Description**

16.857 Acres on the Columbus I-90 Exit

| OFFERING SUMMARY |             |  |
|------------------|-------------|--|
| Sale Price       | \$1,300,000 |  |
| Lot Size         | 16.86 Acres |  |