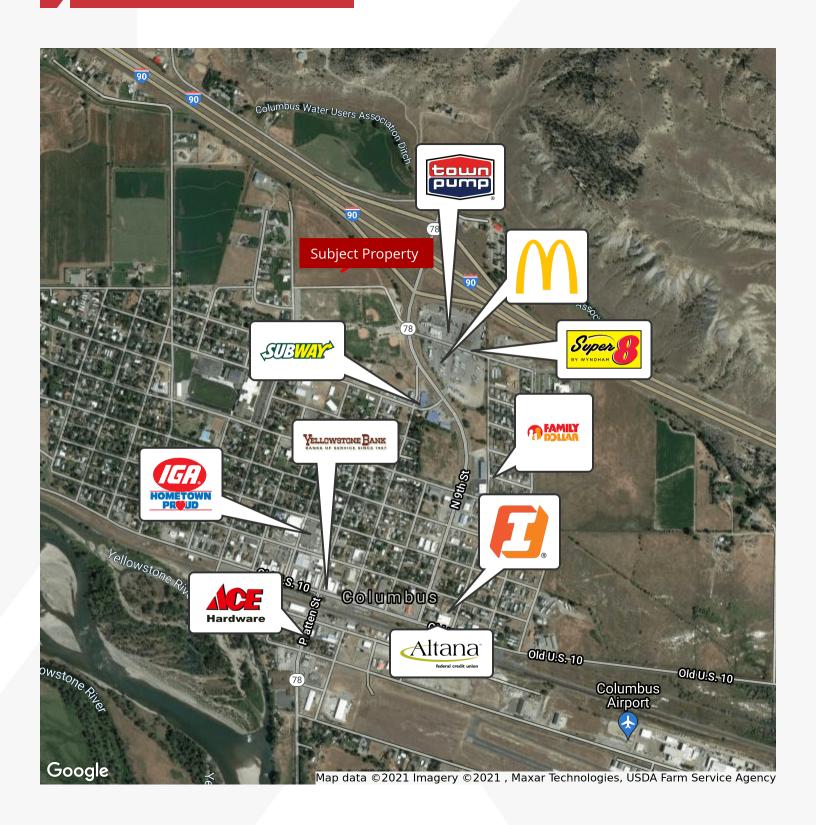

### **Property Highlights**

- · Land for Sale
- 16.857 Acres
- On the I-90 Exit into Columbus
- Approx. 1,400 FT of I-90 Frontage
- · Zoned Agricultural Land
- Asking \$1,300,000

#### **Property Description**

16.857 Acres on the Columbus I-90 Exit

| OFFERING SUMMARY |             |  |
|------------------|-------------|--|
| Sale Price       | \$1,300,000 |  |
| Lot Size         | 16.86 Acres |  |