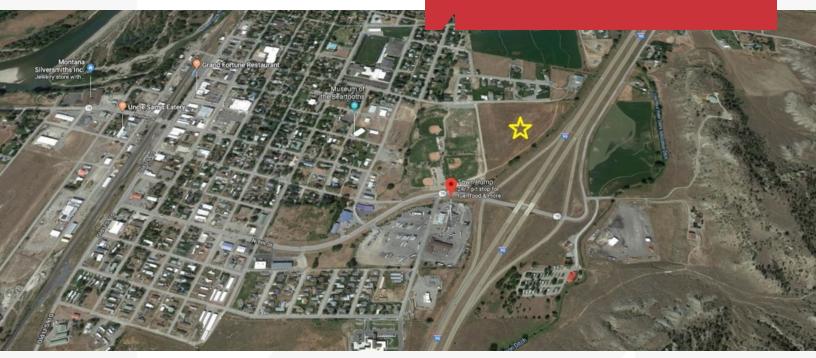

### **Property Highlights**

- · Land for Sale
- 16.857 Acres
- On the I-90 Exit into Columbus
- Approx. 1,400 FT of I-90 Frontage
- · Zoned Agricultural Land
- Asking \$1,300,000

#### **Property Description**

16.857 Acres on the Columbus I-90 Exit

| OFFERING SUMMARY |             |  |
|------------------|-------------|--|
| Sale Price       | \$1,300,000 |  |
| Lot Size         | 16.86 Acres |  |