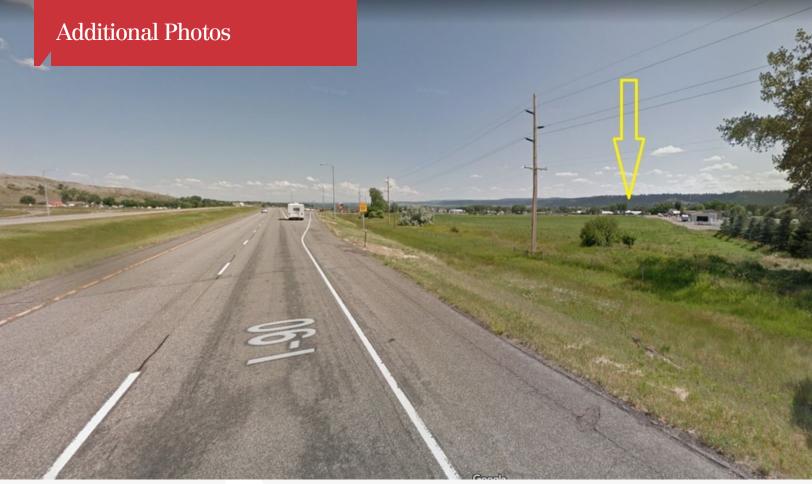

### **Property Highlights**

- · Land for Sale
- 16.857 Acres
- On the I-90 Exit into Columbus
- Approx. 1,400 FT of I-90 Frontage
- · Zoned Agricultural Land
- Asking \$1,300,000

#### **Property Description**

16.857 Acres on the Columbus I-90 Exit

| OFFERING SUMMARY |             |  |
|------------------|-------------|--|
| Sale Price       | \$1,300,000 |  |
| Lot Size         | 16.86 Acres |  |