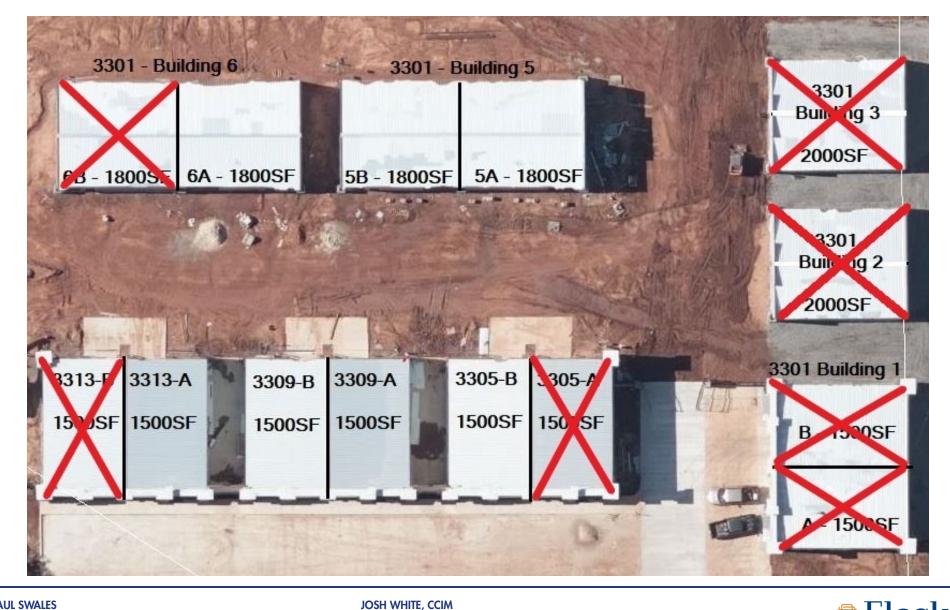

CES**

SPACE

LEASE RATE SIZE (SF)



#### **PAUL SWALES**

Equity Commercial Realty Advisors, LLC paul@fleskeholding.com

(405) 420- 6244 cell (405) 701- 3505 x218 office JOSH WHITE, CCIM Equity Commercial Realty Adv josh@fleskeholding.com

Equity Commercial Realty Advisors, LLC (405) josh@fleskeholding.com (405)

(405) 417- 6761 cell (405) 701- 3505 x221 office



The information contained herein has been obtained from the Owner and other reliable sources and is offered as an aid for investment analysis. Although deemed reliable information is not guaranteed, and is provided subject to errors, omissions, prior sale or withdrawal. Equity Commercial Realty II, LLC. All rights reserved.

# AN INDUSTRIAL LEASE OPPORTUNITY SMOKING OAKS INDUSTRIAL

3301 S EASTERN AVE, OKLAHOMA CITY, OK 73129



#### PAUL SWALES

#### Equity Commercial Realty Advisors, LLC paul@fleskeholding.com

(405) 420- 6244 cell (405) 701- 3505 x218 office

Equity Commercial Realty Advisors, LLC josh@fleskeholding.com

(405) 417- 6761 cell (405) 701- 3505 x221 office



The information contained herein has been obtained from the Owner and other reliable sources and is offered as an aid for investment analysis. Although deemed reliable information is not guaranteed, and is provided subject to errors, omissions, prior sale or withdrawal. Equity Commercial Realty II, LLC. All rights reserved.