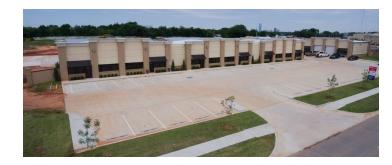

# **PROPERTY OVERVIEW**

Now leasing brand new Flex-Space construction in this immaculate business/industrial park. Multiple units available in 5 distinct buildings, ranging from 1,500-1,800SF. These pristine warehouses sit on 8 acres, bordered by trees and completely enclosed with 7 ft fencing with security cameras canvasing the campus. This property is eligible for cannabis related industry.