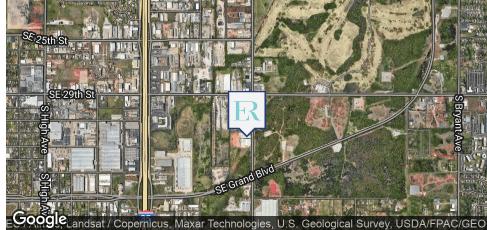

# LOCATION OVERVIEW

Located on S Eastern Ave between SE 29th St & SE Grand Blvd, this new construction has immediate proximity to I-35.