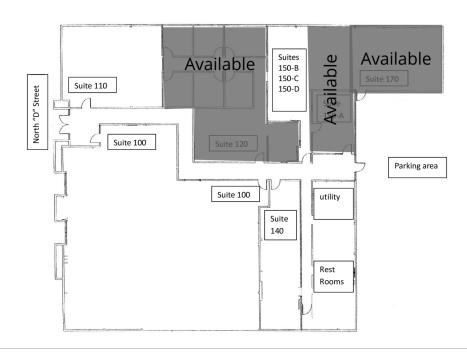

## **MOVE IN READY OFFICES SUITES**

**AVAILABLE** 

LEASE TYPE FULL SERVICE | TOTAL SPACE 684 - 1,888 SF | LEASE TERM NEGOTIABLE | LEASE RATE \$1.25 SF/MONTH

| SUITE     | TENANT    | SIZE     | TYPE         | RATE            | DESCRIPTION                                                           |
|-----------|-----------|----------|--------------|-----------------|-----------------------------------------------------------------------|
| Suite 150 | Available | 815 SF   | Full Service | \$1.25 SF/month | multiple offices - electricity included - no CAM or NNN               |
| Suite 170 | Available | 684 SF   | Full Service | \$1.25 SF/month | three offices - electricity included - no CAM or NNN                  |
| Suite 120 | Available | 1,888 SF | Full Service | \$1.25 SF/month | multiple offices and open area - electricity included - no CAM or NNN |