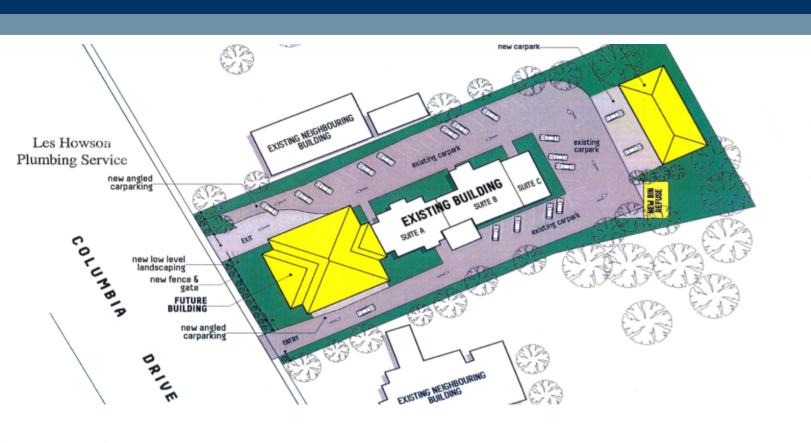

## **POTENTIAL EXPANSION**

DECATUR REDEVELOPMENT - OFFICE INVESTMENT OPPORTUNITY | 1336 COLUMBIA DRIVE, DECATUR, GA 30032

RETAIL BUILDING