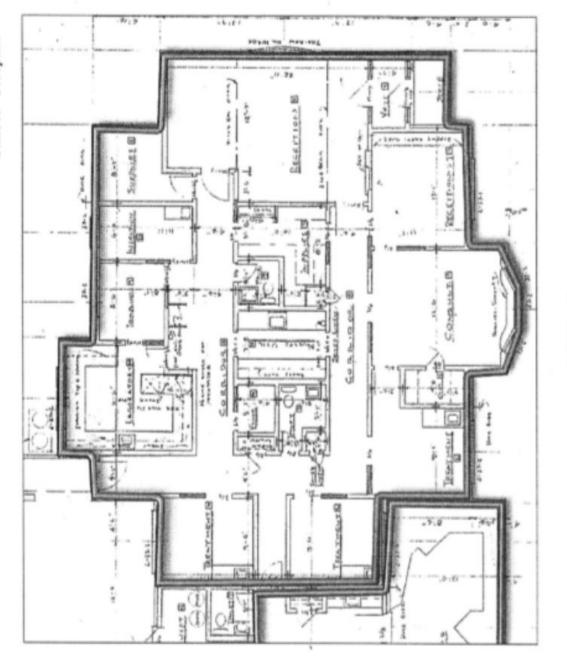

## SUITE A FLOOR PLAN

DECATUR REDEVELOPMENT - OFFICE INVESTMENT OPPORTUNITY | 1336 COLUMBIA DRIVE, DECATUR, GA 30032

Suite A - Flooplan

# 2,880 sq ft

Receptionist station Larce reception area 6 Exam rooms / Offices Marses station / records room Larce break room or executive office 2 Storage room / file room 2 Restrooms Larce laboratory room