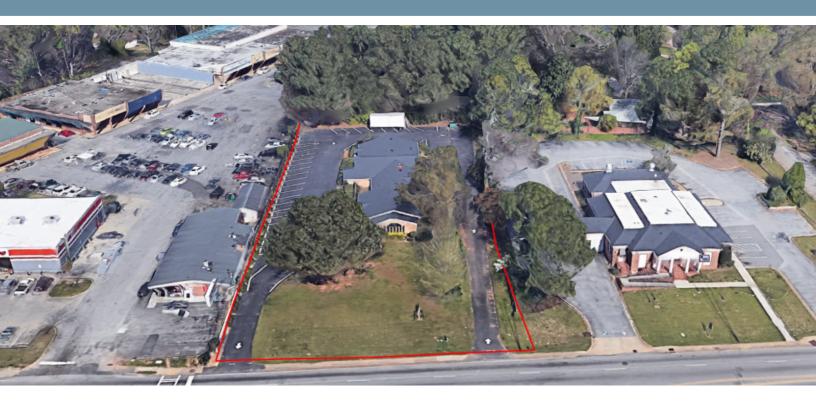

#### **PROPERTY OVERVIEW**

One story, office style brick building on 1.41 acres. This property is well positioned for adaptive reuse, re-positioning or redevelopment. Currently the building layout is in three separate suites. Two are leased as general office spaces and the third space is leased to a dentistry practice. The three suite commercial building boasts High Traffic Count, High Visibility, High Accessibility and is Zoned C-1 Commercial in unincorporated Dekalb County. The building is 100% occupancy and two of the three leases are month to month. The gross rental ncome is \$6,600 per month

#### LOCATION OVERVIEW

This property is located right off the intersection of Memorial Drive and Columbia Drive. Previously used as office spaces and a general medical practice and dental facility, this property is in high demand. High Traffic Count, High Visibility, High Accessibility. Zoned C-1 Commercial. Ideal for redevelopment. 100% occupancy. Two of the three leases are month to month. The gross monthly rental income is \$6,600 per month. Located by numourous restaurants and banks, makes this a ideal location for possible redevelopment.