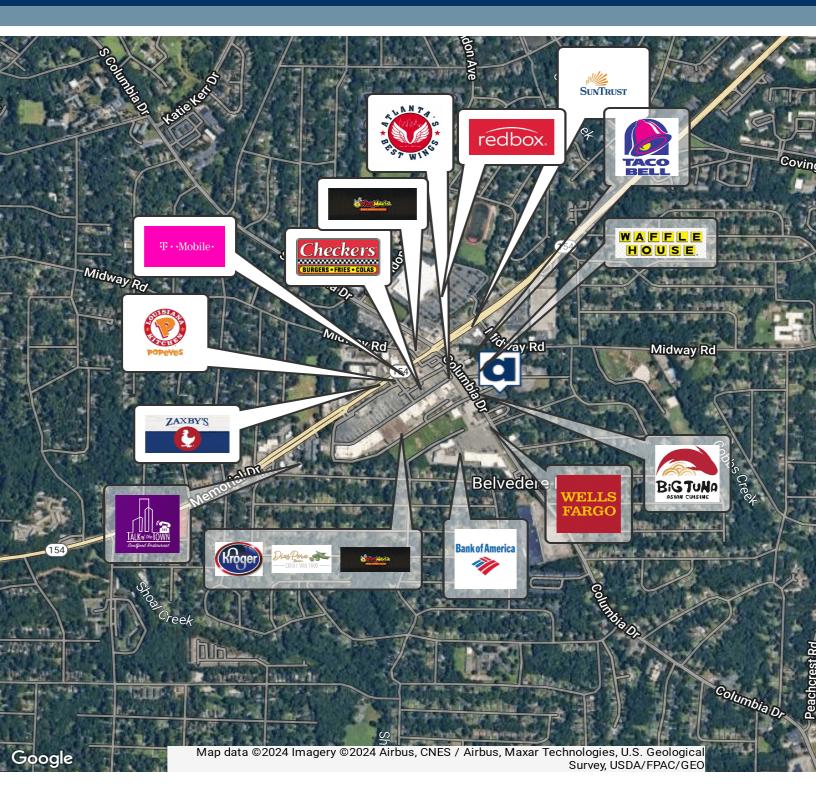

## LOCATION MAPS

DECATUR REDEVELOPMENT - OFFICE INVESTMENT OPPORTUNITY | 1336 COLUMBIA DRIVE, DECATUR, GA 30032

#### LOCATION OVERVIEW

This property is located right off the intersection of Memorial Drive and Columbia Drive. Previously used as office spaces and a general medical practice and dental facility, this property is in high demand. High Traffic Count, High Visibility, High Accessibility. Zoned C-1 Commercial. Ideal for redevelopment. 100% occupancy. Two of the three leases are month to month. The gross monthly rental income is \$6,600 per month. Located by numourous restaurants and banks, makes this a ideal location for possible redevelopment.