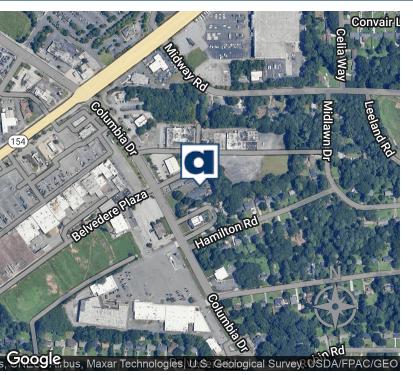

## LOCATION MAPS

DECATUR REDEVELOPMENT - OFFICE INVESTMENT OPPORTUNITY | 1336 COLUMBIA DRIVE, DECATUR, GA 30032

#### LOCATION OVERVIEW

This property is located right off the intersection of Memorial Drive and Columbia Drive. Previously used as office spaces and a general medical practice and dental facility, this property is in high demand. High Traffic Count, High Visibility, High Accessibility. Zoned C-1 Commercial. Ideal for redevelopment. 100% occupancy. Two of the three leases are month to month. The gross monthly rental income is \$6,600 per month. Located by numourous restaurants and banks, makes this a ideal location for possible redevelopment.