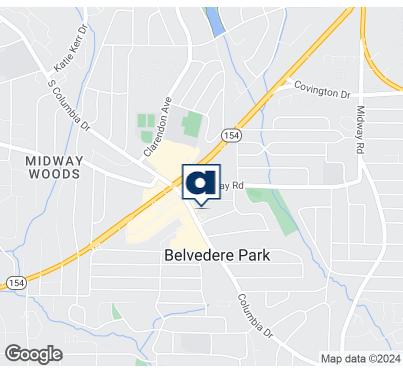

## LOCATION MAPS

DECATUR REDEVELOPMENT - OFFICE INVESTMENT OPPORTUNITY | 1336 COLUMBIA DRIVE, DECATUR, GA 30032

#### LOCATION OVERVIEW

This property is located right off the intersection of Memorial Drive and Columbia Drive. Previously used as office spaces and a general medical practice and dental facility, this property is in high demand. High Traffic Count, High Visibility, High Accessibility. Zoned C-1 Commercial. Ideal for redevelopment. 100% occupancy. Two of the three leases are month to month. The gross monthly rental income is \$6,600 per month. Located by numourous restaurants and banks, makes this a ideal location for possible redevelopment.