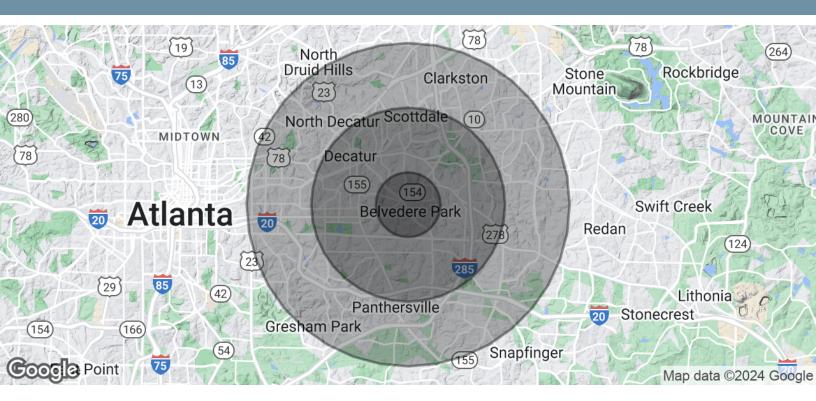

## **DEMOGRAPHICS MAP & REPORT**

DECATUR REDEVELOPMENT - OFFICE INVESTMENT OPPORTUNITY | 1336 COLUMBIA DRIVE, DECATUR, GA 30032

| POPULATION          | 1 MILE | 3 MILES | 5 MILES |
|---------------------|--------|---------|---------|
| Total Population    | 9,094  | 94,968  | 258,367 |
| Median age          | 38.0   | 36.3    | 35.1    |
| Median age (Male)   | 36.3   | 35.0    | 33.6    |
| Median age (Female) | 39.4   | 38.4    | 36.8    |

| HOUSEHOLDS & INCOME | 1 MILE    | 3 MILES   | 5 MILES   |
|---------------------|-----------|-----------|-----------|
| Total households    | 3,690     | 36,277    | 99,443    |
| # of persons per HH | 2.5       | 2.6       | 2.6       |
| Average HH income   | \$57,793  | \$57,060  | \$59,731  |
| Average house value | \$211,471 | \$233,661 | \$241,628 |

\* Demographic data derived from 2020 ACS - US Census