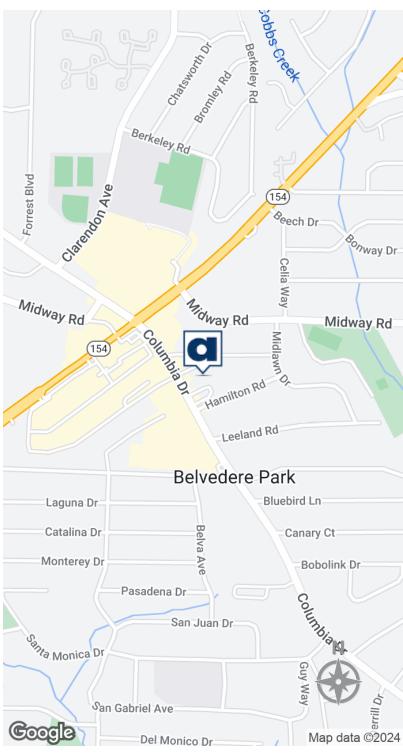

## LOCATION MAPS

DECATUR REDEVELOPMENT - OFFICE INVESTMENT OPPORTUNITY | 1336 COLUMBIA DRIVE, DECATUR, GA 30032

#### LOCATION OVERVIEW

This property is located right off the intersection of Memorial Drive and Columbia Drive. Previously used as office spaces and a general medical practice and dental facility, this property is in high demand. High Traffic Count, High Visibility, High Accessibility. Zoned C-1 Commercial. Ideal for redevelopment. 100% occupancy. Two of the three leases are month to month. The gross monthly rental income is \$6,600 per month. Located by numourous restaurants and banks, makes this a ideal location for possible redevelopment.