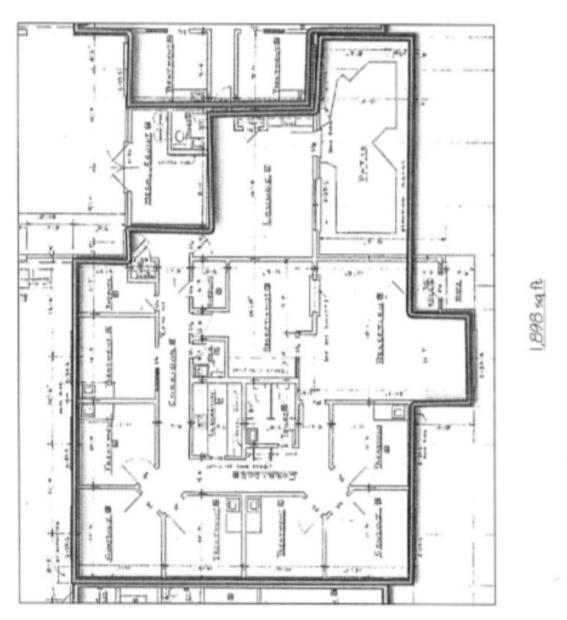

## SUITE B FLOOR PLAN

DECATUR REDEVELOPMENT - OFFICE INVESTMENT OPPORTUNITY | 1336 COLUMBIA DRIVE, DECATUR, GA 30032

Receptionist station Large reception area 6 Exam rooms / Offices Nurses station / records room Large break room or executive office 2 Storage room / file room 4 Restrooms Laboratory room

Dutdoor courtuard