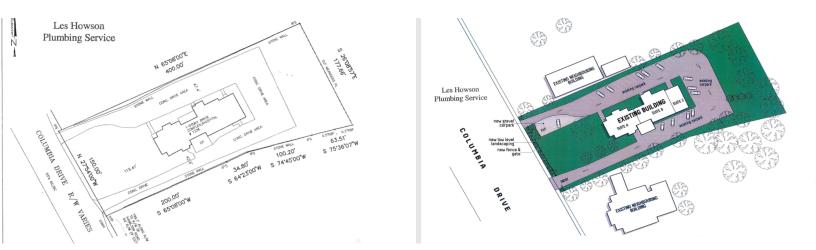

## SITE PLANS

DECATUR REDEVELOPMENT - OFFICE INVESTMENT OPPORTUNITY | 1336 COLUMBIA DRIVE, DECATUR, GA 30032