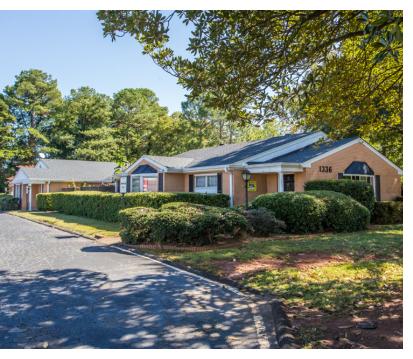

## **EXECUTIVE SUMMARY**

DECATUR REDEVELOPMENT - OFFICE INVESTMENT OPPORTUNITY | 1336 COLUMBIA DRIVE, DECATUR, GA 30032

| SALE PRICE       | \$795,000  |
|------------------|------------|
| OFFERING SUMMARY |            |
| Available SF:    |            |
| Lot Size:        | 1.41 Acres |
| Year Built:      | 1962       |
| Building Size:   | 5,680 SF   |
| Renovated:       | 2019       |
| Zoning:          | C-1        |
| Market:          | Atlanta    |
| Submarket:       | Beveledere |
| Traffic Count:   | 21,106     |
| Price / SF:      | \$139.96   |

#### **PROPERTY OVERVIEW**

One story, office style brick building on 1.41 acres. This property is well positioned for adaptive reuse, re-positioning or redevelopment. Currently the building layout is in three separate suites. Two are leased as general office spaces and the third space is leased to a dentistry practice. The three suite commercial building boasts High Traffic Count, High Visibility, High Accessibility and is Zoned C-1 Commercial in unincorporated Dekalb County. The building is 100% occupancy and two of the three leases are month to month. The gross rental ncome is \$6,600 per month

#### **PROPERTY HIGHLIGHTS**

- Lot Size: +/- 1.41
- Building SF: +/- 5680
- Building Suites: 3
- Building Class: B
- Zoned: C-1 (Local Commercial)

FOR MORE INFORMATION

Michael D. Reeves, CCIM

404.863.5909 michael@adamscre.com