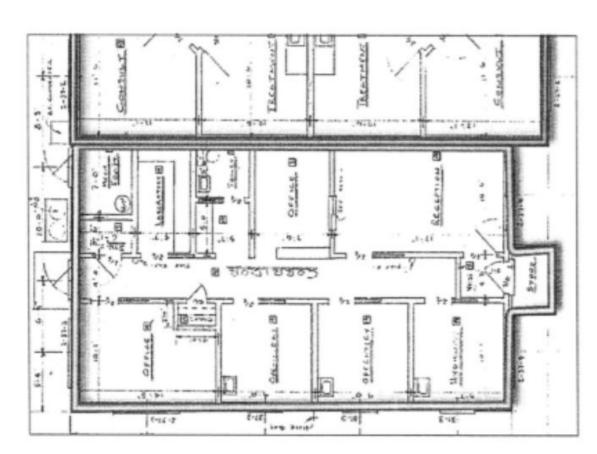

## SUITE C FLOOR PLAN

DECATUR REDEVELOPMENT - OFFICE INVESTMENT OPPORTUNITY | 1336 COLUMBIA DRIVE, DECATUR, GA 30032

## <u>861 sq ft</u>

Large reception area 5 Exam rooms / Offices 5torage room / file room 1 Restroom Laboratory room