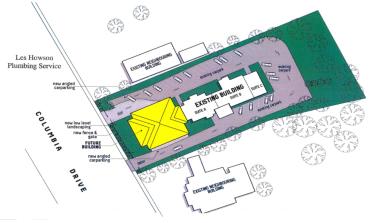

## **POTENTIAL EXPANSION**

DECATUR REDEVELOPMENT - OFFICE INVESTMENT OPPORTUNITY | 1336 COLUMBIA DRIVE, DECATUR, GA 30032

RETAIL BUILDING