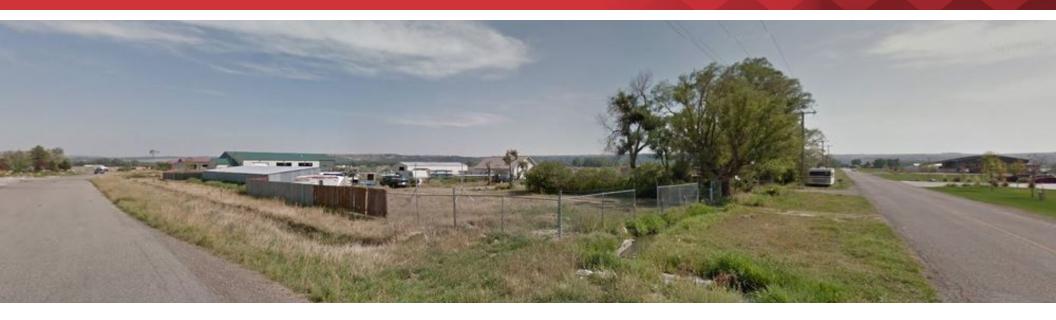

### **Property Description**

Approximately 4.00 Acres of Commercial Land Site located just South of the Zoo Drive Exit and I-90 Interchanges. Controlled Industrial Land Tax ID D00877.

Legal Description: S24, T01 S, R25 E, C.O.S. 1454, PARCEL 1B, AMND TR 1