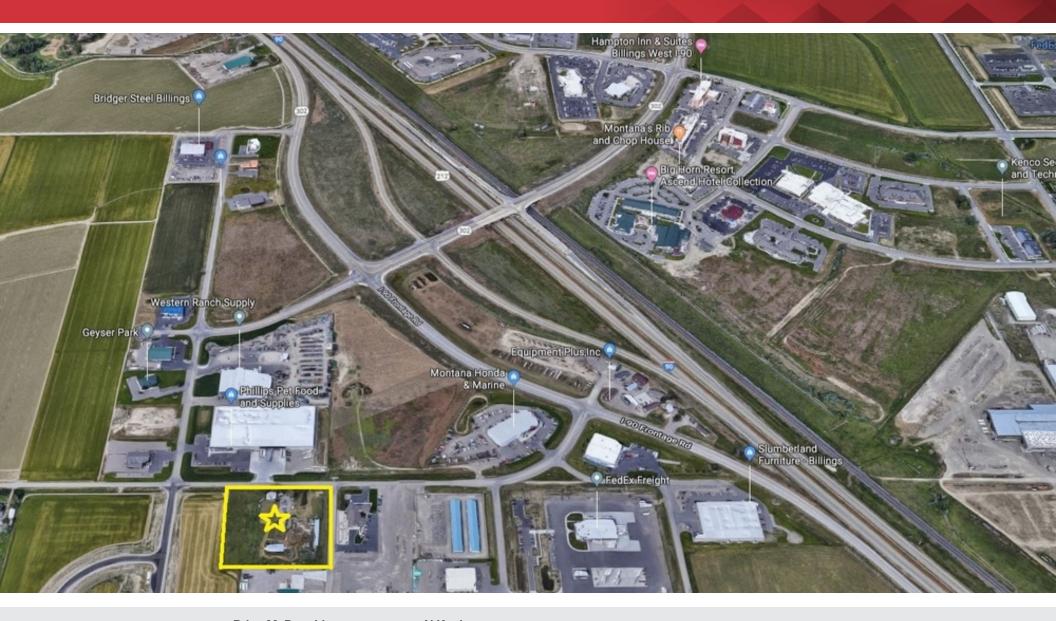

### **Property Description**

Approximately 4.00 Acres of Commercial Land Site located just South of the Zoo Drive Exit and I-90 Interchanges. Controlled Industrial Land Tax ID D00877.

Legal Description: S24, T01 S, R25 E, C.O.S. 1454, PARCEL 1B, AMND TR 1