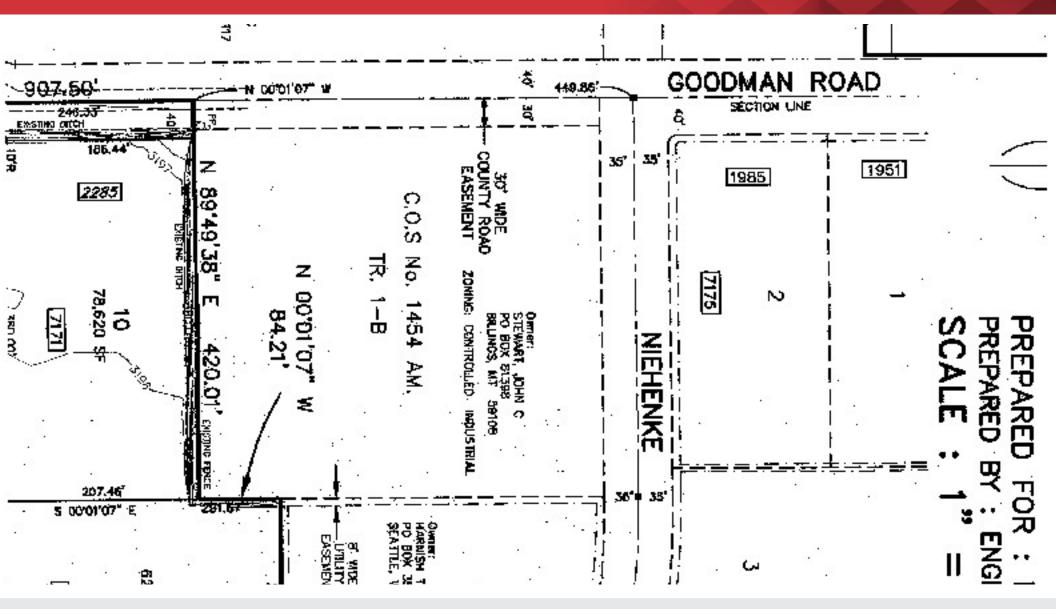

### 2215 Goodman Road

Billings, Montana 59101

### **Property Description**

Approximately 4.00 Acres of Commercial Land Site located just South of the Zoo Drive Exit and I-90 Interchanges. Controlled Industrial Land Tax ID D00877.

Legal Description: S24, T01 S, R25 E, C.O.S. 1454, PARCEL 1B, AMND TR 1