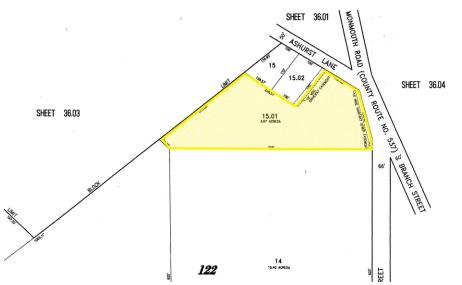

#### **PROPERTY SUMMARY**

 Sale Price:
 \$900,000

 Lot Size:
 ± 3.7 Acres

 APN #:
 Block 22, Lot 15.01

Building Size: ± 13,000 SF
Building Class: C

Year Built: 1857

Cross Streets: Branch and Garden Streets; Monmouth Road