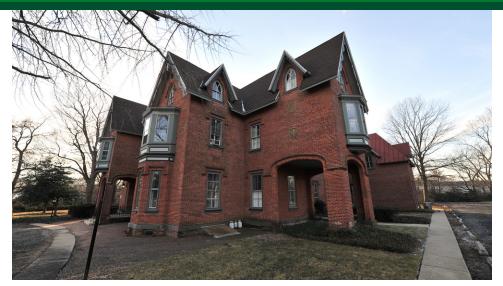

#### **PROPERTY OVERVIEW**

19th century converted Gothic-style mansion and development site for sale in Mount Holly

#### **PROPERTY SUMMARY**

 Sale Price:
 \$900,000

 Lot Size:
 ± 3.7 Acres

 APN #:
 Block 22, Lot 15.01

Building Size: ± 13,000 SF
Building Class: C

Year Built: 1857

Cross Streets: Branch and Garden Streets; Monmouth Road