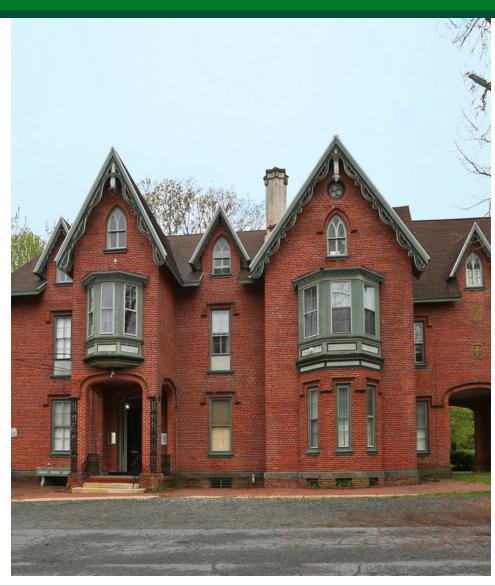

#### **PROPERTY OVERVIEW**

19th century converted Gothic-style mansion and development site for sale in Mount Holly

#### **PROPERTY SUMMARY**

 Sale Price:
 \$900,000

 Lot Size:
 ± 3.7 Acres

 APN #:
 Block 22, Lot 15.01

Building Size: ± 13,000 SF
Building Class: C

Year Built: 1857

Cross Streets: Branch and Garden Streets; Monmouth Road