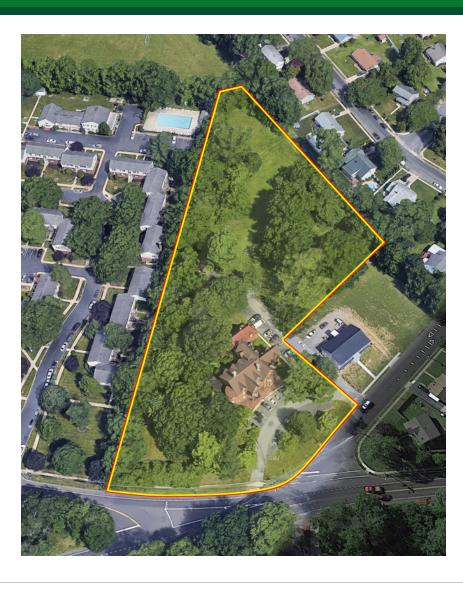

#### **PROPERTY SUMMARY**

 Sale Price:
 \$900,000

 Lot Size:
 ± 3.7 Acres

 APN #:
 Block 22, Lot 15.01

Building Size: ± 13,000 SF
Building Class: C

Year Built: 1857

Cross Streets: Branch and Garden Streets; Monmouth Road

#### **PROPERTY OVERVIEW**

19th century converted Gothic-style mansion and development site for sale in Mount Holly

### **LOCATION OVERVIEW**

Located just off Monmouth Road (Hwy 537) with easy access to Woodlane Road (Hwy 630), the New Jersey Turnpike and Route 295.