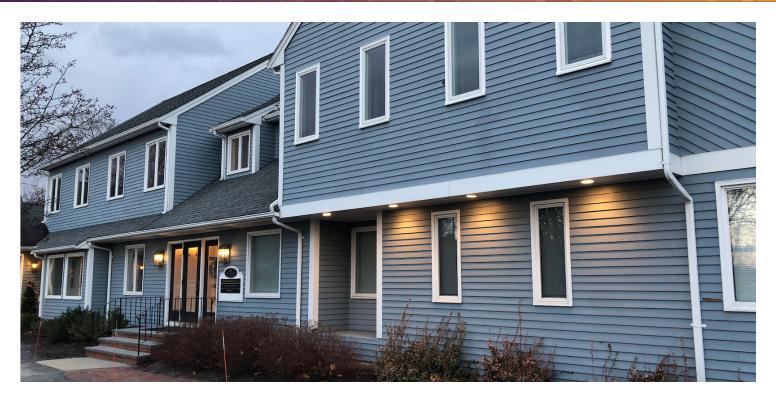

### **PROPERTY DESCRIPTION**

1,250 SF bright office space with two private offices, conference room, kitchen, private bathroom and large bullpen area. Professional building with ample parking and close proximity to many restaurants and amenities.

#### **PROPERTY HIGHLIGHTS**

- Bright Office Space
- Office Furniture Available
- Professional Management
- Open Layout
- Private Bath & Kitchen