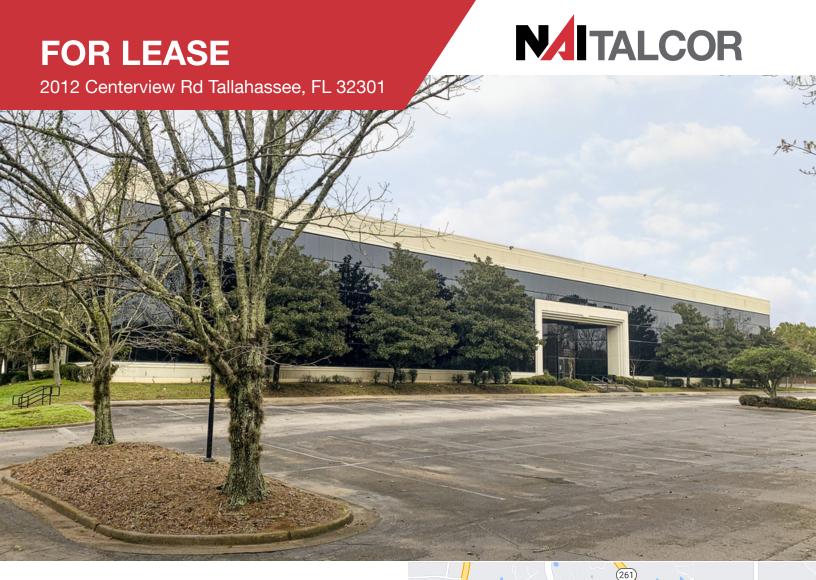

## Office | 32,000 - 96,008 SF

The Hartman Building at the Koger Center is part of an 18 building office community. It's located off of Capital Circle SE close to the State of Florida office complex, Southwood Community, and Highway 27.

2012 Centerview Rd Tallahassee, FL 32301

John W. McNeill, SIOR +1 850 251 5504 jmcneill@talcor.com Warranty Cr Representation, Express Or Implied, is Made As to The Accuracy Of The Information Contained Herein, And The Same Is bmitted Subject To Errors, Omissions, Change Of Price, Rental Or Other Conditions, Prior Sale, Lease Or Financing, Or Withdrawal thout Notice, And Of Nrv Special Listing Conditions Imposed By Our Principals No Waranties Or Rep-resentations Are Made As To The notice Of The Property Or Any Neardis Contained Therein Are Any To Be Implied.