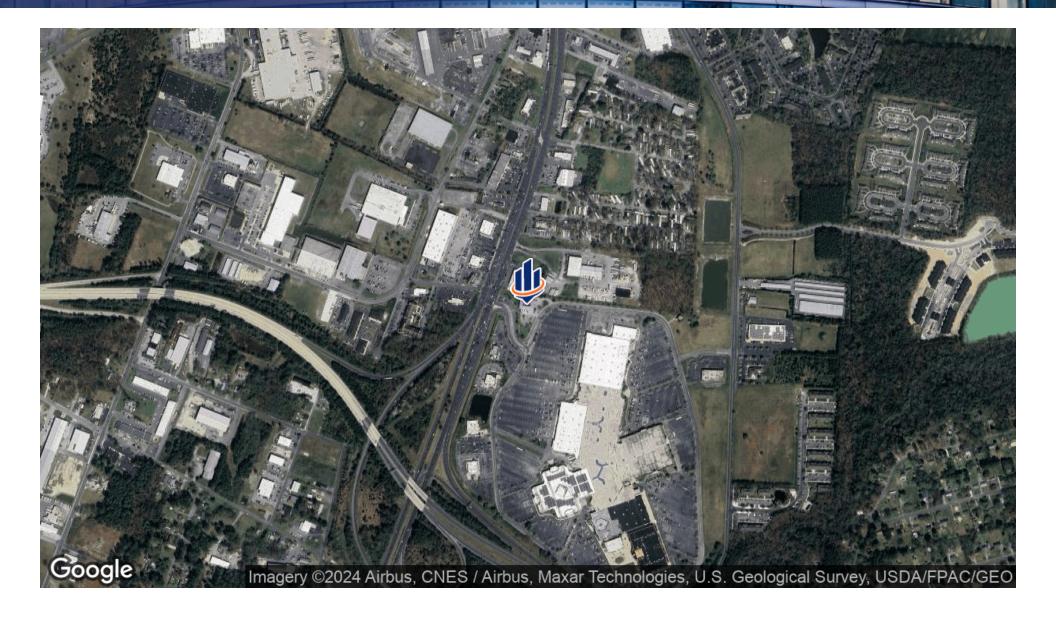

# Aerial Maps

#### **PROPERTY OVERVIEW**

This property sits prominently with visibility from US Route 13 at the entrance at the Centre at Salisbury. The 8960 SF Former Pier 1 building has a large open floor plan with delivery and storage in the rear. Currently 4,960SF available. 30+ Parking Spaces