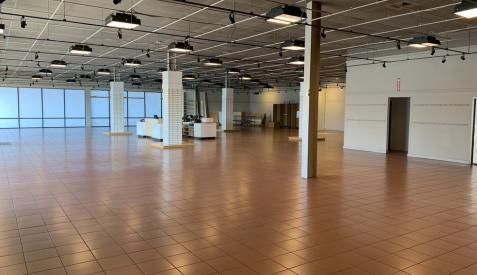

## Property Summary





#### **OFFERING SUMMARY**

Lease Rate: \$25.00 SF/yr (NNN)

Building Size: 8,960 SF

Available SF: 4,960 SF

Lot Size: 1.54 Acres

Year Built: 1993

Zoning: General Commercial

Market: Eastern Shore of Maryland

Submarket: Salisbury

#### **PROPERTY OVERVIEW**

This property sits prominently with visibility from US Route 13 at the entrance at the Centre at Salisbury. The 8960 SF Former Pier 1 building has a large open floor plan with delivery and storage in the rear. Currently 4,960SF available. 30+ Parking Spaces

#### PROPERTY HIGHLIGHTS

- 4,960 +/- SF Freestanding Commercial Building
- Former Pier 1 Retail Space
- 30+ Vehicle Parking Lot
- Located in front of The Centre at Salisbury

### Additional Photos



### Additional Photos









# Aerial Maps



### Location Maps



# Demographics Map



| POPULATION                            | 5 MILES               | 10 MILES               | 20 MILES               |
|---------------------------------------|-----------------------|------------------------|------------------------|
| Total population                      | 62,498                | 116,025                | 206,147                |
| Median age                            | 32.9                  | 35.0                   | 36.4                   |
| Median age (Male)                     | 31.2                  | 33.4                   | 34.9                   |
| Median age (Female)                   | 33.9                  | 35.9                   | 37.5                   |
|