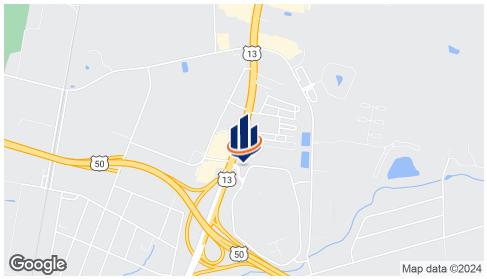

## Property Summary





#### **OFFERING SUMMARY**

Lease Rate: \$25.00 SF/yr (NNN)

Building Size: 8,960 SF

Available SF: 4,960 SF

Lot Size: 1.54 Acres

Year Built: 1993

Zoning: General Commercial

Market: Eastern Shore of Maryland

Submarket: Salisbury

#### **PROPERTY OVERVIEW**

This property sits prominently with visibility from US Route 13 at the entrance at the Centre at Salisbury. The 8960 SF Former Pier 1 building has a large open floor plan with delivery and storage in the rear. Currently 4,960SF available. 30+ Parking Spaces

#### PROPERTY HIGHLIGHTS

- 4,960 +/- SF Freestanding Commercial Building
- Former Pier 1 Retail Space
- 30+ Vehicle Parking Lot
- Located in front of The Centre at Salisbury

### Additional Photos



### Additional Photos









# Aerial Maps



### Location Maps



# Demog