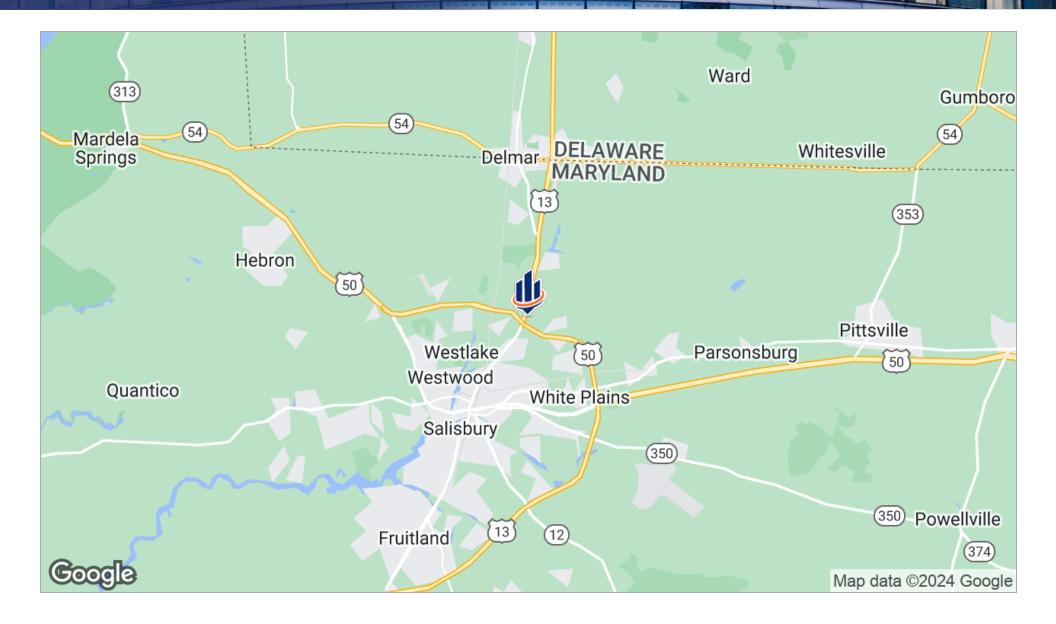

mmary





#### **OFFERING SUMMARY**

Lease Rate: \$25.00 SF/yr (NNN)

Building Size: 8,960 SF

Available SF: 4,960 SF

Lot Size: 1.54 Acres

Year Built: 1993

Zoning: General Commercial

Market: Eastern Shore of Maryland

Submarket: Salisbury

#### **PROPERTY OVERVIEW**

This property sits prominently with visibility from US Route 13 at the entrance at the Centre at Salisbury. The 8960 SF Former Pier 1 building has a large open floor plan with delivery and storage in the rear. Currently 4,960SF available. 30+ Parking Spaces

#### PROPERTY HIGHLIGHTS

- 4,960 +/- SF Freestanding Commercial Building
- Former Pier 1 Retail Space
- 30+ Vehicle Parking Lot
- Located in front of The Centre at Salisbury

### Additional Photos



### Additional Photos









# Aerial Maps



### Location Maps



# Demographics Map



| POPULATION                            | 5 MILES               | 10 MILES               | 20 MILES               |
|---------------------------------------|-----------------------|------------------------|------------------------|
| Total population                      | 62,498                | 116,025                | 206,147                |
| Median age                            | 32.9                  | 35.0                   | 36.4                   |
| Median age (Male)                     | 31.2                  | 33.4                   | 34.9                   |
| Median age (Female)                   | 33.9                  | 35.9                   | 37.5                   |
|                                       |                       |