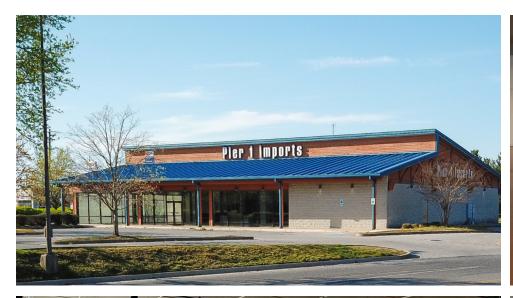

#### **PROPERTY OVERVIEW**

This property sits prominently with visibility from US Route 13 at the entrance at the Centre at Salisbury. The 8960 SF Former Pier 1 building has a large open floor plan with delivery and storage in the rear. Currently 4,960SF available. 30+ Parking Spaces

#### PROPERTY HIGHLIGHTS

- 4,960 +/- SF Freestanding Commercial Building
- Former Pier 1 Retail Space
- 30+ Vehicle Parking Lot
- Located in front of The Centre at Salisbury