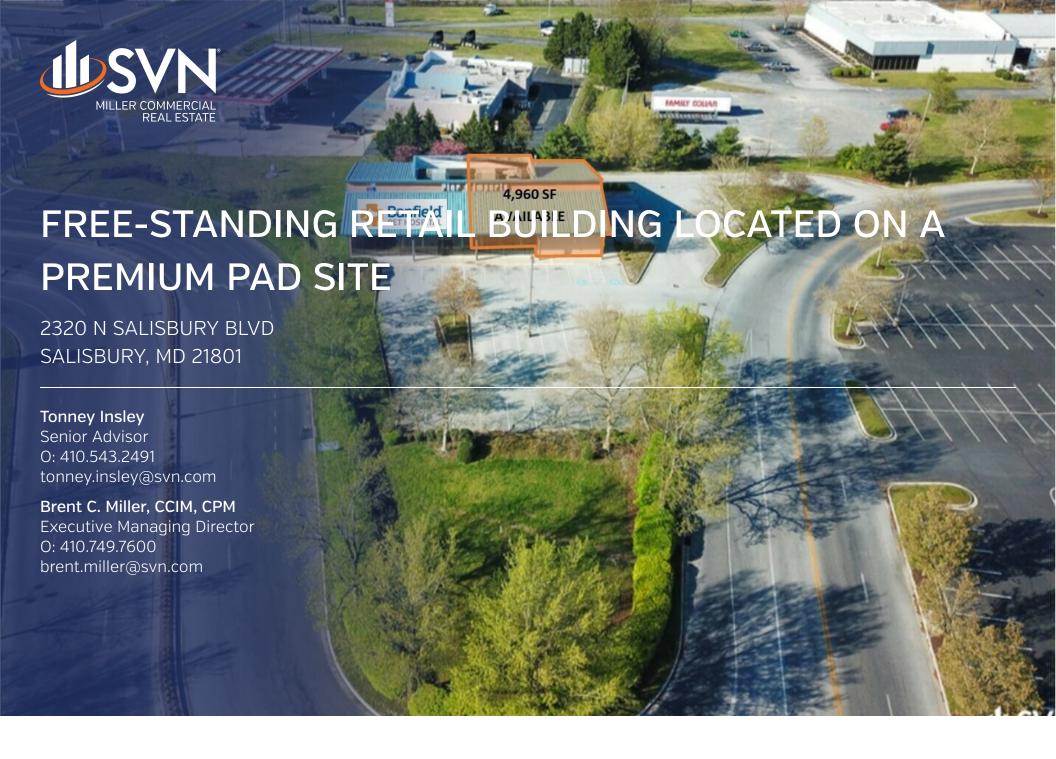

## Property Summary

#### **OFFERING SUMMARY**

Lease Rate: \$25.00 SF/yr (NNN)

Building Size: 8,960 SF

Available SF: 4,960 SF

Lot Size: 1.54 Acres

Year Built: 1993

Zoning: General Commercial

Market: Eastern Shore of Maryland

#### **PROPERTY OVERVIEW**

This property sits prominently with visibility from US Route 13 at the entrance at the Centre at Salisbury. The 8960 SF Former Pier 1 building has a large open floor plan with delivery and storage in the rear. Currently 4,960SF available. 30+ Parking Spaces

#### PROPERTY HIGHLIGHTS

- 4,960 +/- SF Freestanding Commercial Building
- Former Pier 1 Retail Space
- 30+ Vehicle Parking Lot
- Located in front of The Centre at Salisbury