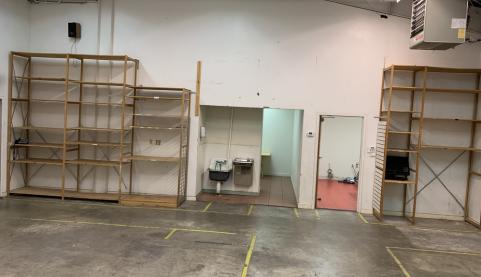

## Property Summary





#### **OFFERING SUMMARY**

Lease Rate: \$25.00 SF/yr (NNN)

Building Size: 8,960 SF

Available SF: 4,960 SF

Lot Size: 1.54 Acres

Year Built: 1993

Zoning: General Commercial

Market: Eastern Shore of Maryland

Submarket: Salisbury

#### **PROPERTY OVERVIEW**

This property sits prominently with visibility from US Route 13 at the entrance at the Centre at Salisbury. The 8960 SF Former Pier 1 building has a large open floor plan with delivery and storage in the rear. Currently 4,960SF available. 30+ Parking Spaces

#### PROPERTY HIGHLIGHTS

- 4,960 +/- SF Freestanding Commercial Building
- Former Pier 1 Retail Space
- 30+ Vehicle Parking Lot
- Located in front of The Centre at Salisbury

### Additional Photos



### Additional Photos









# Aerial Maps



### Location Maps



# Demographics Map



| POPULATION                            | 5 MILES               | 10 MILES               | 20 MILES               |
|---------------------------------------|-----------------------|------------------------|------------------------|
| Total population                      | 62,498                | 116,025                | 206,147                |
| Median age                            | 32.9                  | 35.0                   | 36.4                   |
| Median age (Male)                     | 31.2                  | 33.4                   | 34.9                   |
| Median age (Female)                   | 33.9                  | 35.9                   | 37.5                   |
|                                       |