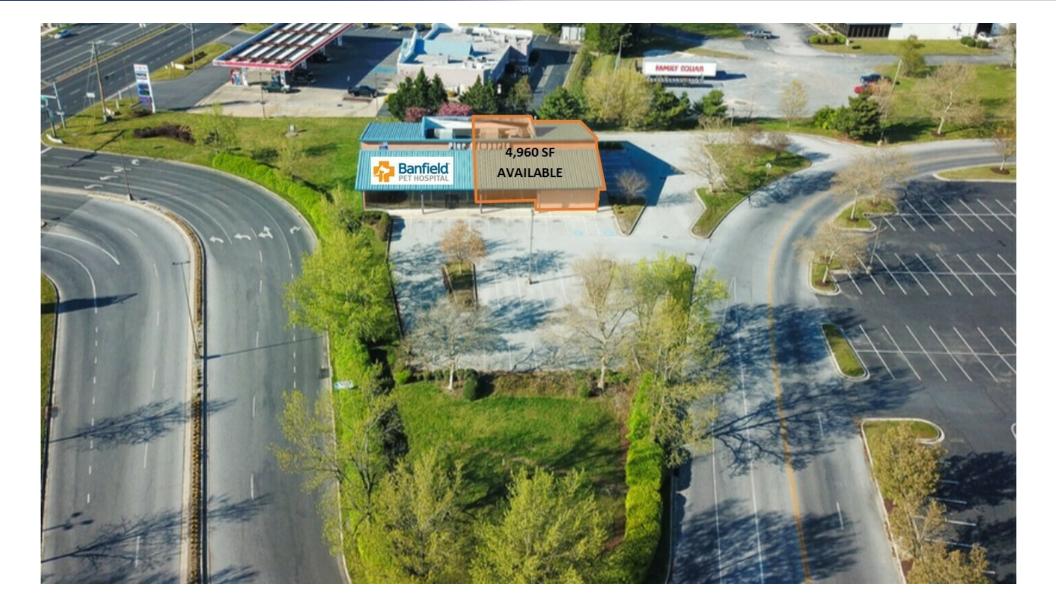

## Property Summary





#### **OFFERING SUMMARY**

Lease Rate: \$25.00 SF/yr (NNN)

Building Size: 8,960 SF

Available SF: 4,960 SF

Lot Size: 1.54 Acres

Year Built: 1993

Zoning: General Commercial

Market: Eastern Shore of Maryland

Submarket: Salisbury

#### **PROPERTY OVERVIEW**

This property sits prominently with visibility from US Route 13 at the entrance at the Centre at Salisbury. The 8960 SF Former Pier 1 building has a large open floor plan with delivery and storage in the rear. Currently 4,960SF available. 30+ Parking Spaces

#### PROPERTY HIGHLIGHTS

- 4,960 +/- SF Freestanding Commercial Building
- Former Pier 1 Retail Space
- 30+ Vehicle Parking Lot
- Located in front of The Centre at Salisbury

### Additional Photos



### Additional Photos









# Aerial Maps



### Location Maps



# Demographics Map



| POPULATION                            | 5 MILES               | 10 MILES               | 20 MILES               |
|---------------------------------------|-----------------------|------------------------|------------------------|
| Total population                      | 62,498                | 116,025                | 206,147                |
| Median age                            | 32.9                  | 35.0                   | 36.4                   |
| Median age (Male)                     | 31.2                  | 33.4                   | 34.9                   |
| Median age (Female)                   | 33.9                  | 35.9                   | 37.5                   |
|