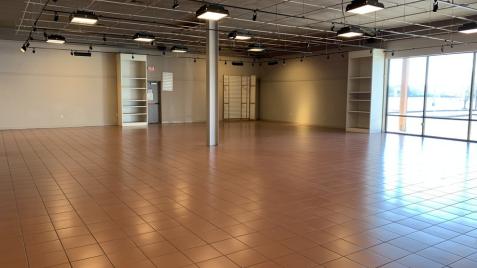

## Property Summary





#### **OFFERING SUMMARY**

Lease Rate: \$25.00 SF/yr (NNN)

Building Size: 8,960 SF

Available SF: 4,960 SF

Lot Size: 1.54 Acres

Year Built: 1993

Zoning: General Commercial

Market: Eastern Shore of Maryland

Submarket: Salisbury

#### **PROPERTY OVERVIEW**

This property sits prominently with visibility from US Route 13 at the entrance at the Centre at Salisbury. The 8960 SF Former Pier 1 building has a large open floor plan with delivery and storage in the rear. Currently 4,960SF available. 30+ Parking Spaces

#### PROPERTY HIGHLIGHTS

- 4,960 +/- SF Freestanding Commercial Building
- Former Pier 1 Retail Space
- 30+ Vehicle Parking Lot
- Located in front of The Centre at Salisbury

### Additional Photos



### Additional Photos









# Aerial Maps



### Location Maps



# Demographics Map



| POPULATION                            | 5 MILES               | 10 MILES               | 20 MILES               |
|---------------------------------------|-----------------------|------------------------|------------------------|
| Total population                      | 62,498                | 116,025                | 206,147                |
| Median age                            | 32.9                  | 35.0                   | 36.4                   |
| Median age (Male)                     | 31.2                  | 33.4                   | 34.9                   |
| Median age (Female)                   | 33.9                  | 35.9                   | 37.5                   |
|