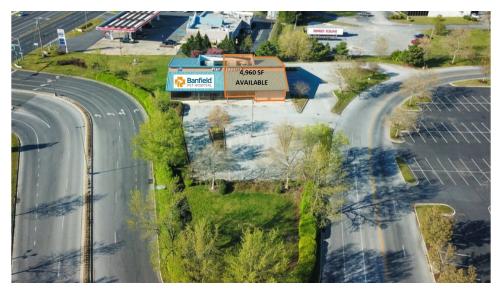

## Property Summary





#### **OFFERING SUMMARY**

Lease Rate: \$25.00 SF/yr (NNN)

Building Size: 8,960 SF

Available SF: 4,960 SF

Lot Size: 1.54 Acres

Year Built: 1993

Zoning: General Commercial

Market: Eastern Shore of Maryland

Submarket: Salisbury

#### **PROPERTY OVERVIEW**

This property sits prominently with visibility from US Route 13 at the entrance at the Centre at Salisbury. The 8960 SF Former Pier 1 building has a large open floor plan with delivery and storage in the rear. Currently 4,960SF available. 30+ Parking Spaces

#### PROPERTY HIGHLIGHTS

- 4,960 +/- SF Freestanding Commercial Building
- Former Pier 1 Retail Space
- 30+ Vehicle Parking Lot
- Located in front of The Centre at Salisbury

### Additional Photos



### Additional Photos









# Aerial Maps



### Location Maps



# Dem