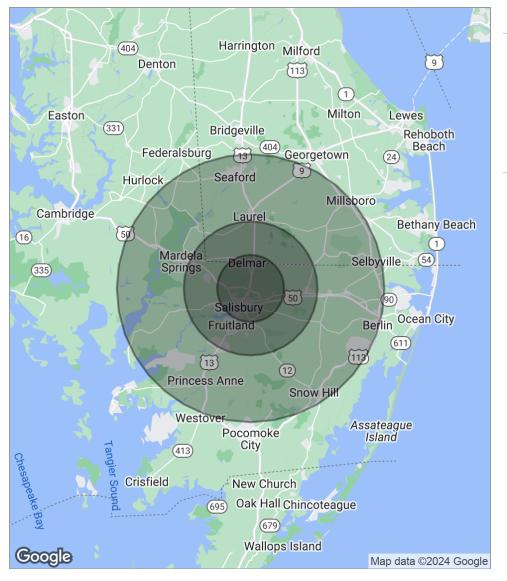

# Demographics Map

| POPULATION                            | 5 MILES               | 10 MILES               | 20 MILES               |
|---------------------------------------|-----------------------|------------------------|------------------------|
| Total population                      | 62,498                | 116,025                | 206,147                |
| Median age                            | 32.9                  | 35.0                   | 36.4                   |
| Median age (Male)                     | 31.2                  | 33.4                   | 34.9                   |
| Median age (Female)                   | 33.9                  | 35.9                   | 37.5                   |
|                                       |                       |                        |                        |
| HOUSEHOLDS & INCOME                   | 5 MILES               | 10 MILES               | 20 MILES               |
| HOUSEHOLDS & INCOME  Total households | <b>5 MILES</b> 23,819 | <b>10 MILES</b> 43,400 | <b>20 MILES</b> 75,474 |
|                                       |                       |                        |                        |
| Total households                      | 23,819                | 43,400                 | 75,474                 |

<sup>\*</sup> Demographic data derived from 2020 ACS - US Census