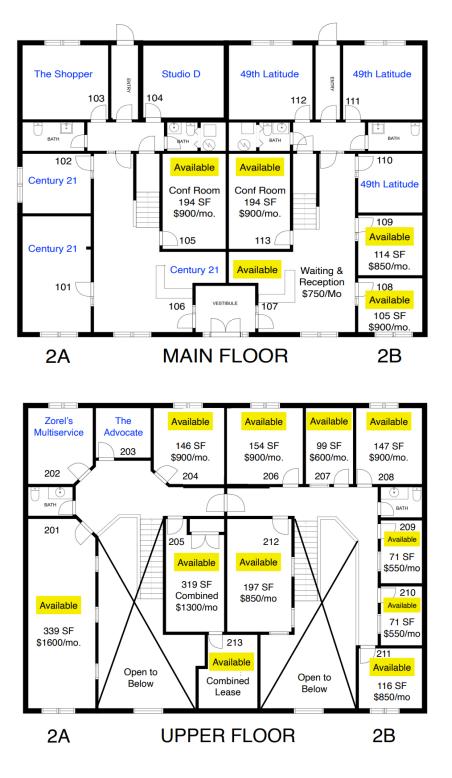

## LEASE SPACES

# Office Building For Lease Landmark Building | 1411 W Dakota Parkway, Williston, ND 58801

#### **AVAILABLE SPACES**

| SUITE              | TENANT    | SIZE (SF) | LEASE TYPE                           | LEASE RATE        |
|--------------------|-----------|-----------|--------------------------------------|-------------------|
| Unit 105, Suite 2A | Available | 194 SF    | Gross                                | \$900 per month   |
| Unit 201, Suite 1B | Available | 120 SF    | Gross                                | Negotiable        |
| Unit 107, Suite 2B | Available | 245 SF    | Gross                                | \$750 per month   |
| Unit 108, Suite 2B | Available | 105 SF    | Gross                                | \$900 per month   |
| Unit 109, Suite 2B | Available | 114 SF    | Gross                                | \$850 per month   |
| Unit 113, Suite 2B | Available | 194 SF    | Gross                                | \$900 per month   |
| Unit 201, Suite2A  | Available | 339 SF    | Gross                                | \$1,600 per month |
| Unit 213, Suite 2A | Available | 319 SF    | Combined Unit with Unit 205 Suite 2A | \$1,300 per month |
| Unit 206, Suite 2B | Available | 154 SF    | Gross                                | \$900 per month   |
| Unit 207, Suite 2B | Available | 99 SF     | Gross                                | \$600 per month   |
| Unit 208, Suite 2B | Available | 147 SF    | Gross                                | \$900 per month   |
| Unit 209, Suite 2B | Available | 71 SF     | Gross                                | \$550 per month   |
| Unit 210, Suite 2B | Available | 71 SF     | Gross                                | \$550 per month   |
| Unit 211, Suite 2B | Available | 116 SF    | Gross                                | \$850 per month   |
| Unit 212, Suite 2B | Available | 197 SF    | Gross                                | \$850 per month   |
| Unit 103, Suite 3A | Available | 141 SF    | Gross                                | \$850 per month   |
| Unit 203, Suite 3A | Available | 146 SF    | Gross                                | \$850 per month   |
| Unit 205, Suite 3A | Available | 140 SF    | Gross                                | \$850 per month   |
| Unit 206, suite 3A | Available | 146 SF    | Gross                                | \$850 per month   |
| Unit 207, Suite 3A | Available | 136 SF    | Gross                                | \$850 per month   |