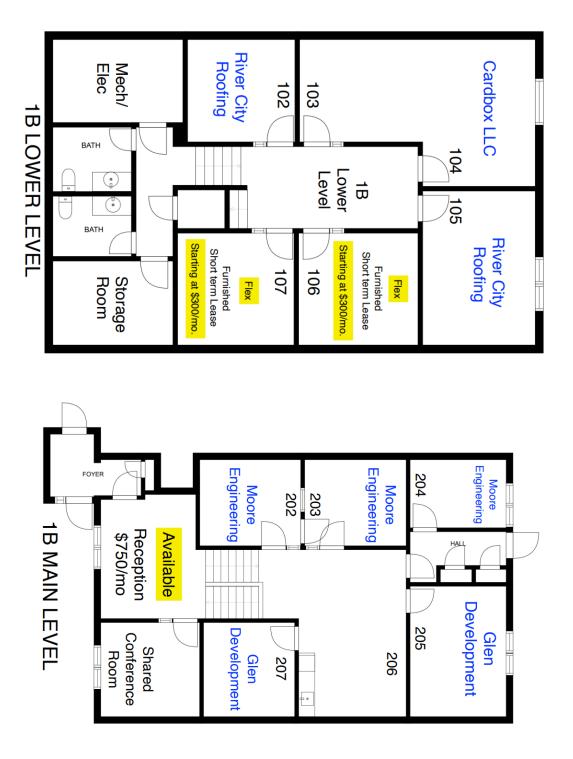

## LEASE SPACES

#### **AVAILABLE SPACES**

| SUITE              | TENANT    | SIZE (SF) | LEASE TYPE                           | LEASE RATE        |
|--------------------|-----------|-----------|--------------------------------------|-------------------|
| Unit 105, Suite 2A | Available | 194 SF    | Gross                                | \$900 per month   |
| Unit 201, Suite 1B | Available | 120 SF    | Gross                                | Negotiable        |
| Unit 107, Suite 2B | Available | 245 SF    | Gross                                | \$750 per month   |
| Unit 108, Suite 2B | Available | 105 SF    | Gross                                | \$900 per month   |
| Unit 109, Suite 2B | Available | 114 SF    | Gross                                | \$850 per month   |
| Unit 113, Suite 2B | Available | 194 SF    | Gross                                | \$900 per month   |
| Unit 201, Suite2A  | Available | 339 SF    | Gross                                | \$1,600 per month |
| Unit 213, Suite 2A | Available | 319 SF    | Combined Unit with Unit 205 Suite 2A | \$1,300 per month |
| Unit 206, Suite 2B | Available | 154 SF    | Gross                                | \$900 per month   |
| Unit 207, Suite 2B | Available | 99 SF     | Gross                                | \$600 per month   |
| Unit 208, Suite 2B | Available | 147 SF    | Gross                                | \$900 per month   |
| Unit 209, Suite 2B | Available | 71 SF     | Gross                                | \$550 per month   |
| Unit 210, Suite 2B | Available | 71 SF     | Gross                                | \$550 per month   |
| Unit 211, Suite 2B | Available | 116 SF    | Gross                                | \$850 per month   |
| Unit 212, Suite 2B | Available | 197 SF    | Gross                                | \$850 per month   |
| Unit 103, Suite 3A | Available | 141 SF    | Gross                                | \$850 per month   |
| Unit 203, Suite 3A | Available | 146 SF    | Gross                                | \$850 per month   |
| Unit 205, Suite 3A | Available | 140 SF    | Gross                                | \$850 per month   |
| Unit 206, suite 3A | Available | 146 SF    | Gross                                | \$850 per month   |
| Unit 207, Suite 3A | Available | 136 SF    | Gross                                | \$850 per month   |