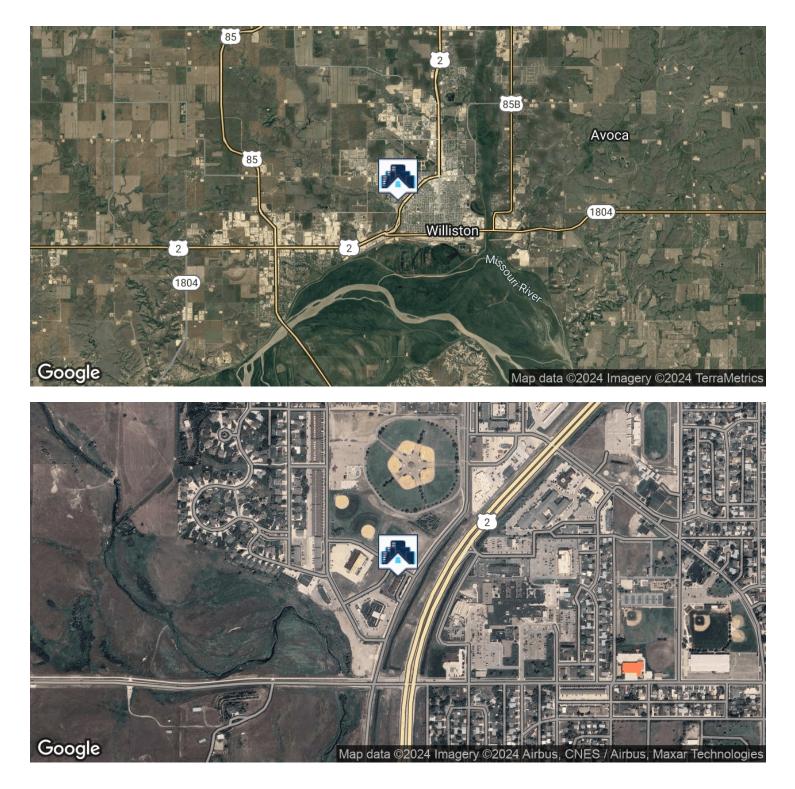

## AERIAL MAPS

## Office Building For Lease Landmark Building | 1411 W Dakota Parkway, Williston, ND 58801

Proven Realty Brokered By EXp Realty | 701.369.3949 | 3210 27th St West, Williston, ND 58801

Map data @2021 Imagery @2021 , CNES / Airbus, Maxar Technologies, USDA Farm Service Agency