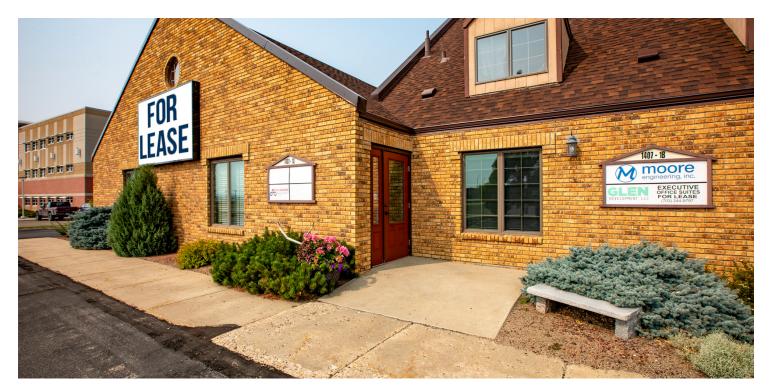

#### PRIME OFFICE BUILDING FOR LEASE

1411 W DAKOTA PARKWAY WILLISTON, ND 58801

# ONE OF THE BEST OFFICE BUILDINGS IN WILLISTON, THE LANDMARK

#### **PROPERTY OVERVIEW**

Proven Realty Is Proud To Offer These Beautiful Executive Suites With Amenities Including a Great Location with Highway Visibility, Large Lot with Plenty of Parking, Use of Conference/Break Room, Multi-accommodating Restrooms, and a Potential for Illuminated Highway Signage.

#### **PROPERTY HIGHLIGHTS**

- Amazing Location With High Exposure
- Professional Building, Quality Construction & Recent Upgrades
  Throughout
- Functional Layouts To Meet Any Office Need, From Big To Small. From One Office to 20+
- Private Offices To Help Protect You From Exposure To Viruses
- Shared Lobby With Conference Room & Break room Access
- High Speed Internet Available