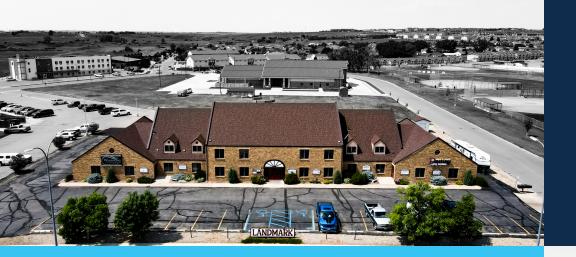

# ONE OF THE BEST OFFICE BUILDINGS IN WILLISTON, THE LANDMARK

## Office Building For Lease Landmark Building | 1411 W Dakota Parkway, Williston, ND 58801

#### **PROPERTY OVERVIEW**

Proven Realty Is Proud To Offer These Beautiful Executive Suites With Amenities Including a Great Location with Highway Visibility, Large Lot with Plenty of Parking, Use of Conference/Break Room, Multi-accommodating Restrooms, and a Potential for Illuminated Highway Signage.

#### **PROPERTY HIGHLIGHTS**

- Amazing Location With High Exposure
- Professional Building, Quality Construction & Recent Upgrades
  Throughout
- Functional Layouts To Meet Any Office Need, From Big To Small. From One Office to 20+
- Private Offices To Help Protect You From Exposure To Viruses
- Shared Lobby With Conference Room & Break room Access
- High Speed Internet Available