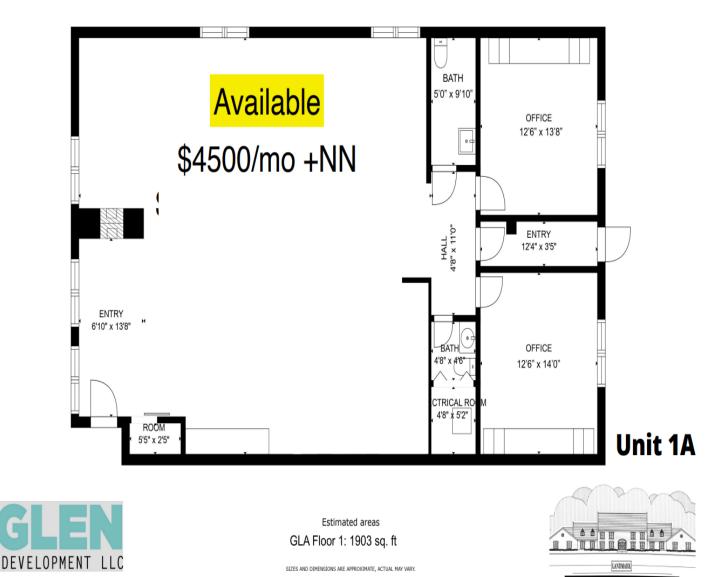

## LEASE SPACES

#### **AVAILABLE SPACES**

| SUITE              | TENANT    | SIZE (SF) | LEASE TYPE                           | LEASE RATE        |
|--------------------|-----------|-----------|--------------------------------------|-------------------|
| Unit 105, Suite 2A | Available | 194 SF    | Gross                                | \$900 per month   |
| Unit 201, Suite 1B | Available | 120 SF    | Gross                                | Negotiable        |
| Unit 107, Suite 2B | Available | 245 SF    | Gross                                | \$750 per month   |
| Unit 108, Suite 2B | Available | 105 SF    | Gross                                | \$900 per month   |
| Unit 109, Suite 2B | Available | 114 SF    | Gross                                | \$850 per month   |
| Unit 113, Suite 2B | Available | 194 SF    | Gross                                | \$900 per month   |
| Unit 201, Suite2A  | Available | 339 SF    | Gross                                | \$1,600 per month |
| Unit 213, Suite 2A | Available | 319 SF    | Combined Unit with Unit 205 Suite 2A | \$1,300 per month |
| Unit 206, Suite 2B | Available | 154 SF    | Gross                                | \$900 per month   |
| Unit 207, Suite 2B | Available | 99 SF     | Gross                                | \$600 per month   |
| Unit 208, Suite 2B | Available | 147 SF    | Gross                                | \$900 per month   |
| Unit 209, Suite 2B | Available | 71 SF     | Gross                                | \$550 per month   |
| Unit 210, Suite 2B | Available | 71 SF     | Gross                                | \$550 per month   |
| Unit 211, Suite 2B | Available | 116 SF    | Gross                                | \$850 per month   |
| Unit 212, Suite 2B | Available | 197 SF    | Gross                                | \$850 per month   |
| Unit 103, Suite 3A | Available | 141 SF    | Gross                                | \$850 per month   |
| Unit 203, Suite 3A | Available | 146 SF    | Gross                                | \$850 per month   |
| Unit 205, Suite 3A | Available | 140 SF    | Gross                                | \$850 per month   |
| Unit 206, suite 3A | Available | 146 SF    | Gross                                | \$850 per month   |
| Unit 207, Suite 3A | Available | 136 SF    | Gross                                | \$850 per month   |