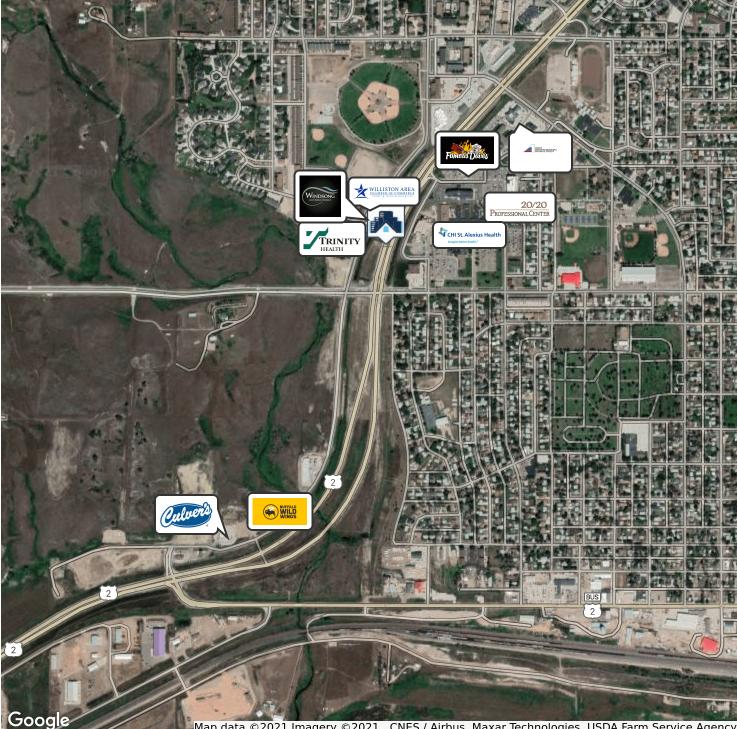

## AERIAL MAPS

## Office Building For Lease Landmark Building | 1411 W Dakota Parkway, Williston, ND 58801

Proven Realty Brokered By EXp Realty | 701.369.3949 | 3210 27th St West, Williston, ND 58801

Map data @2021 Imagery @2021 , CNES / Airbus, Maxar Technologies, USDA Farm Service Agency