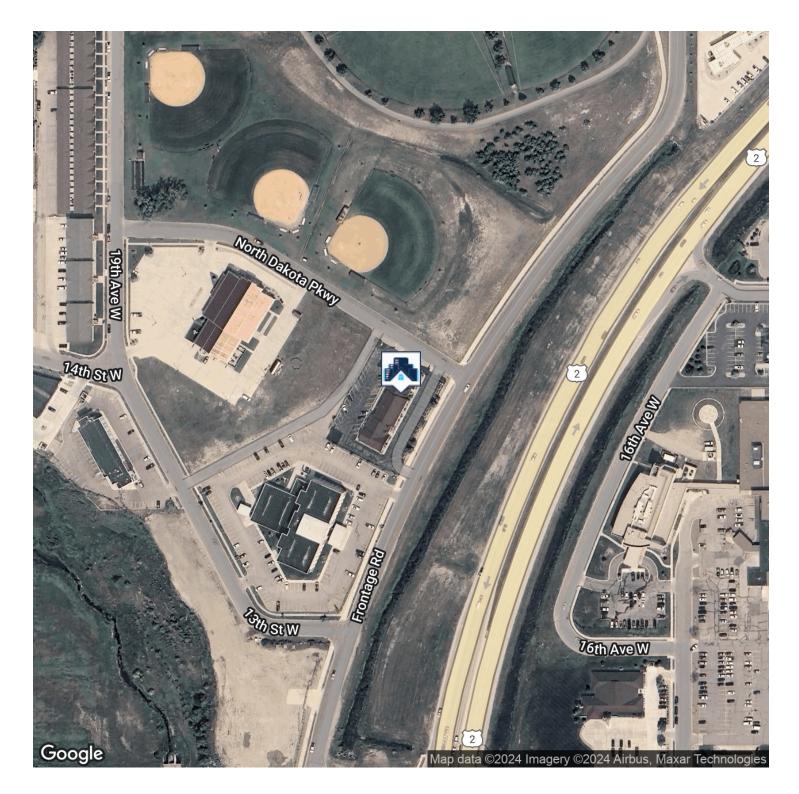

## AERIAL MAPS

## Office Building For Lease Landmark Building | 1411 W Dakota Parkway, Williston, ND 58801

Proven Realty Brokered By EXp Realty | 701.369.3949 | 3210 27th St West, Williston, ND 58801

Map data @2021 Imagery @2021 , CNES / Airbus, Maxar Technologies, USDA Farm Service Agency