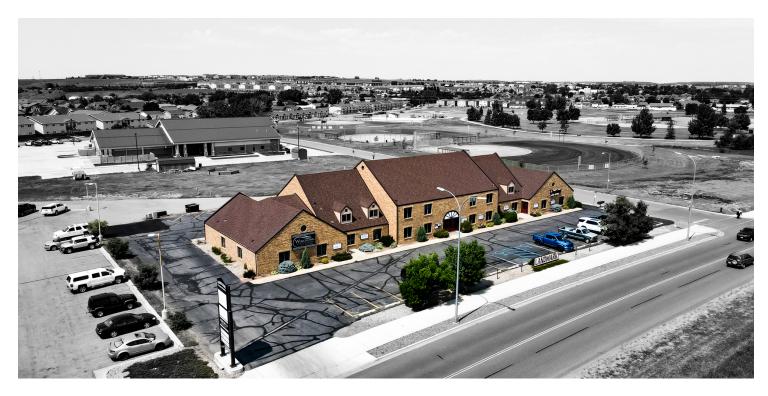

## AERIAL MAPS

## Office Building For Lease Landmark Building | 1411 W Dakota Parkway, Williston, ND 58801

Proven Realty Brokered By EXp Realty | 701.369.3949 | 3210 27th St West, Williston, ND 58801

Map data @2021 Imagery @2021 , CNES / Airbus, Maxar Technologies, USDA Farm Service Agency