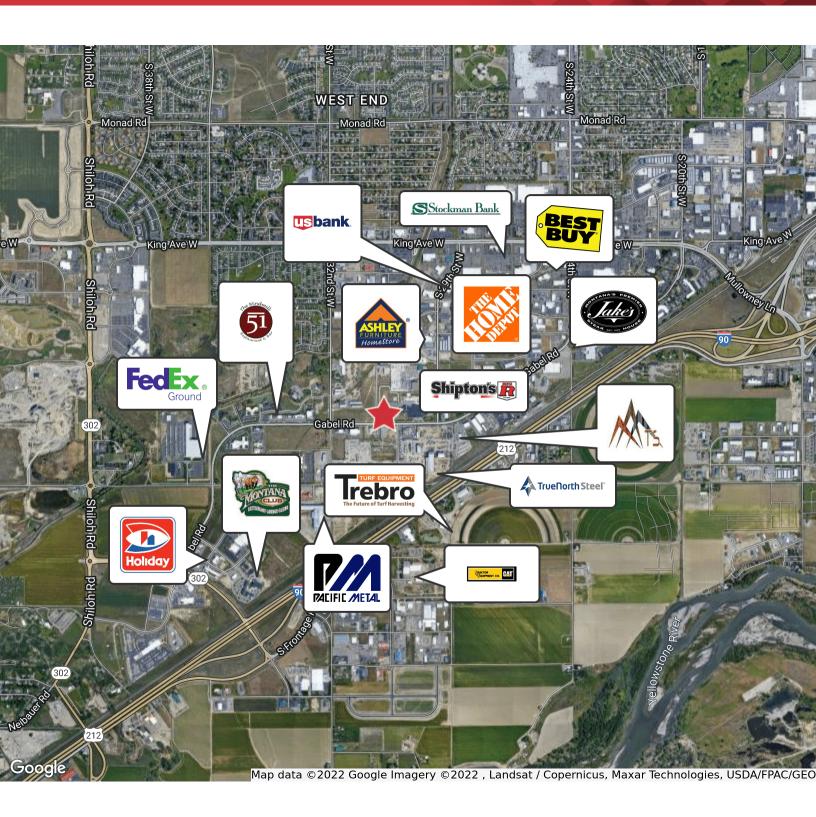

## 3034 Gabel Road

Billings, Montana 59102

## **Property Description**

For Sale \$1,495,800

Apx 7 Acres

Located on Gabel Rd and South 30th St West

Easy access to the Zoo Drive Interchange

Zoned Controlled Industrial

Tax ID C11807, A33295, A33296, A33297