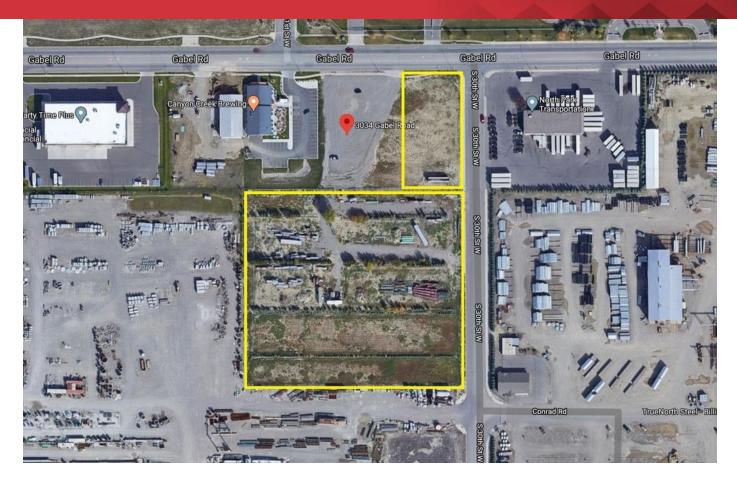

## 3034 Gabel Road

Billings, Montana 59102

## **Property Description**

For Sale \$1,495,800

Apx 7 Acres

Located on Gabel Rd and South 30th St West

Easy access to the Zoo Drive Interchange

Zoned Controlled Industrial

Tax ID C11807, A33295, A33296, A33297