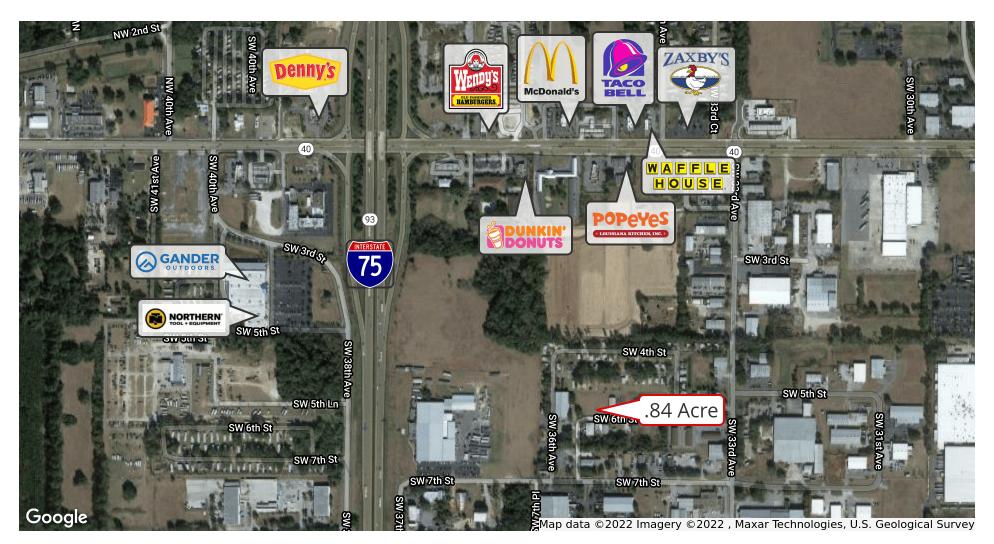

## .84 Acre, M1, SW 6th Street

SW 6th St, Ocala, FL 34474

**Property Highlights** 

| Demographics      | 1 Mile   | 3 Miles  | 5 Miles  |
|-------------------|----------|----------|----------|
| Total Households  | 2,372    | 10,971   | 27,377   |
| Total Population  | 7,173    | 29,527   | 70,491   |
| Average HH Income | \$32,548 | \$47,765 | \$54,181 |

## .84 Acre, M1, SW 6th Street

SW 6th St, Ocala, FL 34474