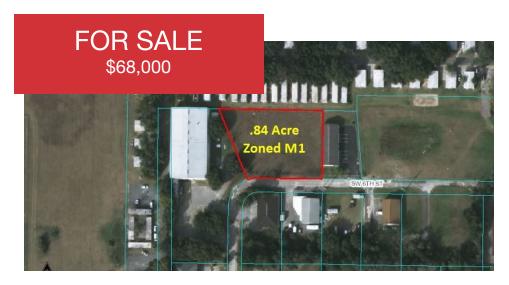

## .84 Acre, M1, SW 6th Street

SW 6th St, Ocala, FL 34474

**Property Highlights** 

| Demographics      | 1 Mile   | 3 Miles  | 5 Miles  |
|-------------------|----------|----------|----------|
| Total Households  | 2,372    | 10,971   | 27,377   |
| Total Population  | 7,173    | 29,527   | 70,491   |
| Average HH Income | \$32,548 | \$47,765 | \$54,181 |

## .84 Acre, M1, SW 6th Street

SW 6th St, Ocala, FL 34474