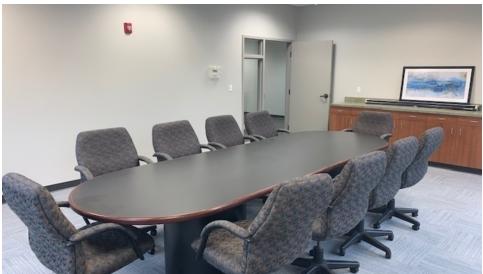

#### **PROPERTY HIGHLIGHTS**

- PROPERTY VIDEO TOUR: https://youtu.be/Mb31b8\_1vjQ?t=81
- EXECUTIVE SUITES RENTAL FEATURES:
- Full Service \$425 \$1,295 / Month
- Brand New Construction
- Flexible Floor Plans of Window and Interior Offices
- Plenty of Convenient, Free Parking
- 24/7 Building Access Security
- Shared Large Conference/Meeting Room
- Shared Break Room with Refrigerator and Microwave
- · Free Shared WiFi
- Ability to separate off large suites of 5+ offices
- Central Mailbox
- Outdoor Courtyard Plaza