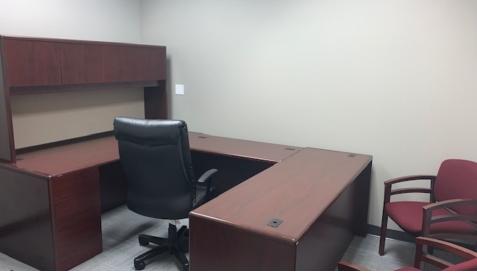

#### **PROPERTY HIGHLIGHTS**

- PROPERTY VIDEO TOUR: https://youtu.be/Mb31b8\_1vjQ?t=81
- EXECUTIVE SUITES RENTAL FEATURES:
- Full Service \$425 \$1,295 / Month
- Brand New Construction
- Flexible Floor Plans of Window and Interior Offices
- Plenty of Convenient, Free Parking
- 24/7 Building Access Security
- Shared Large Conference/Meeting Room
- Shared Break Room with Refrigerator and Microwave
- · Free Shared WiFi
- Ability to separate off large suites of 5+ offices
- Central Mailbox
- Outdoor Courtyard Plaza

### **AVAILABLE SPACES**

| SUITE | SIZE (SF) | LEASE TYPE   | LEASE RATE        | DESCRIPTION     |
|-------|-----------|--------------|-------------------|-----------------|
| A102  | 240 SF    | Full Service | \$620 per month   | Window Office   |
| A104  | 155 SF    | Full Service | \$495 per month   | Window Office   |
| A105  | 155 SF    | Full Service | \$495 per month   | Window Office   |
| A108  | 186 SF    | Full Service | \$575 per month   | Interior Office |
| A111  | 256 SF    | Full Service | \$625 per month   | Interior Office |
| A112  | 217 SF    | Full Service | \$545 per month   | Interior Office |
| A114  | 186 SF    | Full Service | \$525 per month   | Interior Office |
| A115  | 217 SF    | Full Service | \$545 per month   | Interior Office |
| B106  | 144 SF    | Full Service | \$395 per month   | -               |
| B110  | 200 SF    | Full Service | \$450 per month   | -               |
| B112  | 1,000 SF  | Full Service | \$1,800 per month | -               |