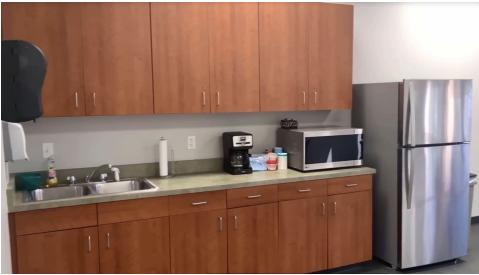

#### **PROPERTY HIGHLIGHTS**

- PROPERTY VIDEO TOUR: https://youtu.be/Mb31b8\_1vjQ?t=81
- EXECUTIVE SUITES RENTAL FEATURES:
- Full Service \$425 \$1,295 / Month
- Brand New Construction
- Flexible Floor Plans of Window and Interior Offices
- Plenty of Convenient, Free Parking
- 24/7 Building Access Security
- Shared Large Conference/Meeting Room
- Shared Break Room with Refrigerator and Microwave
- · Free Shared WiFi
- Ability to separate off large suites of 5+ offices
- Central Mailbox
- Outdoor Courtyard Plaza