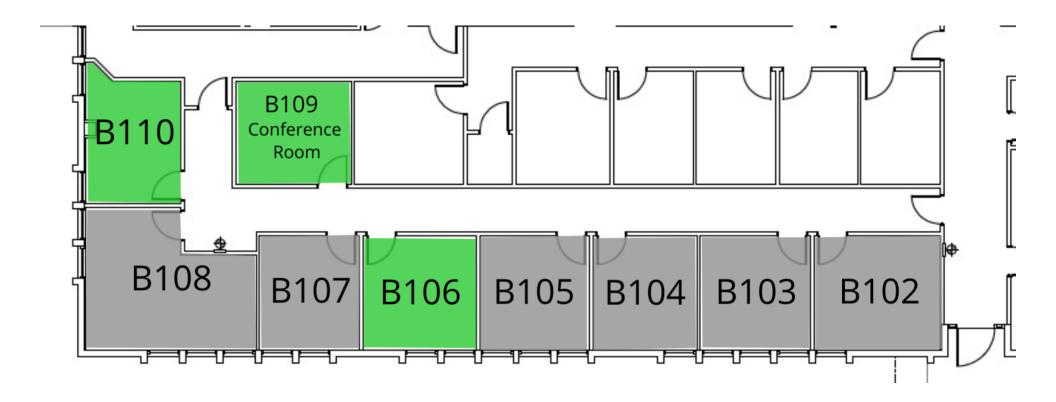

### **LEGEND**

Leased

2639 N MONROE ST, TALLAHASSEE, FL 32303

### **AVAILABLE SPACES**

| SUITE | SIZE (SF) | LEASE TYPE   | LEASE RATE        | DESCRIPTION     |
|-------|-----------|--------------|-------------------|-----------------|
| A102  | 240 SF    | Full Service | \$620 per month   | Window Office   |
| A104  | 155 SF    | Full Service | \$495 per month   | Window Office   |
| A105  | 155 SF    | Full Service | \$495 per month   | Window Office   |
| A108  | 186 SF    | Full Service | \$575 per month   | Interior Office |
| A111  | 256 SF    | Full Service | \$625 per month   | Interior Office |
| A112  | 217 SF    | Full Service | \$545 per month   | Interior Office |
| A114  | 186 SF    | Full Service | \$525 per month   | Interior Office |
| A115  | 217 SF    | Full Service | \$545 per month   | Interior Office |
| B106  | 144 SF    | Full Service | \$395 per month   | -               |
| B110  | 200 SF    | Full Service | \$450 per month   | -               |
| B112  | 1,000 SF  | Full Service | \$1,800 per month | -               |