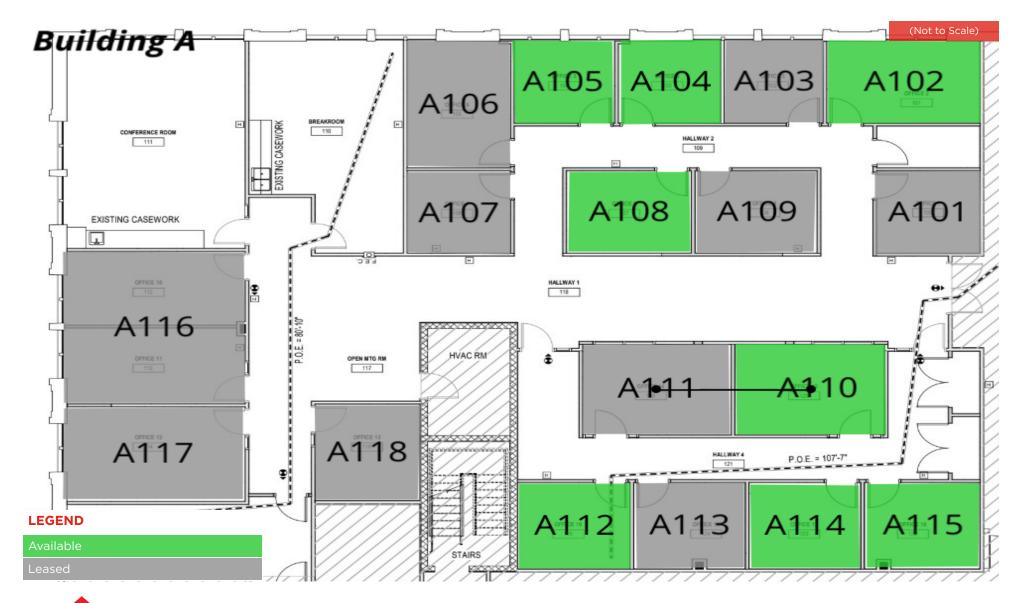

## **EDGEWATER EXECUTIVE SUITES (BUILDING A)**

# **EDGEWATER EXECUTIVE SUITES (BUILDING A)**

2639 N MONROE ST, TALLAHASSEE, FL 32303

(Not to Scale)

### **LEGEND**

Leased

2639 N MONROE ST, TALLAHASSEE, FL 32303

### **AVAILABLE SPACES**

| SUITE | SIZE (SF) | LEASE TYPE   | LEASE RATE        | DESCRIPTION     |
|-------|-----------|--------------|-------------------|-----------------|
| A102  | 240 SF    | Full Service | \$620 per month   | Window Office   |
| A104  | 155 SF    | Full Service | \$495 per month   | Window Office   |
| A105  | 155 SF    | Full Service | \$495 per month   | Window Office   |
| A108  | 186 SF    | Full Service | \$575 per month   | Interior Office |
| A111  | 256 SF    | Full Service | \$625 per month   | Interior Office |
| A112  | 217 SF    | Full Service | \$545 per month   | Interior Office |
| A114  | 186 SF    | Full Service | \$525 per month   | Interior Office |
| A115  | 217 SF    | Full Service | \$545 per month   | Interior Office |
| B106  | 144 SF    | Full Service | \$395 per month   | -               |
| B110  | 200 SF    | Full Service | \$450 per month   | -               |
| B112  | 1,000 SF  | Full Service | \$1,800 per month | -               |