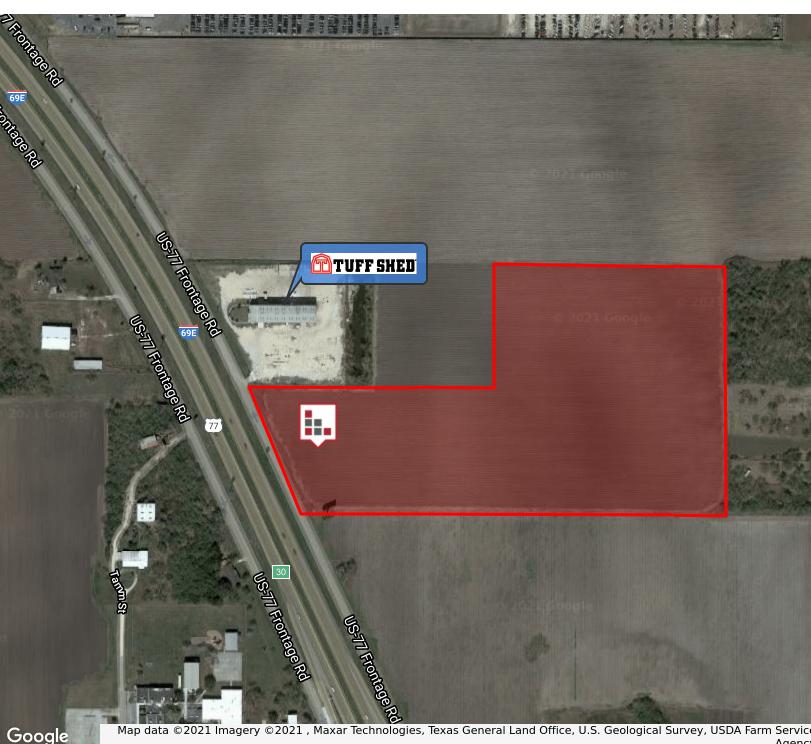

# 20943 US HWY 77

+/- 23.11 Acres of Land located adjacent to the New Tuff Shed Facility on US 77 Frontage Road, Combes, Texas. Currently Zoned AG, this Land can be subdivided in no less than 10 Acres for your Industrial or Manufacturing Use. Irregular Lot with approximate Dimensions of 442' x 1.479'. Great Visibility with Easy On/Off from Expressway 77.

#### **PROPERTY OVERVIEW**

+/- 23.11 Acres of Land located adjacent to the New Tuff Shed Facility on US 77 Frontage Road, Combes, Texas. Currently Zoned AG, this Land can be subdivided in no less than 10 Acres for your Industrial or Manufacturing Use. Irregular Lot with approximate Dimensions of 442' x 1.479'. Great Visibility with Easy On/Off from Expressway 77.

#### **PROPERTY HIGHLIGHTS**

- Great Exposure on US HWY 77
- +/- 23.11 Acres can be subdivided
- Adjacent to New Tuff Shed Facility

## **AERIAL MAP**

Map data ©2021 Imagery ©2021 , Maxar Technologies, Texas General Land Office, U.S. Geological Survey, USDA Farm Service Agency