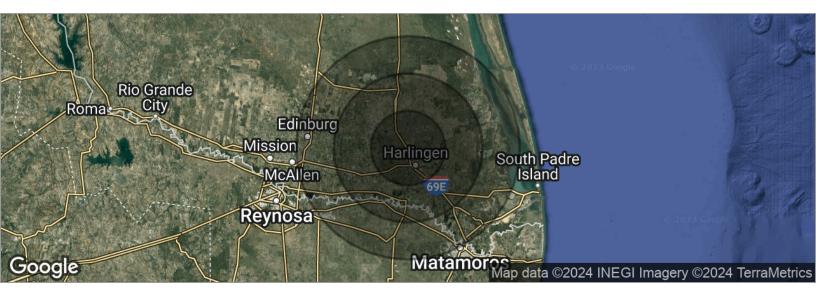

## LOCATION MAPS

## **DEMOGRAPHICS MAP**

| POPULATION          | 10 MILES | 20 MILES | 30 MILES |
|---------------------|----------|----------|----------|
| Total population    | 121,948  | 303,546  | 674,114  |
| Median age          | 33.2     | 31.2     | 29.4     |
| Median age (Male)   | 31.4     | 29.9     | 27.7     |
| Median age (Female) | 35.3     | 32.8     | 31.1     |
| HOUSEHOLDS & INCOME | 10 MILES | 20 MILES | 30 MILES |
| Total households    | 39,032   | 88,896   | 188,749  |
| # of persons per HH | 3.1      | 3.4      | 3.6      |
| Average HH income   | \$47,796 | \$43,336 | \$43,280 |
| Average house value | \$81,762 | \$79,804 | \$89,733 |
| ETHNICITY (%)       | 10 MILES | 20 MILES | 30 MILES |
| Hispanic            | 79.9%    | 86.4%    | 88.8%    |
| RACE (%)            |          |          |          |
| White               | 87.6%    | 76.7%    | 79.5%    |
| Black               | 0.7%     | 0.5%     | 0.5%     |
| Asian               | 1.1%     | 0.7%     | 0.7%     |
| Hawaiian            | 0.0%     | 0.0%     | 0.0%     |
| American Indian     | 0.2%     | 0.2%     | 0.2%     |
| Other               | 9.4%     | 21.0%    | 18.0%    |