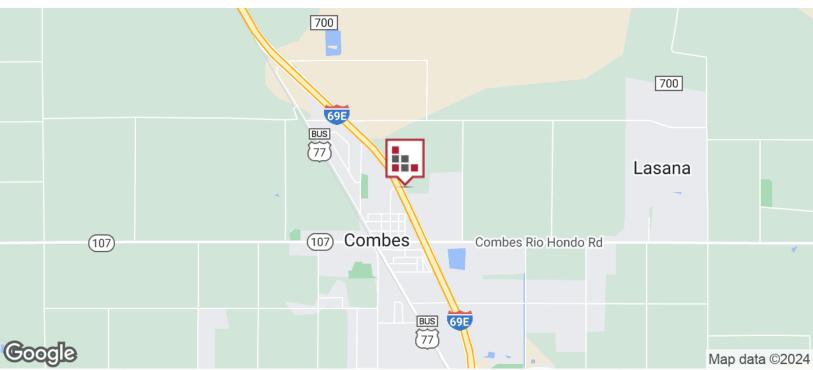

## LOCATION MAPS

# 20943 US HWY 77

+/- 23.11 Acres of Land located adjacent to the New Tuff Shed Facility on US 77 Frontage Road, Combes, Texas. Currently Zoned AG, this Land can be subdivided in no less than 10 Acres for your Industrial or Manufacturing Use. Irregular Lot with approximate Dimensions of 442' x 1.479'. Great Visibility with Easy On/Off from Expressway 77.

#### **PROPERTY OVERVIEW**

+/- 23.11 Acres of Land located adjacent to the New Tuff Shed Facility on US 77 Frontage Road, Combes, Texas. Currently Zoned AG, this Land can be subdivided in no less than 10 Acres for your Industrial or Manufacturing Use. Irregular Lot with approximate Dimensions of 442' x 1.479'. Great Visibility with Easy On/Off from Expressway 77.