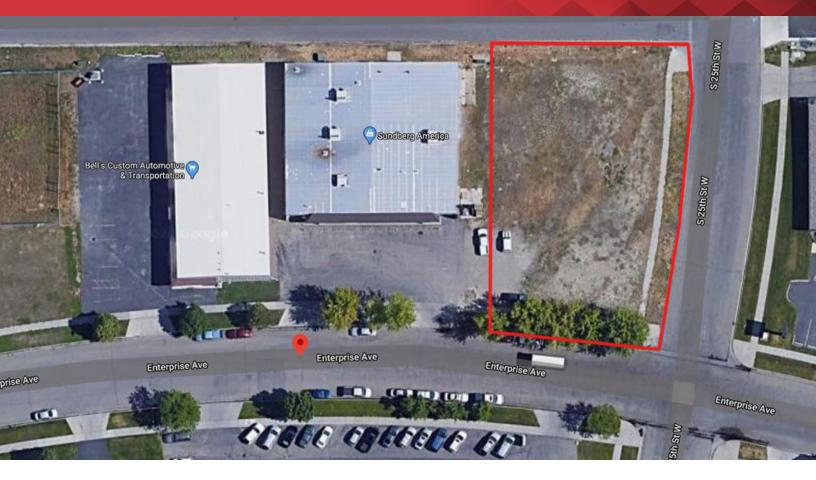

## 2521 Enterprise Ave

Billings, Montana 59102

## **Property Description**

Industrial lot for sale APX 20,000 SF

On the corner of Enterprise Ave & S 25th ST W Utilities in Enterprise Ave Just down the street from Home Depot

Great exposure

Lot to be subdivided off before closing Zoned Controlled Industrial

## **OFFERING SUMMARY**

| Lot Size: 20.000 SF   | 20.000 SF |  |  |
|-----------------------|-----------|--|--|
| Sale Price: \$200,000 |           |  |  |

|                   |          | • <u> </u> | • IIII==• |
|-------------------|----------|------------|-----------|
| Total Households  | 1,556    | 19,934     | 40,298    |
| Total Population  | 3,411    | 44,006     | 90,960    |
| Average HH Income | \$53,726 | \$56,143   | \$58,941  |
|                   |          |            |           |