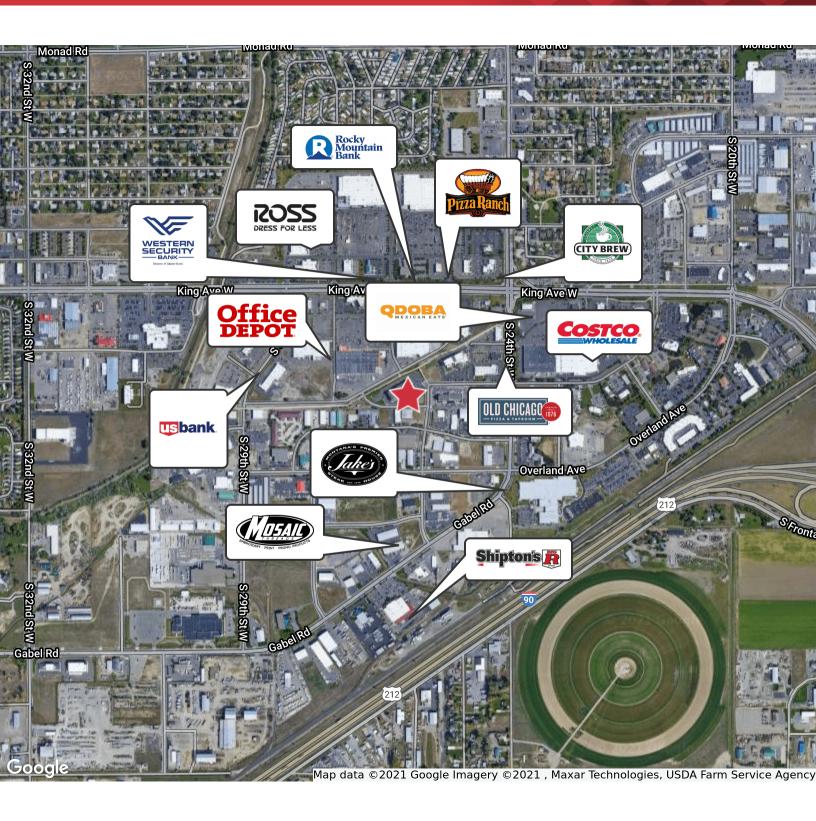

## **Property Description**

Industrial lot for sale APX 20,000 SF

On the corner of Enterprise Ave & S 25th ST W Utilities in Enterprise Ave Just down the street from Home Depot

Great exposure

Lot to be subdivided off before closing Zoned Controlled Industrial