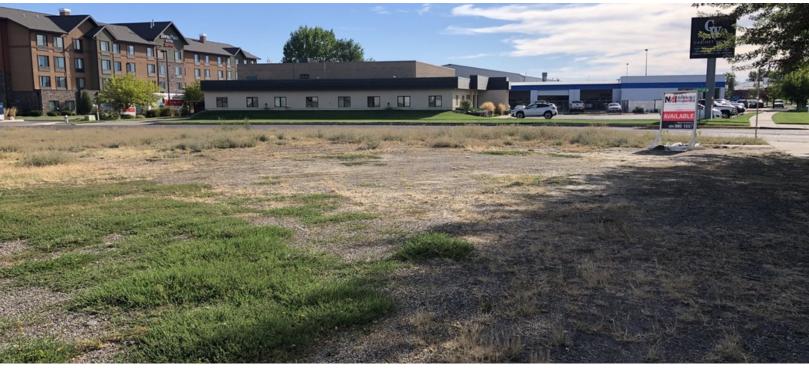

## **Property Description**

Industrial lot for sale APX 20,000 SF

On the corner of Enterprise Ave & S 25th ST W Utilities in Enterprise Ave Just down the street from Home Depot

Great exposure

Lot to be subdivided off before closing Zoned Controlled Industrial