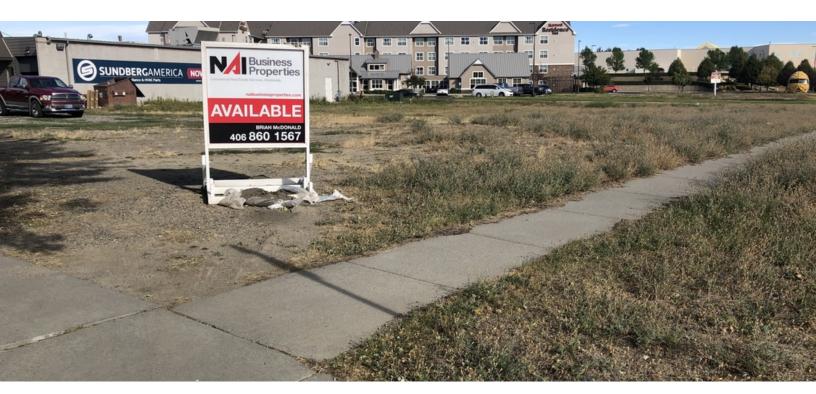

## **Property Description**

Industrial lot for sale APX 20,000 SF

On the corner of Enterprise Ave & S 25th ST W Utilities in Enterprise Ave Just down the street from Home Depot

Great exposure

Lot to be subdivided off before closing Zoned Controlled Industrial