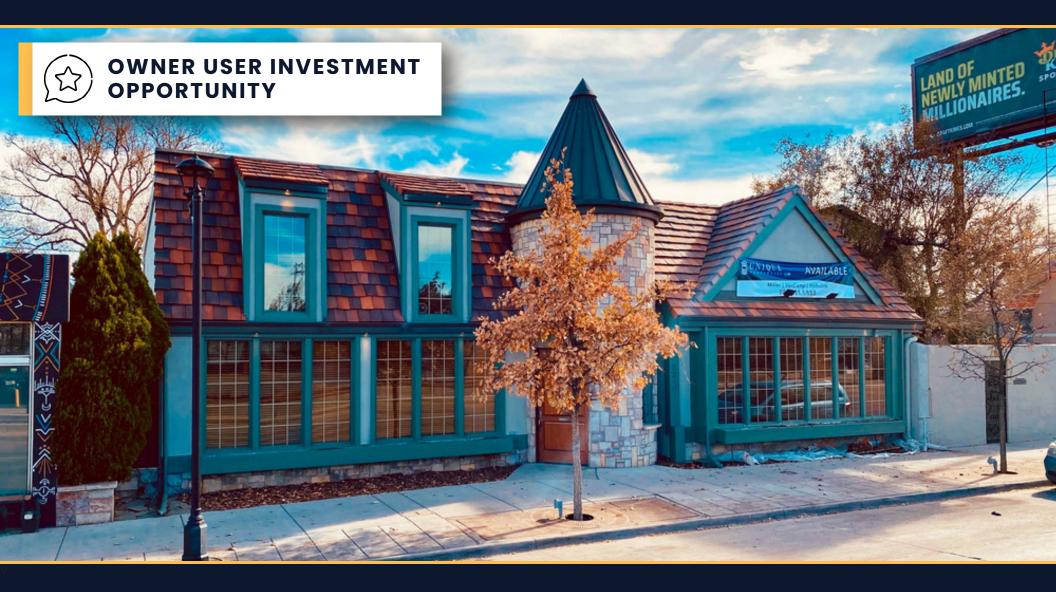

\$1,995,000 \$13/PSF (NNN) SALE PRICE LEASE RATE

DENVER INFILL SPECIALISTS

### **EXECUTIVE SUMMARY**

#### **PROPERTY OVERVIEW**

2240 S Broadway is a 7,934 SF industrial/flex building located on the dense South Broadway corridor near the Platt Park 00 Neighborhood. The property offers owner/users and investors the opportunity to take advantage of its great location and NN long-term investment potential. The building is well-suited and move-in ready for an industrial user who desires retail frontage and high visibility with large warehouse and storage capabilities. SF