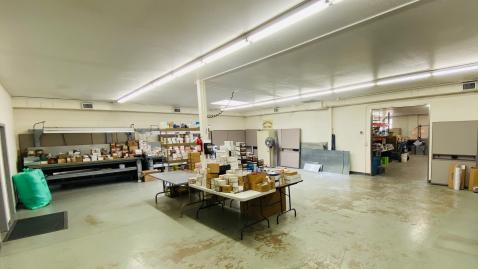

#### **PROPERTY OVERVIEW**

2240 S Broadway is a 7,934 SF industrial/flex building located on the dense South Broadway corridor near the Platt Park 00 Neighborhood. The property offers owner/users and investors the opportunity to take advantage of its great location and NN long-term investment potential. The building is well-suited and move-in ready for an industrial user who desires retail frontage and high visibility with large warehouse and storage capabilities. SF

#### **PROPERTY HIGHLIGHTS**

- Highly sought after Broadway frontage
- Heavy electrical
- 40% Office / 60% Warehouse
- 12 foot and 8 foot drive-in doors
- Sound proofing between office and warehouse
- Radiant heat in office portion
- New TPO roof
- 60%+ warehouse has A/C