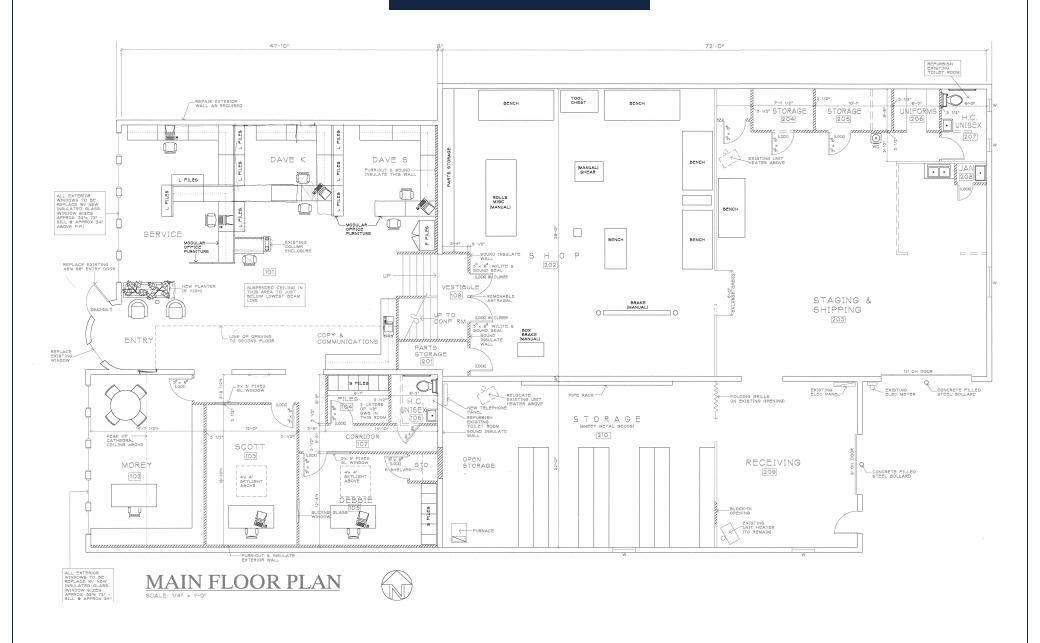

ential. The building is well-suited and move-in ready for an industrial user who desires retail frontage and high visibility with large warehouse and storage capabilities. SF

#### **PROPERTY HIGHLIGHTS**

- Highly sought after Broadway frontage
- Heavy electrical
- 40% Office / 60% Warehouse
- 12 foot and 8 foot drive-in doors
- Sound proofing between office and warehouse
- Radiant heat in office portion
- New TPO roof
- 60%+ warehouse has A/C



Stephen J. Miller Senior Broker Associate 720.881.6346

Sam Leger Chief Executive Officer 303.512.1159

Graham Trotter Senior Broker Associate 303.512.1197 x226 smiller@uniqueprop.com sleger@uniqueprop.com gtrotter@uniqueprop.com

2240 S BROADWAY DENVER, COLORADO / 2

### ADDITIONAL PHOTOS











# ADDITIONAL PHOTOS





### **FLOOR PLANS**



UNIQUE

PROPERTIES

WORLDWIDE REAL ESTATE SER

## SECOND FLOOR