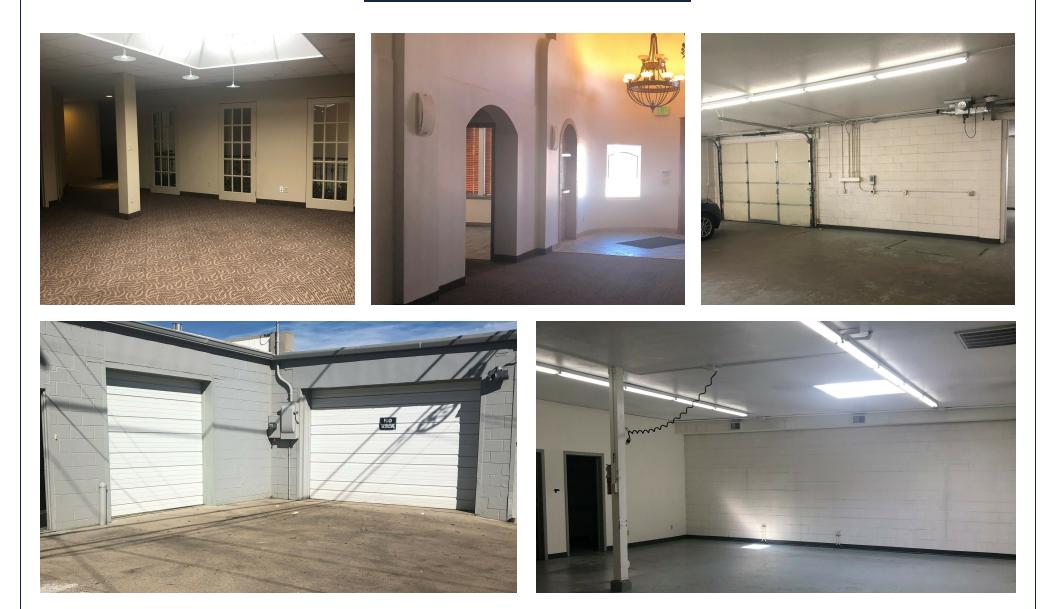

long-term investment potential. The building is well-suited and move-in ready for an industrial user who desires retail frontage and high visibility with large warehouse and storage capabilities. SF

#### **PROPERTY HIGHLIGHTS**

- Highly sought after Broadway frontage
- Heavy electrical
- 40% Office / 60% Warehouse
- 12 foot and 8 foot drive-in doors
- Sound proofing between office and warehouse
- Radiant heat in office portion
- New TPO roof
- 60%+ warehouse has A/C



Stephen J. Miller Senior Broker Associate 720.881.6346

Sam Leger Chief Executive Officer 303.512.1159

Graham Trotter Senior Broker Associate 303.512.1197 x226 smiller@uniqueprop.com sleger@uniqueprop.com gtrotter@uniqueprop.com

2240 S BROADWAY DENVER, COLORADO / 2

### ADDITIONAL PHOTOS











# ADDITIONAL PHOTOS





### **FLOOR PLANS**



UNIQUE

PROPERTIES

WORLDWIDE REAL ESTATE SER

## SECOND FLOOR