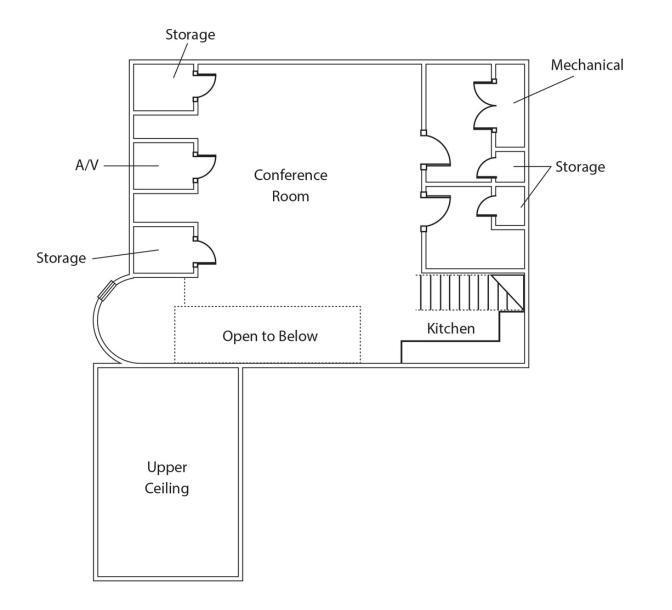

trial user who desires retail frontage and high visibility with large warehouse and storage capabilities. SF

#### **PROPERTY HIGHLIGHTS**

- Highly sought after Broadway frontage
- Heavy electrical
- 40% Office / 60% Warehouse
- 12 foot and 8 foot drive-in doors
- Sound proofing between office and warehouse
- Radiant heat in office portion
- New TPO roof
- 60%+ warehouse has A/C



Stephen J. Miller Senior Broker Associate 720.881.6346

Sam Leger Chief Executive Officer 303.512.1159

Graham Trotter Senior Broker Associate 303.512.1197 x226 smiller@uniqueprop.com sleger@uniqueprop.com gtrotter@uniqueprop.com

2240 S BROADWAY DENVER, COLORADO / 2

### ADDITIONAL PHOTOS











# ADDITIONAL PHOTOS





### **FLOOR PLANS**



UNIQUE

PROPERTIES

WORLDWIDE REAL ESTATE SER

## SECOND FLOOR