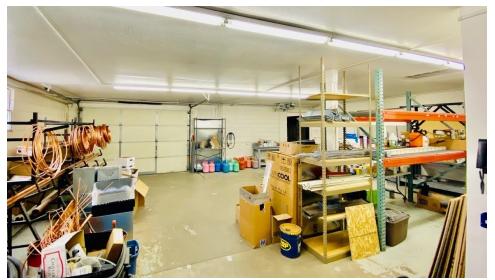

its great location and NN long-term investment potential. The building is well-suited and move-in ready for an industrial user who desires retail frontage and high visibility with large warehouse and storage capabilities. SF

#### **PROPERTY HIGHLIGHTS**

- Highly sought after Broadway frontage
- Heavy electrical
- 40% Office / 60% Warehouse
- 12 foot and 8 foot drive-in doors
- Sound proofing between office and warehouse
- Radiant heat in office portion
- New TPO roof
- 60%+ warehouse has A/C



Stephen J. Miller Senior Broker Associate 720.881.6346

Sam Leger Chief Executive Officer 303.512.1159

Graham Trotter Senior Broker Associate 303.512.1197 x226 smiller@uniqueprop.com sleger@uniqueprop.com gtrotter@uniqueprop.com

2240 S BROADWAY DENVER, COLORADO / 2

### ADDITIONAL PHOTOS











# ADDITIONAL PHOTOS





### **FLOOR PLANS**



UNIQUE

PROPERTIES

WORLDWIDE REAL ESTATE SER

## SECOND FLOOR