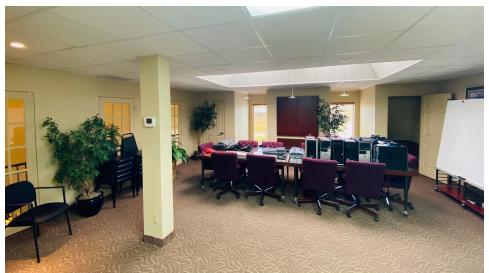

#### **PROPERTY OVERVIEW**

2240 S Broadway is a 7,934 SF industrial/flex building located on the dense South Broadway corridor near the Platt Park 00 Neighborhood. The property offers owner/users and investors the opportunity to take advantage of its great location and NN long-term investment potential. The building is well-suited and move-in ready for an industrial user who desires retail frontage and high visibility with large warehouse and storage capabilities. SF

#### **PROPERTY HIGHLIGHTS**

- Highly sought after Broadway frontage
- Heavy electrical
- 40% Office / 60% Warehouse
- 12 foot and 8 foot drive-in doors
- Sound proofing between office and warehouse
- Radiant heat in office portion
- New TPO roof
- 60%+ warehouse has A/C