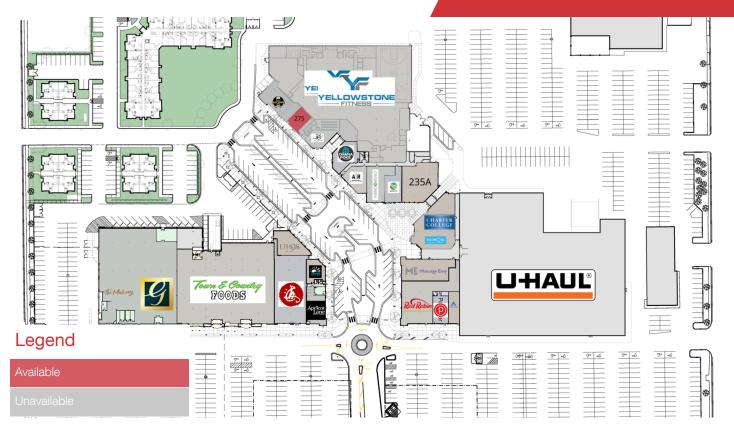

# **Property Overview**

Located in one of Billings' busiest centers, West Park Promenade has retail, restaurant and office tenants. Each space is set up to maximize the foot traffic and complement the existing businesses. Only one space is remaining in this high visibility center.

Spaces Lease Rate Space Size

**Unit 275** \$16.50 SF/yr 1,370 SF

## **Available Spaces**

| Suite    | Size     | Type | Rate          | Description             |  |
|----------|----------|------|---------------|-------------------------|--|
| Unit 275 | 1,370 SF | NNN  | \$16.50 SF/yr | Small Open Retail Space |  |