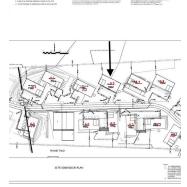

OFFERING SUMMARY**

Sale Price: Subject To Offer
Building Size: 7,200 SF

Available SF:

Lot Size: 0.5 Acres

Number of Units:

Price / SF:

Year Built: 2020

Zoning: ETJ

## **PROPERTY OVERVIEW**

Brand new buildings surrounded by wineries and distilleries. High quality structure with stone façade and exceptional architecture. Buildings include their own Parking, Water and Electricity. Some options include Dock High. Buildings are envelope with many possibilities. Only a couple left!

### **PROPERTY HIGHLIGHTS**

- -Amazing Location
- · -Great views
- -Stone Facade
- -ETJ
- · -Exceptional Architecture
- -Brand New
- -Envelope
- · -Dock High Option
- -Great selection of neighboring Tenants



4955 BELL SPRINGS RD, DRIPPING SPRINGS, TX 78620

## **ADDITIONAL PHOTOS**



























4955 BELL SPRINGS RD, DRIPPING SPRINGS, TX 78620

### LOCATION MAPS







4955 BELL SPRINGS RD, DRIPPING SPRINGS, TX 78620

## **DEMOGRAPHICS MAP & REPORT**





| POPULATION           | 1 MILE    | 5 MILES   | 10 MILES  |
|----------------------|-----------|-----------|-----------|
| Total Population     | 236       | 6,632     | 26,205    |
| Average age          | 40.8      | 40.9      | 41.6      |
| Average age (Male)   | 42.7      | 41.5      | 41.6      |
| Average age (Female) | 39.4      | 40.3      | 41.6      |
|                      |           |           |           |
| HOUSEHOLDS & INCOME  | 1 MILE    | 5 MILES   | 10 MILES  |
| Total households     | 84        | 2,304     | 9,287     |
| # of persons per HH  | 2.8       | 2.9       | 2.8       |
| Average HH income