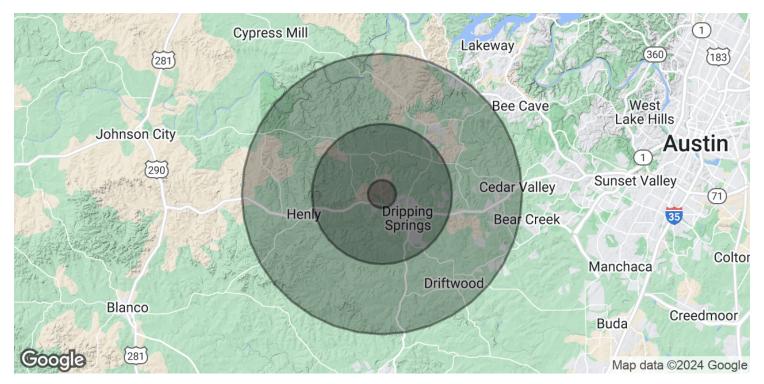

## **DEMOGRAPHICS MAP & REPORT**

| POPULATION           | 1 MILE    | 5 MILES   | 10 MILES  |
|----------------------|-----------|-----------|-----------|
| Total Population     | 236       | 6,632     | 26,205    |
| Average age          | 40.8      | 40.9      | 41.6      |
| Average age (Male)   | 42.7      | 41.5      | 41.6      |
| Average age (Female) | 39.4      | 40.3      | 41.6      |
|                      |           |           |           |
| HOUSEHOLDS & INCOME  | 1 MILE    | 5 MILES   | 10 MILES  |
| Total households     | 84        | 2,304     | 9,287     |
| # of persons per HH  | 2.8       | 2.9       | 2.8       |
| Average HH income    | \$93,113  | \$102,412 | \$106,358 |
| Average house value  | \$268,606 | \$334,815 | \$344,106 |