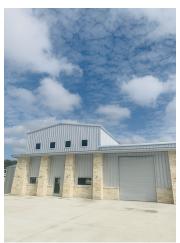

## **PROPERTY OVERVIEW**

Brand new buildings surrounded by wineries and distilleries. High quality structure with stone façade and exceptional architecture. Buildings include their own Parking, Water and Electricity. Some options include Dock High. Buildings are envelope with many possibilities. Only a couple left!

### **PROPERTY HIGHLIGHTS**

- -Amazing Location
- · -Great views
- -Stone Facade
- -ETJ
- · -Exceptional Architecture
- -Brand New
- -Envelope
- · -Dock High Option
- -Great selection of neighboring Tenants

## **ADDITIONAL PHOTOS**

4955 BELL SPRINGS RD, DRIPPING SPRINGS, TX 78620