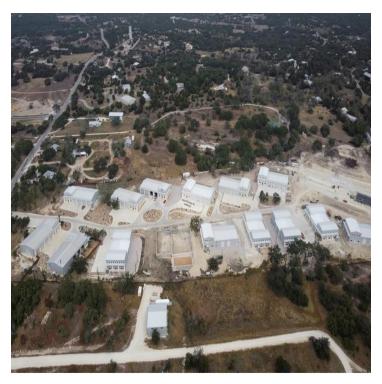

# 4955 BELL SPRINGS RD, DRIPPING SPRINGS, TX

78620 USES DRIPPING SPRINGS

4955 BELL SPRINGS RD, DRIPPING SPRINGS, TX 78620

#### **EXECUTIVE SUMMARY**







## **OFFERING SUMMARY**

Sale Price: Subject To Offer
Building Size: 7,200 SF

Available SF:

Lot Size: 0.5 Acres

Number of Units:

Price / SF:

Year Built: 2020

Zoning: ETJ

## **PROPERTY OVERVIEW**

Brand new buildings surrounded by wineries and distilleries. High quality structure with stone façade and exceptional architecture. Buildings include their own Parking, Water and Electricity. Some options include Dock High. Buildings are envelope with many possibilities. Only a couple left!

### **PROPERTY HIGHLIGHTS**

- -Amazing Location
- · -Great views
- -Stone Facade
- -ETJ
- · -Exceptional Architecture
- -Brand New
- -Envelope
- · -Dock High Option
- -Great selection of neighboring Tenants



4955 BELL SPRINGS RD, DRIPPING SPRINGS, TX 78620

## **ADDITIONAL PHOTOS**