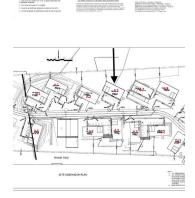

## **OFFERING SUMMARY**

Sale Price: Subject To Offer
Building Size: 7,200 SF

Available SF:

Lot Size: 0.5 Acres

Number of Units:

Price / SF:

Year Built: 2020

Zoning: ETJ

## **PROPERTY OVERVIEW**

Brand new buildings surrounded by wineries and distilleries. High quality structure with stone façade and exceptional architecture. Buildings include their own Parking, Water and Electricity. Some options include Dock High. Buildings are envelope with many possibilities. Only a couple left!

### **PROPERTY HIGHLIGHTS**

- -Amazing Location
- · -Great views
- -Stone Facade
- -ETJ
- · -Exceptional Architecture
- -Brand New
- -Envelope
- · -Dock High Option
- -Great selection of neighboring Tenants



4955 BELL SPRINGS RD, DRIPPING SPRINGS, TX 78620

## **ADDITIONAL PHOTOS**



























4955 BELL SPRINGS RD, DRIPPING SPRINGS, TX 78620

### LOCATION MAPS







4955 BELL SPRINGS RD, DRIPPING SPRINGS, TX 78620

## **DEMOGRAPHICS MAP & REPORT**





| POPULATION           | 1 MILE    | 5 MILES   | 10 MILES  |
|----------------------|-----------|-----------|-----------|
| Total Population     | 236       | 6,632     | 26,205    |
| Average age          | 40.8      | 40.9      | 41.6      |
| Average age (Male)   | 42.7      | 41.5      | 41.6      |
| Average age (Female) | 39.4      | 40.3      | 41.6      |
|                      |           |           |           |
| HOUSEHOLDS & INCOME  | 1 MILE    | 5 MILES   | 10 MILES  |
| Total households     | 84        | 2,304     | 9,287     |
| # of persons per HH  | 2.8       | 2.9       | 2.8       |
| Average HH inco