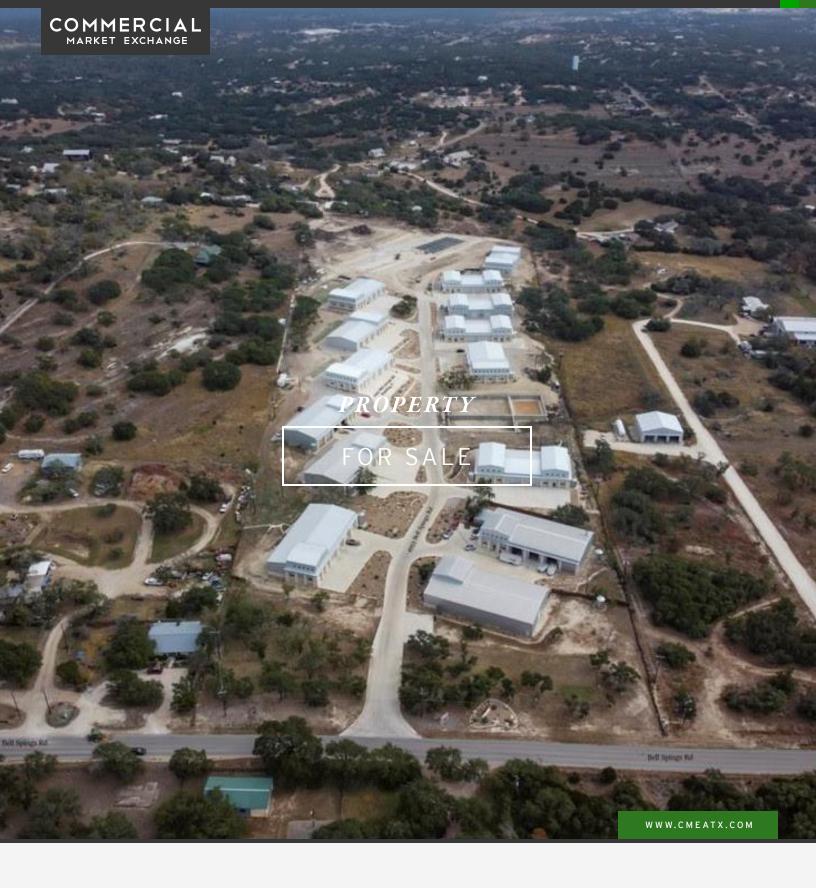

# 4955 BELL SPRINGS RD, DRIPPING SPRINGS, TX

78620 USES DRIPPING SPRINGS

4955 BELL SPRINGS RD, DRIPPING SPRINGS, TX 78620

## **OFFERING SUMMARY**

Sale Price: Subject To Offer
Building Size: 7,200 SF

Available SF:

Lot Size: 0.5 Acres

Number of Units:

Price / SF:

Year Built: 2020

Zoning: ETJ

## **PROPERTY OVERVIEW**

Brand new buildings surrounded by wineries and distilleries. High quality structure with stone façade and exceptional architecture. Buildings include their own Parking, Water and Electricity. Some options include Dock High. Buildings are envelope with many possibilities. Only a couple left!

### **PROPERTY HIGHLIGHTS**

- -Amazing Location
- · -Great views
- -Stone Facade
- -ETJ
- · -Exceptional Architecture
- -Brand New
- -Envelope
- · -Dock High Option
- -Great selection of neighboring Tenants