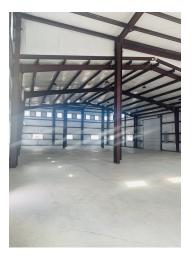

Y**







## **OFFERING SUMMARY**

Sale Price: Subject To Offer
Building Size: 7,200 SF

Available SF:

Lot Size: 0.5 Acres

Number of Units:

Price / SF:

Year Built: 2020

Zoning: ETJ

## **PROPERTY OVERVIEW**

Brand new buildings surrounded by wineries and distilleries. High quality structure with stone façade and exceptional architecture. Buildings include their own Parking, Water and Electricity. Some options include Dock High. Buildings are envelope with many possibilities. Only a couple left!

### **PROPERTY HIGHLIGHTS**

- -Amazing Location
- · -Great views
- -Stone Facade
- -ETJ
- · -Exceptional Architecture
- -Brand New
- -Envelope
- · -Dock High Option
- -Great selection of neighboring Tenants



4955 BELL SPRINGS RD, DRIPPING SPRINGS, TX 78620

## **ADDITIONAL PHOTOS**



























4955 BELL SPRINGS RD, DRIPPING SPRINGS, TX 78620

### LOCATION MAPS







4955 BELL SPRINGS RD, DRIPPING SPRINGS, TX 78620

## **DEMOGRAPHICS MAP & REPORT**





| POPULATION           | 1 MILE    | 5 MILES   | 10 MILES  |
|----------------------|-----------|-----------|-----------|
| Total Population     | 236       | 6,632     | 26,205    |
| Average age          | 40.8      | 40.9      | 41.6      |
| Average age (Male)   | 42.7      | 41.5      | 41.6      |
| Average age (Female) | 39.4      | 40.3      | 41.6      |
|                      |           |           |           |
| HOUSEHOLDS & INCOME  | 1 MILE    | 5 MILES   | 10 MILES  |
| Total households     | 84        | 2,304     | 9,287     |
| # of persons per HH  | 2.8       | 2.9       | 2.8       |
| Avera