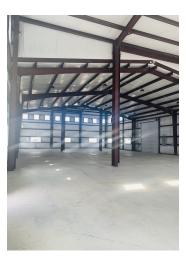

**OFFERING SUMMARY**

Sale Price: Subject To Offer
Building Size: 7,200 SF

Available SF:

Lot Size: 0.5 Acres

Number of Units:

Price / SF:

Year Built: 2020

Zoning: ETJ

## **PROPERTY OVERVIEW**

Brand new buildings surrounded by wineries and distilleries. High quality structure with stone façade and exceptional architecture. Buildings include their own Parking, Water and Electricity. Some options include Dock High. Buildings are envelope with many possibilities. Only a couple left!

### **PROPERTY HIGHLIGHTS**

- -Amazing Location
- · -Great views
- -Stone Facade
- -ETJ
- · -Exceptional Architecture
- -Brand New
- -Envelope
- · -Dock High Option
- -Great selection of neighboring Tenants



4955 BELL SPRINGS RD, DRIPPING SPRINGS, TX 78620

## **ADDITIONAL PHOTOS**



























4955 BELL SPRINGS RD, DRIPPING SPRINGS, TX 78620

### LOCATION MAPS







4955 BELL SPRINGS RD, DRIPPING SPRINGS, TX 78620

## **DEMOGRAPHICS MAP & REPORT**





| POPULATION           | 1 MILE    | 5 MILES   | 10 MILES  |
|----------------------|-----------|-----------|-----------|
| Total Population     | 236       | 6,632     | 26,205    |
| Average age          | 40.8      | 40.9      | 41.6      |
| Average age (Male)   | 42.7      | 41.5      | 41.6      |
| Average age (Female) | 39.4      | 40.3      | 41.6      |
|                      |           |           |           |
| HOUSEHOLDS & INCOME  | 1 MILE    | 5 MILES   | 10 MILES  |
| Total households     | 84        | 2,304     | 9,287     |
| # of persons per HH  | 2.8       | 2.9       | 2.8       |
| Average HH income