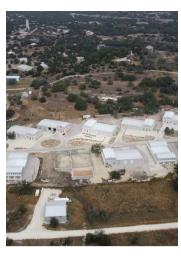

# **OFFERING SUMMARY**

Sale Price: Subject To Offer
Building Size: 7,200 SF

Available SF:

Lot Size: 0.5 Acres

Number of Units:

Price / SF:

Year Built: 2020

Zoning: ETJ

## **PROPERTY OVERVIEW**

Brand new buildings surrounded by wineries and distilleries. High quality structure with stone façade and exceptional architecture. Buildings include their own Parking, Water and Electricity. Some options include Dock High. Buildings are envelope with many possibilities. Only a couple left!

### **PROPERTY HIGHLIGHTS**

- -Amazing Location
- · -Great views
- -Stone Facade
- -ETJ
- · -Exceptional Architecture
- -Brand New
- -Envelope
- · -Dock High Option
- -Great selection of neighboring Tenants



4955 BELL SPRINGS RD, DRIPPING SPRINGS, TX 78620

## **ADDITIONAL PHOTOS**



























4955 BELL SPRINGS RD, DRIPPING SPRINGS, TX 78620

### LOCATION MAPS







4955 BELL SPRINGS RD, DRIPPING SPRINGS, TX 78620

## **DEMOGRAPHICS MAP & REPORT**





| POPULATION           | 1 MILE    | 5 MILES   | 10 MILES  |
|----------------------|-----------|-----------|-----------|
| Total Population     | 236       | 6,632     | 26,205    |
| Average age          | 40.8      | 40.9      | 41.6      |
| Average age (Male)   | 42.7      | 41.5      | 41.6      |
| Average age (Female) | 39.4      | 40.3      | 41.6      |
|                      |           |           |           |
| HOUSEHOLDS & INCOME  | 1 MILE    | 5 MILES   | 10 MILES  |
| Total households     | 84        | 2,304     | 9,287     |
| # of persons per HH  | 2.8       | 2.9       | 2.8       |
| Average HH income