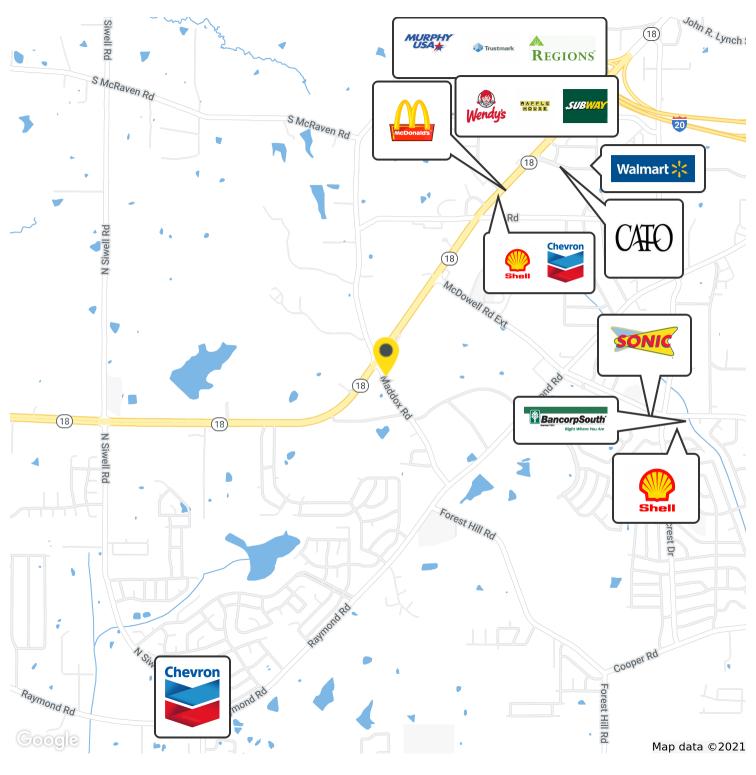

#### **PROPERTY DESCRIPTION**

Flat open corner lot with high visibility on Hwy 18 and Maddox Rd. Perfect spot for Gas station. Good Traffic count on both roads.

#### **PROPERTY HIGHLIGHTS**

HIGH VISIBILITY LOT WITH 200+ FT OF FRONTAGE ON HWY 18 AND MADDOX