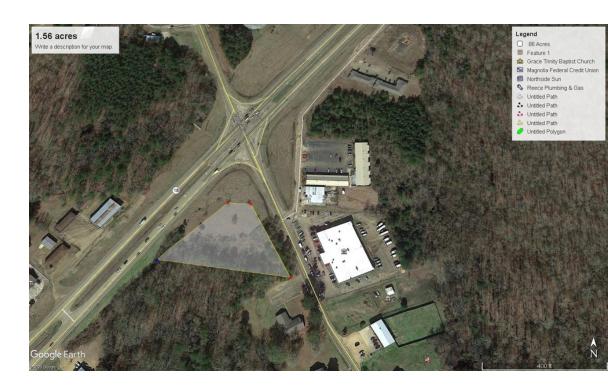

#### **PROPERTY DESCRIPTION**

Flat open corner lot with high visibility on Hwy 18 and Maddox Rd. Perfect spot for Gas station. Good Traffic count on both roads.

#### **PROPERTY HIGHLIGHTS**

HIGH VISIBILITY LOT WITH 200+ FT OF FRONTAGE ON HWY 18 AND MADDOX

#### **OFFERING SUMMARY**

| Sale Price:       | \$199,000  |          |          |
|-------------------|------------|----------|----------|
| Lot Size:         | 1.56 Acres |          |          |
| DEMOGRAPHICS      | 1 MILE     | 3 MILES  | 5 MILES  |
| Total Households  | 1,296      | 10,346   | 31,808   |
| Total Population  | 3,813      | 30,653   | 93,770   |
| Average HH Income | \$43,105   | \$45,823 | \$45,972 |