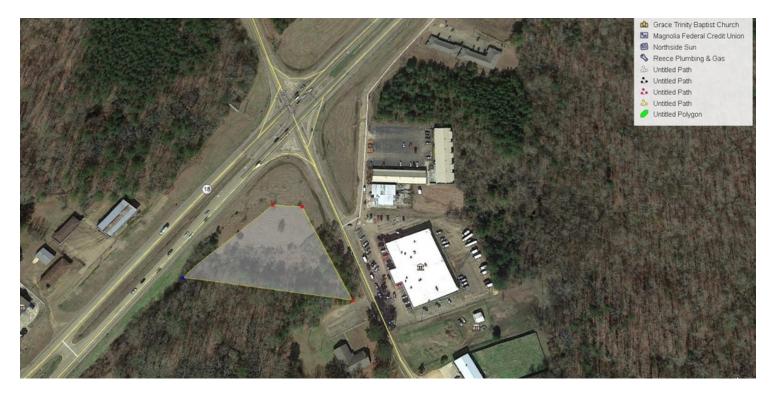

#### **PROPERTY DESCRIPTION**

Flat open corner lot with high visibility on Hwy 18 and Maddox Rd. Perfect spot for Gas station. Good Traffic count on both roads.

#### **PROPERTY HIGHLIGHTS**

HIGH VISIBILITY LOT WITH 200+ FT OF FRONTAGE ON HWY 18 AND MADDOX

#### **OFFERING SUMMARY**

| Sale Price:       | \$199,000  |          |          |
|-------------------|------------|----------|----------|
| Lot Size:         | 1.56 Acres |          |          |
| DEMOGRAPHICS      | 1 MILE     | 3 MILES  | 5 MILES  |
| Total Households  | 1,296      | 10,346   | 31,808   |
| Total Population  | 3,813      | 30,653   | 93,770   |
| Average HH Income | \$43,105   | \$45,823 | \$45,972 |