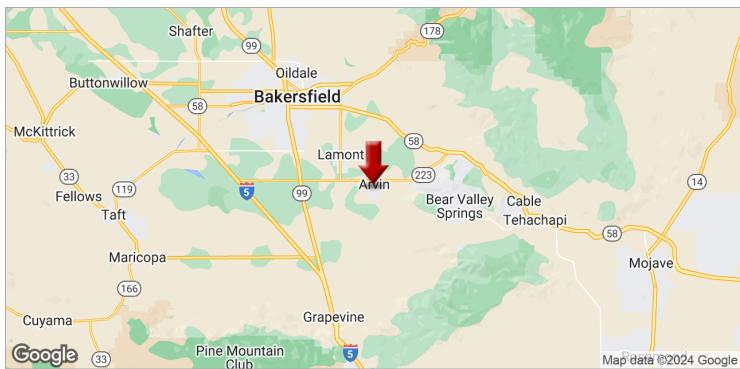

#### **LOCATION OVERVIEW**

Strategically located off the SWC of Sycamore Rd & Meyer Street in Arvin, CA. The parcel is North of El Camino Real, South of Olson Way, West of Tejon Hwy, and East of Comanche Drive. Arvin, CA is a growing City located South of Bakersfield, CA covering 4.9 square miles with a steady growth of population since 2010.