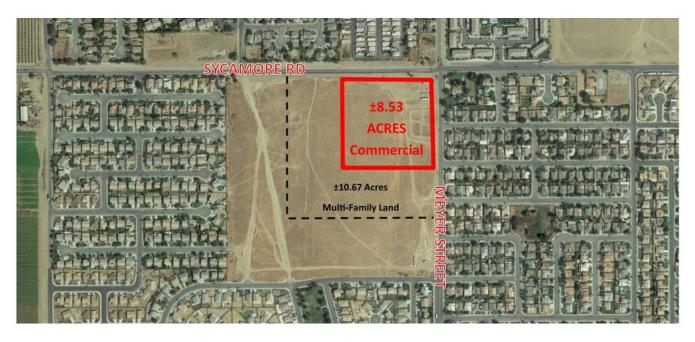

#### **OFFERING SUMMARY**

| SALE PRICE:    | \$3,715,000                         |  |
|----------------|-------------------------------------|--|
| AVAILABLE SF:  | ±371,567                            |  |
| LOT SIZE:      | 8.53 Acres                          |  |
| ZONING:        | C-2                                 |  |
| PRICE / SF:    | \$10.00                             |  |
| APN:           | 189-351-36-00-0                     |  |
| CROSS STREETS: | Sycamore Rd &<br>Meyers Street      |  |
| ADJACENT LAND: | ±10.67 Acres of<br>Multifamily Land |  |

#### **PROPERTY HIGHLIGHTS**

- ±8.53 Acres of Vacant Land Zoned Commercial
- High Identity Location | Shovel Ready | Square Parcel
- High Level of Consumer Traffic & High Volume Exposure
- Center of Development Friendly Community & Enterprise Zone
- Across From Newer Apartments + Planned Developments
- Close to Transit & Public Transportation
- Ideal for Fast Food, Fuel Station, Super Market, & More!
- · Nearby Retailers Include: McDonalds, Taco Bell & Vallarta Supermarket

#### **PROPERTY OVERVIEW**

±8.53 Acres of Vacant Land Zoned Commercial adjacent to ±10.67 acres of multi family development. Prime Development land located near significant residential tract maps offering a great location for office or a retail development. Highly visible location with easy nearby Highway Exit and Entrance just East from the subject property. The zoning is flexible and allows for a variety of commercial uses. All wet & dry utilities at site. The parcel is located on the South side of Arvin, CA with 2 of the cities economic opportunity sites directly next to the subject property. Located to the South of the parcel is opportunity site area #2 that is a potential commercial/recreational uses area focusing on single family residential and estate residential developments. Directly West of the property is opportunity site area #3 that is potential general plan growth area focusing on residential, parks & schools.