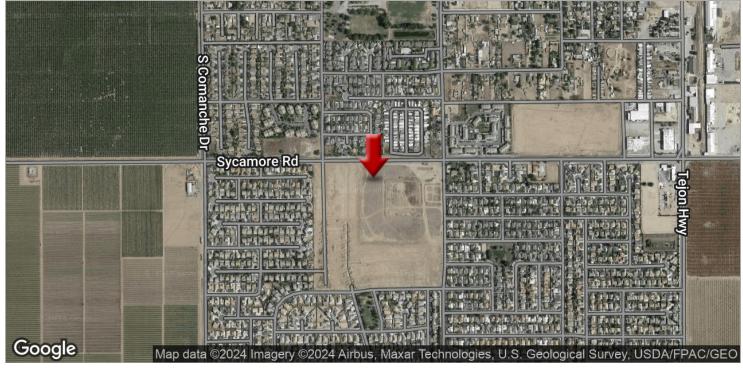

#### **PROPERTY OVERVIEW**

±8.53 Acres of Vacant Land Zoned Commercial adjacent to ±10.67 acres of multi family development. Prime Development land located near significant residential tract maps offering a great location for office or a retail development. Highly visible location with easy nearby Highway Exit and Entrance just East from the subject property. The zoning is flexible and allows for a variety of commercial uses. All wet & dry utilities at site. The parcel is located on the South side of Arvin, CA with 2 of the cities economic opportunity sites directly next to the subject property. Located to the South of the parcel is opportunity site area #2 that is a potential commercial/recreational uses area focusing on single family residential and estate residential developments. Directly West of the property is opportunity site area #3 that is potential general plan growth area focusing on residential, parks & schools.

#### **LOCATION OVERVIEW**

Strategically located off the SWC of Sycamore Rd & Meyer Street in Arvin, CA. The parcel is North of El Camino Real, South of Olson Way, West of Tejon Hwy, and East of Comanche Drive. Arvin, CA is a growing City located South of Bakersfield, CA covering 4.9 square miles with a steady growth of population since 2010.