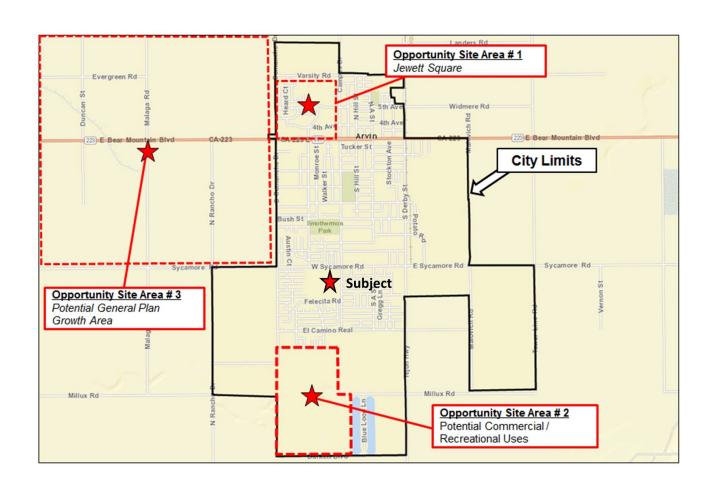

## ECONOMIC OPPORTUNITY SITE AREA OVERVIEW

SWC Sycamore Rd & Meyer Street Commercial), Arvin, CA 93203

#### **PROPERTY OVERVIEW**

±8.53 Acres of Vacant Land Zoned Commercial adjacent to ±10.67 acres of multi family development. Prime Development land located near significant residential tract maps offering a great location for office or a retail development. Highly visible location with easy nearby Highway Exit and Entrance just East from the subject property. The zoning is flexible and allows for a variety of commercial uses. All wet & dry utilities at site. The parcel is located on the South side of Arvin, CA with 2 of the cities economic opportunity sites directly next to the subject property. Located to the South of the parcel is opportunity site area #2 that is a potential commercial/recreational uses area focusing on single family residential and estate residential developments. Directly West of the property is opportunity site area #3 that is potential general plan growth area focusing on residential, parks & schools.