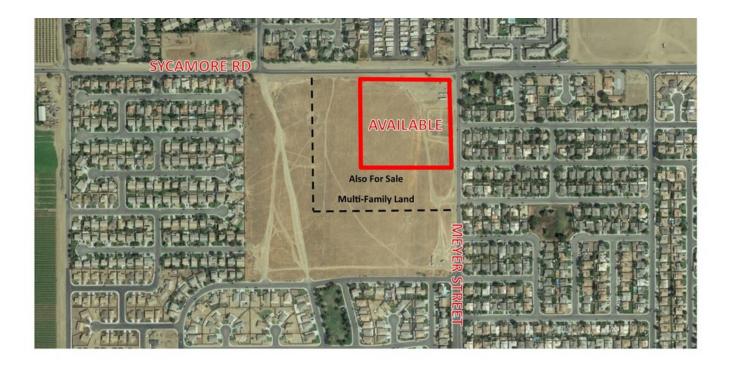

## ±8.53 ACRES OF VACANT COMMERCIAL LAND IN ARVIN, CA

SWC Sycamore Rd & Meyer Street Commercial), Arvin, CA 93203

#### **OFFERING SUMMARY**

| SALE PRICE:    | \$3,715,000                         |  |
|----------------|-------------------------------------|--|
| AVAILABLE SF:  | ±371,567                            |  |
| LOT SIZE:      | 8.53 Acres                          |  |
| ZONING:        | C-2                                 |  |
| PRICE / SF:    | \$10.00                             |  |
| APN:           | 189-351-36-00-0                     |  |
| CROSS STREETS: | Sycamore Rd &<br>Meyers Street      |  |
| ADJACENT LAND: | ±10.67 Acres of<br>Multifamily Land |  |

#### **PROPERTY HIGHLIGHTS**

- ±8.53 Acres of Vacant Land Zoned Commercial
- High Identity Location | Shovel Ready | Square Parcel
- High Level of Consumer Traffic & High Volume Exposure
- Center of Development Friendly Community & Enterprise Zone
- Across From Newer Apartments + Planned Developments
- Close to Transit & Public Transportation
- Ideal for Fast Food, Fuel Station, Super Market, & More!
- · Nearby Retailers Include: McDonalds, Taco Bell & Vallarta Supermarket

#### **PROPERTY OVERVIEW**

±8.53 Acres of Vacant Land Zoned Commercial adjacent to ±10.67 acres of multi family development. Prime Development land located near significant residential tract maps offering a great location for office or a retail development. Highly visible location with easy nearby Highway Exit and Entrance just East from the subject property. The zoning is flexible and allows for a variety of commercial uses. All wet & dry utilities at site. The parcel is located on the South side of Arvin, CA with 2 of the cities economic opportunity sites directly next to the subject property. Located to the South of the parcel is opportunity site area #2 that is a potential commercial/recreational uses area focusing on single family residential and estate residential developments. Directly West of the property is opportunity site area #3 that is potential general plan growth area focusing on residential, parks & schools.