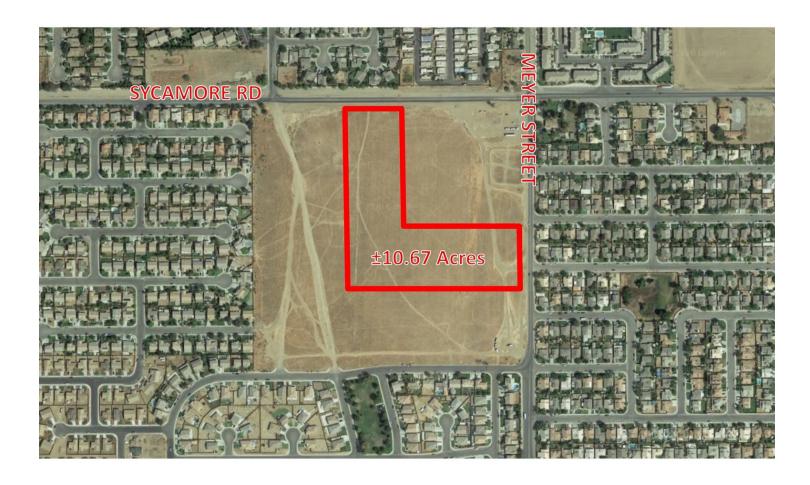

# FUTURE MULTIFAMILY DEVELOPMENT

#### **OFFERING SUMMARY**

| SALE PRICE:    | \$3,715,000                         |  |
|----------------|-------------------------------------|--|
| AVAILABLE SF:  | ±371,567                            |  |
| LOT SIZE:      | 8.53 Acres                          |  |
| ZONING:        | C-2                                 |  |
| PRICE / SF:    | \$10.00                             |  |
| APN:           | 189-351-36-00-0                     |  |
| CROSS STREETS: | Sycamore Rd &<br>Meyers Street      |  |
| ADJACENT LAND: | ±10.67 Acres of<br>Multifamily Land |  |

#### **PROPERTY OVERVIEW**

±8.53 Acres of Vacant Land Zoned Commercial adjacent to ±10.67 acres of multi family development. Prime Development land located near significant residential tract maps offering a great location for office or a retail development. Highly visible location with easy nearby Highway Exit and Entrance just East from the subject property. The zoning is flexible and allows for a variety of commercial uses. All wet & dry utilities at site. The parcel is located on the South side of Arvin, CA with 2 of the cities economic opportunity sites directly next to the subject property. Located to the South of the parcel is opportunity site area #2 that is a potential commercial/recreational uses area focusing on single family residential and estate residential developments. Directly West of the property is opportunity site area #3 that is potential general plan growth area focusing on residential, parks & schools.