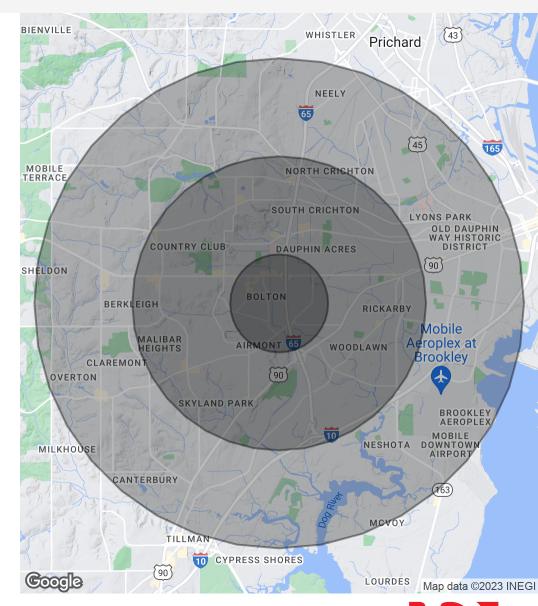

#### DEMOGRAPHICS MAP & REPORT

| Population           | 1 Mile    | 3 Miles   | 5 Miles   |
|----------------------|-----------|-----------|-----------|
| Total Population     | 8,619     | 68,898    | 173,573   |
| Average Age          | 30.6      | 34.6      | 36.3      |
| Average Age (Male)   | 29.6      | 33.0      | 34.3      |
| Average Age (Female) | 31.4      | 36.0      | 37.9      |
|                      |           |           |           |
| Households & Income  | 1 Mile    | 3 Miles   | 5 Miles   |
| Total Households     | 3,919     | 27,947    | 68,034    |
| # Of Persons Per HH  | 2.2       | 2.5       | 2.6       |
| Average HH Income    | \$46,133  | \$60,578  | \$56,218  |
| Average House Value  | \$139,448 | \$155,090 | \$154,092 |

<sup>\*</sup> Demographic data derived from 2020 ACS - US Census