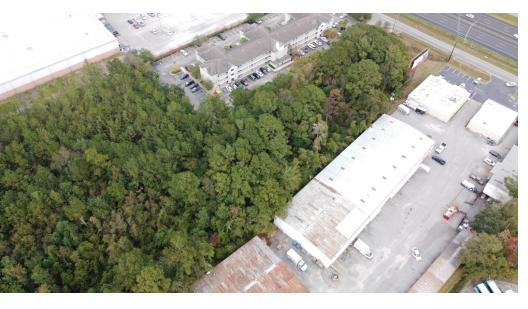

affic Count on I-65 is 83,520, Some wetlands on-site, though no official determination has been procured. Additional 8.2~Acres~behind~property~also~available. Water and Sewer available via Mobile Water & Sewer

# **Property Highlights**

• 1.02 Acres

• APN#: 28-07-25-4-000-006.XXX (Key 00557668)

Zoned B-3

• Traffic Count: 83,520

# **Offering Summary**

| Sale Price: | \$795,000  |
|-------------|------------|
| Lot Size:   | 1.02 Acres |

| Demographics      | 1 Mile   | 3 Miles  | 5 Miles  |
|-------------------|----------|----------|----------|
| Total Households  | 3,919    | 27,947   | 68,034   |
| Total Population  | 8,619    | 68,898   | 173,573  |
| Average HH Income | \$46,133 | \$60,578 | \$56,218 |

## **Bill Ogburn**

850.261.8080 bogburn@beaubox.com



ADDITIONAL PHOTOS







## **Bill Ogburn**

850.261.8080

bogburn@beaubox.com



Broker of Record, Beau J. Box; Licensed by the Louisiana Real Estate Commission, Mississippi Real Estate Commission, Alabama Real Estate Commission and Florida Real Estate Commission, USA. This information has been secured from sources we believe to be reliable, but we make no representations or warranties, expressed or implied, as to the accuracy of the information. References to square footage or age are approximate. Buyer must verify the information and bears all risk for any inaccuracies. © Beau Box Commercial Real Estate. | April 23, 2023

1100 West Interstate 65 Service Rd S Mobile, AL 36609



# **Bill Ogburn**

850.261.8080

bogburn@beaubox.com

BEAU BOX REAL ESTATE

Broker of Record, Beau J. Box; Licensed by the Louisian