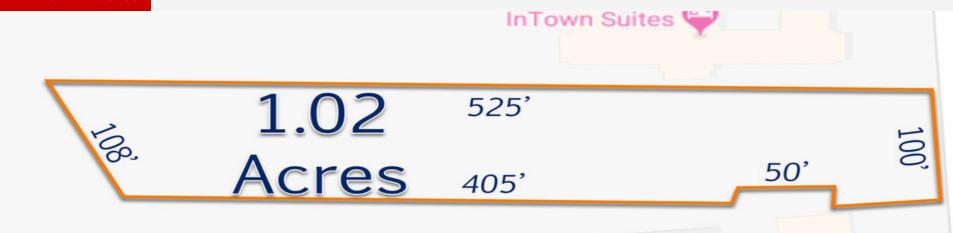

# **Property Description**

1.02~Acres (100'~on~I-65~Service~Rd~x~525), Zoned B-3. Traffic Count on I-65 is 83,520, Some wetlands on-site, though no official determination has been procured. Additional 8.2~Acres~behind~property~also~available. Water and Sewer available via Mobile Water & Sewer

# **Property Highlights**

• 1.02 Acres

• APN#: 28-07-25-4-000-006.XXX (Key 00557668)

Zoned B-3

• Traffic Count: 83,520

# **Offering Summary**

| Sale Price: | \$795,000  |
|-------------|------------|
| Lot Size:   | 1.02 Acres |

| Demographics      | 1 Mile   | 3 Miles  | 5 Miles  |
|-------------------|----------|----------|----------|
| Total Households  | 3,919    | 27,947   | 68,034   |
| Total Population  | 8,619    | 68,898   | 173,573  |
| Average HH Income | \$46,133 | \$60,578 | \$56,218 |