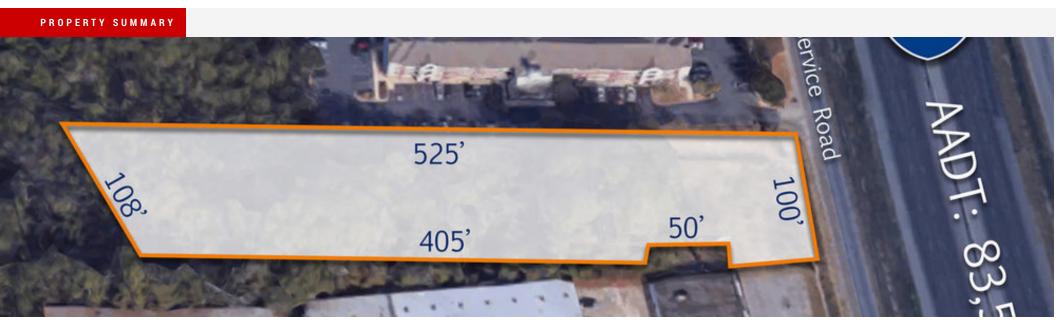

# **Property Description**

1.02~Acres (100'~on~I-65~Service~Rd~x~525), Zoned B-3. Traffic Count on I-65 is 83,520, Some wetlands on-site, though no official determination has been procured. Additional 8.2~Acres~behind~property~also~available. Water and Sewer available via Mobile Water & Sewer

# **Property Highlights**

• 1.02 Acres

• APN#: 28-07-25-4-000-006.XXX (Key 00557668)

Zoned B-3

• Traffic Count: 83,520

# **Offering Summary**

| Sale Price: | \$795,000  |
|-------------|------------|
| Lot Size:   | 1.02 Acres |

| Demographics      | 1 Mile   | 3 Miles  | 5 Miles  |
|-------------------|----------|----------|----------|
| Total Households  | 3,919    | 27,947   | 68,034   |
| Total Population  | 8,619    | 68,898   | 173,573  |
| Average HH Income | \$46,133 | \$60,578 | \$56,218 |