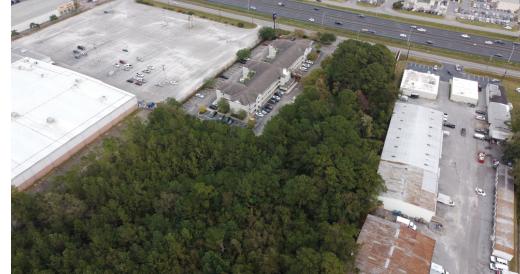

fic Count on I-65 is 83,520, Some wetlands on-site, though no official determination has been procured. Additional 8.2~Acres~behind~property~also~available. Water and Sewer available via Mobile Water & Sewer

# **Property Highlights**

• 1.02 Acres

• APN#: 28-07-25-4-000-006.XXX (Key 00557668)

Zoned B-3

• Traffic Count: 83,520

# **Offering Summary**

| Sale Price: | \$795,000  |
|-------------|------------|
| Lot Size:   | 1.02 Acres |

| Demographics      | 1 Mile   | 3 Miles  | 5 Miles  |
|-------------------|----------|----------|----------|
| Total Households  | 3,919    | 27,947   | 68,034   |
| Total Population  | 8,619    | 68,898   | 173,573  |
| Average HH Income | \$46,133 | \$60,578 | \$56,218 |

## **Bill Ogburn**

850.261.8080 bogburn@beaubox.com



ADDITIONAL PHOTOS







## **Bill Ogburn**

850.261.8080

bogburn@beaubox.com



Broker of Record, Beau J. Box; Licensed by the Louisiana Real Estate Commission, Mississippi Real Estate Commission, Alabama Real Estate Commission and Florida Real Estate Commission, USA. This information has been secured from sources we believe to be reliable, but we make no representations or warranties, expressed or implied, as to the accuracy of the information. References to square footage or age are approximate. Buyer must verify the information and bears all risk for any inaccuracies. © Beau Box Commercial Real Estate. | April 23, 2023

1100 West Interstate 65 Service Rd S Mobile, AL 36609



# **Bill Ogburn**

850.261.8080

bogburn@beaubox.com

BEAU BOX REAL ESTATE

Broker of Record, Beau J. Box; Licensed by the Louisiana