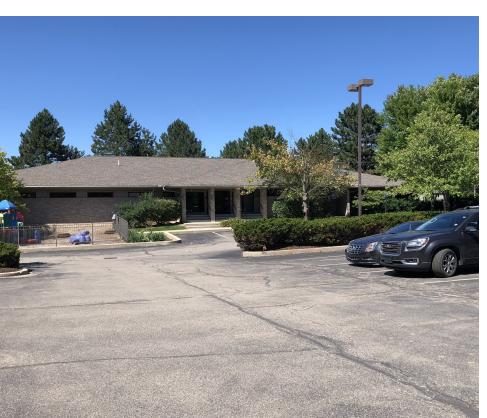

### **Property Highlights**

- Built in 1992
- · 2020 Taxes: \$27,254.84
- · 10435 Ortonville Road-

7,260 SF Office

7,260 SF Lower Level Storage

Great Storage with Overhead Door

3,600 SF Office

3,600 SF Storage

10439 Ortonville Road-

7,200 SF Currently Used as Daycare Facility

7,200 SF Lower Level Storage