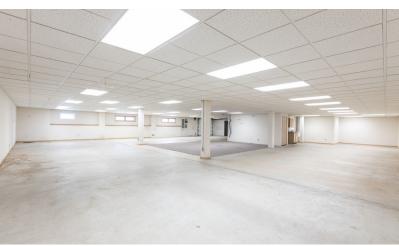

### **Property Highlights**

- Built in 1992
- · 2020 Taxes: \$27,254.84
- · 10435 Ortonville Road-

7,260 SF Office

7,260 SF Lower Level Storage

Great Storage with Overhead Door

3,600 SF Office

3,600 SF Storage

10439 Ortonville Road-

7,200 SF Currently Used as Daycare Facility

7,200 SF Lower Level Storage