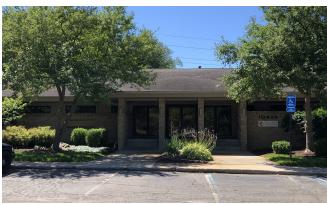

### **Property Highlights**

- Built in 1992
- · 2020 Taxes: \$27,254.84
- · 10435 Ortonville Road-

7,260 SF Office

7,260 SF Lower Level Storage

Great Storage with Overhead Door

3,600 SF Office

3,600 SF Storage

10439 Ortonville Road-

7,200 SF Currently Used as Daycare Facility

7,200 SF Lower Level Storage