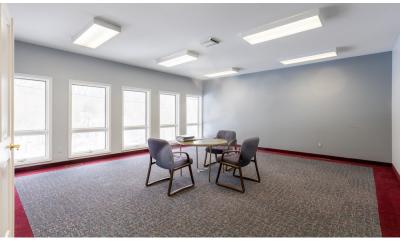

### **Property Highlights**

- Built in 1992
- · 2020 Taxes: \$27,254.84
- · 10435 Ortonville Road-

7,260 SF Office

7,260 SF Lower Level Storage

Great Storage with Overhead Door

3,600 SF Office

3,600 SF Storage