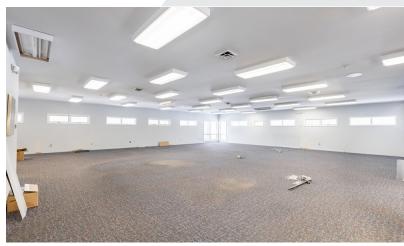

### **Property Highlights**

- Built in 1992
- · 2020 Taxes: \$27,254.84
- · 10435 Ortonville Road-

7,260 SF Office

7,260 SF Lower Level Storage

Great Storage with Overhead Door

3,600 SF Office

3,600 SF Storage

10439 Ortonville Road-

7,200 SF Currently Used as Daycare Facility

7,200 SF Lower Level Storage