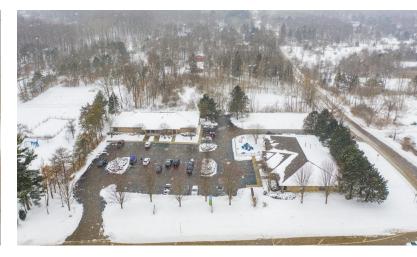

### **Property Highlights**

- Built in 1992
- · 2020 Taxes: \$27,254.84
- · 10435 Ortonville Road-

7,260 SF Office

7,260 SF Lower Level Storage

Great Storage with Overhead Door

3,600 SF Office

3,600 SF Storage

10439 Ortonville Road-

7,200 SF Currently Used as Daycare Facility

7,200 SF Lower Level Storage