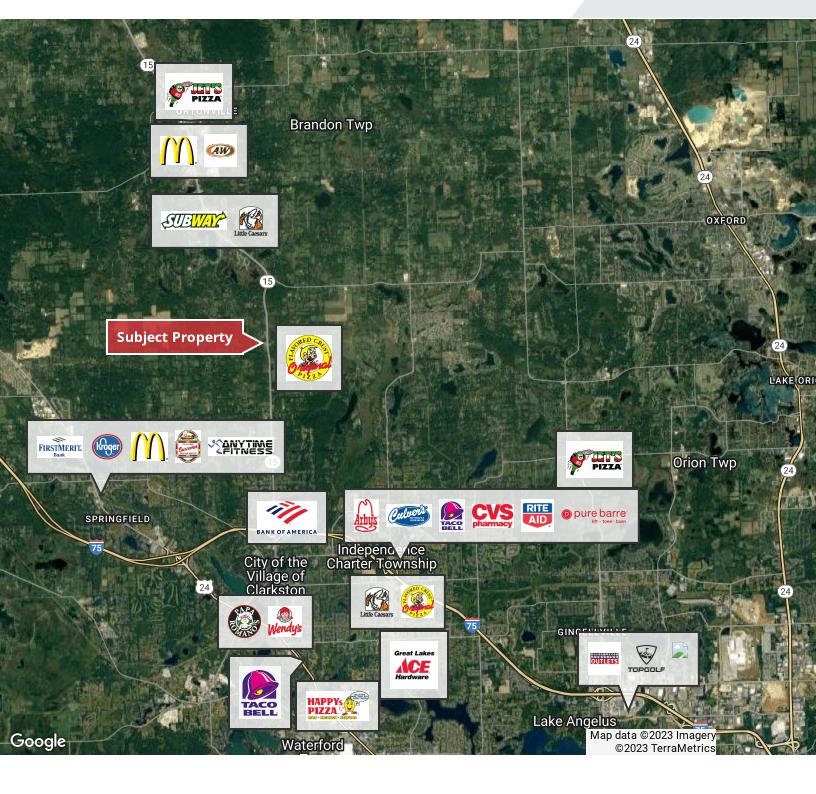

### **Property Highlights**

- Built in 1992
- · 2020 Taxes: \$27,254.84
- · 10435 Ortonville Road-

7,260 SF Office

7,260 SF Lower Level Storage

Great Storage with Overhead Door

3,600 SF Office

3,600 SF Storage

10439 Ortonville Road-

7,200 SF Currently Used as Daycare Facility

7,200 SF Lower Level Storage