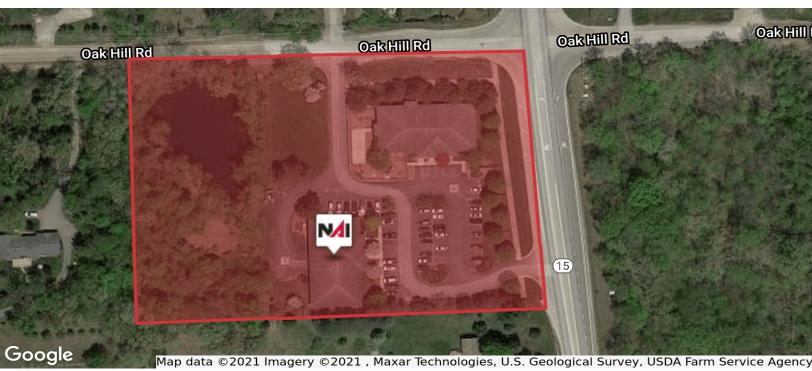

### 10435-10439 Ortonville Road

Clarkston, Michigan 48348

### **Property Highlights**

- Built in 1992
- · 2020 Taxes: \$27,254.84
- · 10435 Ortonville Road-

7,260 SF Office

7,260 SF Lower Level Storage

Great Storage with Overhead Door

3,600 SF Office

3,600 SF Storage

10439 Ortonville Road-

7,200 SF Currently Used as Daycare Facility

7,200 SF Lower Level Storage