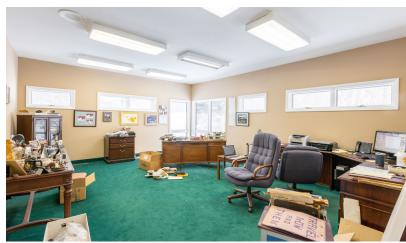

### **Property Highlights**

- Built in 1992
- · 2020 Taxes: \$27,254.84
- · 10435 Ortonville Road-

7,260 SF Office

7,260 SF Lower Level Storage

Great Storage with Overhead Door

3,600 SF Office

3,600 SF Storage