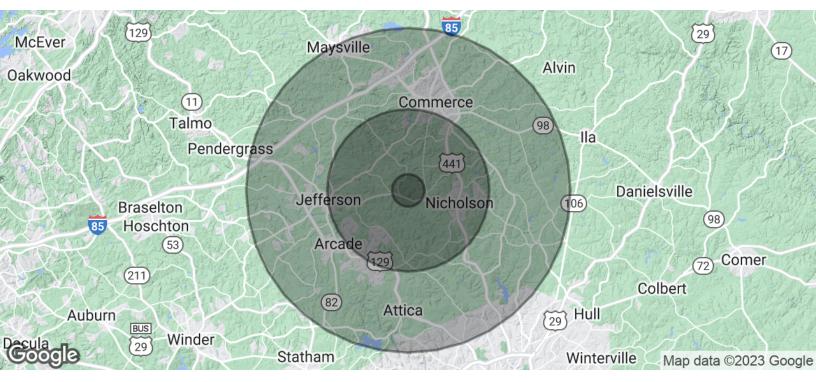

### **DEMOGRAPHICS MAP & REPORT**

| POPULATION           | 1 MILE | 5 MILES | 10 MILES |
|----------------------|--------|---------|----------|
| Total Population     | 396    | 10,543  | 60,747   |
| Average age          | 37.6   | 36.7    | 35.4     |
| Average age (Male)   | 36.9   | 35.0    | 33.9     |
| Average age (Female) | 38.5   | 38.8    | 37.2     |

| HOUSEHOLDS & INCOME | 1 MILE    | 5 MILES   | 10 MILES  |
|---------------------|-----------|-----------|-----------|
| Total households    | 144       | 3,884     | 22,195    |
| # of persons per HH | 2.8       | 2.7       | 2.7       |
| Average HH income   | \$56,682  | \$53,720  | \$57,754  |
| Average house value | \$195,057 | \$191,066 | \$198,766 |