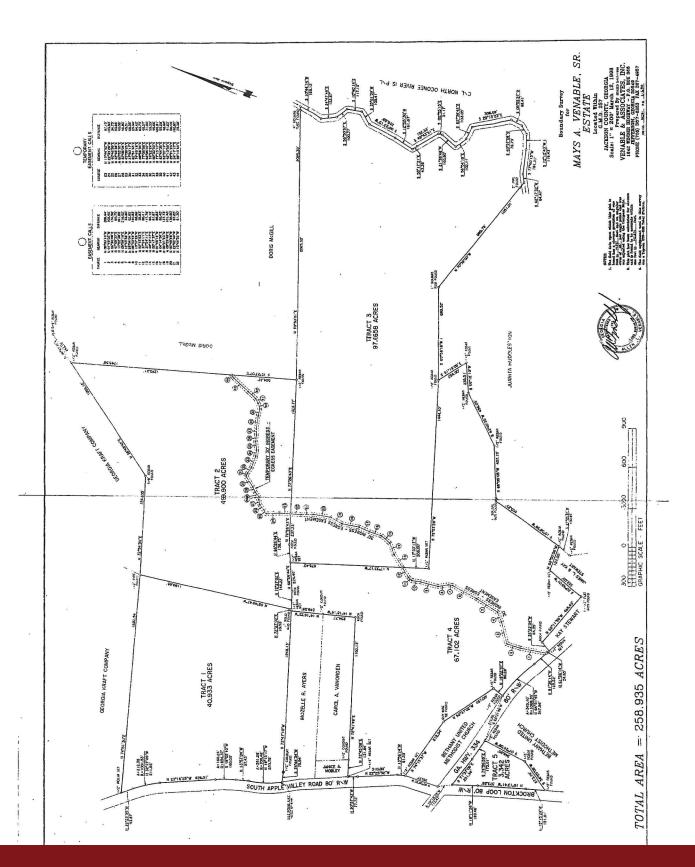

### **EXECUTIVE SUMMARY**

| OFFERING SUMMARY |                          | PROPERTY OVERVIEW                                                                                                                                                                                                                      |  |  |  |
|------------------|--------------------------|----------------------------------------------------------------------------------------------------------------------------------------------------------------------------------------------------------------------------------------|--|--|--|
| Sale Price:      | \$2,530,341              | The property is well suited for a residential development or recreational tract.<br>It's mostly wooded with a mix of hardwoods and pines. There is roughly 18 total                                                                    |  |  |  |
| Price / Acre     | \$9,900                  | acres in open pasture land in five different areas. The property has just under 2,500 ft of frontage on the North Oconee River with roughly 20 acres lying in the flood plain. There is a 30 ft access easement which runs through the |  |  |  |
| Lot Size:        | 255.59± Acres            | property and a small cemetery is located on the property as well.                                                                                                                                                                      |  |  |  |
|                  |                          | LOCATION OVERVIEW                                                                                                                                                                                                                      |  |  |  |
| Lot Frontage:    | 480 ft Brockton Rd       | The property is located north east of the intersection of Hwy 335 (Brockton Rd)                                                                                                                                                        |  |  |  |
|                  | 1,680 ft Apple Valley Rd | and Apple Valley Road with frontage on both roads.                                                                                                                                                                                     |  |  |  |
|                  | Agricultural (A2 and A3) | PROPERTY HIGHLIGHTS                                                                                                                                                                                                                    |  |  |  |
| Zoning:          |                          | Beautiful Large Acreage Tract                                                                                                                                                                                                          |  |  |  |
| Market:          | Jackson County           | Great residential development or recreational property                                                                                                                                                                                 |  |  |  |
|                  |                          | 2,500 ft of frontage on the North Oconee River                                                                                                                                                                                         |  |  |  |
| Traffic Count:   | 2,480 Hwy 335            | Located between Jefferson and Commerce.                                                                                                                                                                                                |  |  |  |