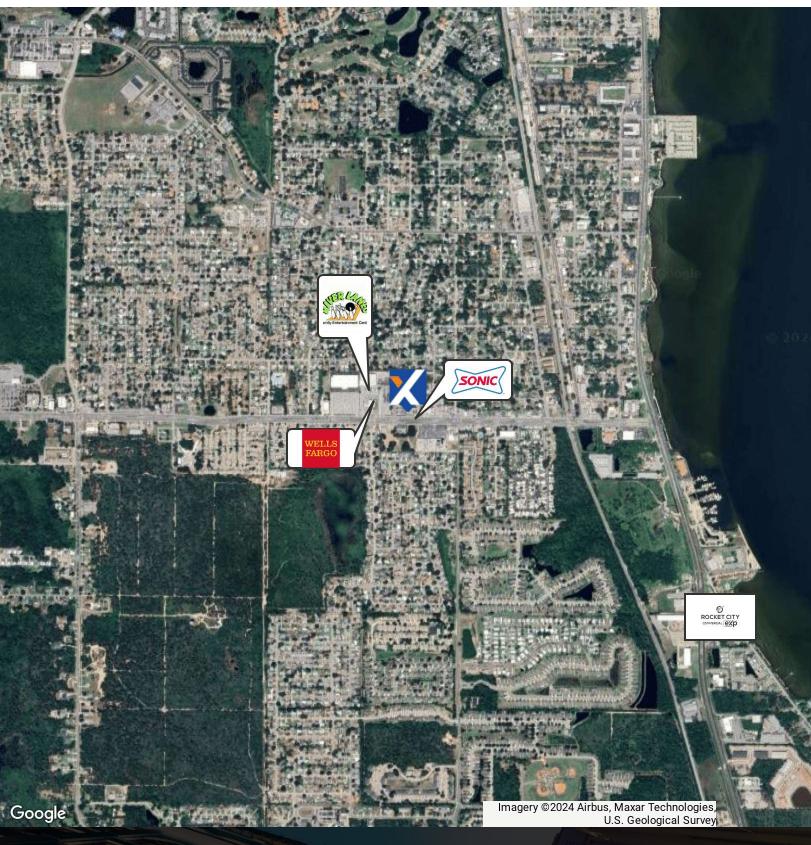

#### **PROPERTY HIGHLIGHTS**

- Busy Cheney Hwy location between US Hwy 1 & I-95
- · At a traffic light
- Renovated 2008
- · Ask about the available outparcel!