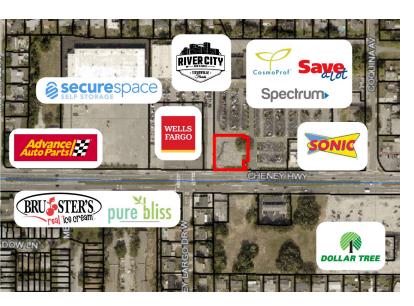

#### **PROPERTY OVERVIEW**

Retail lease space available at beautifully renovated plaza directly on BUSY Highway 50 in south Titusville - quickly becoming the epicenter of commercial aerospace growth with the announcement of headquarters for large companies. Thousands of residential units under construction. Plaza has great tenant mix: grocery, medical, dental, health and beauty retail, cell phone providers, nail salon, AND THE PERFECT SPOT FOR YOUR BUSINESS! Well maintained common areas, landscaping and new parking lot overlay.

#### **PROPERTY HIGHLIGHTS**

- Busy Cheney Hwy location between US Hwy 1 & I-95
- · At a traffic light
- Renovated 2008
- · Ask about the available outparcel!