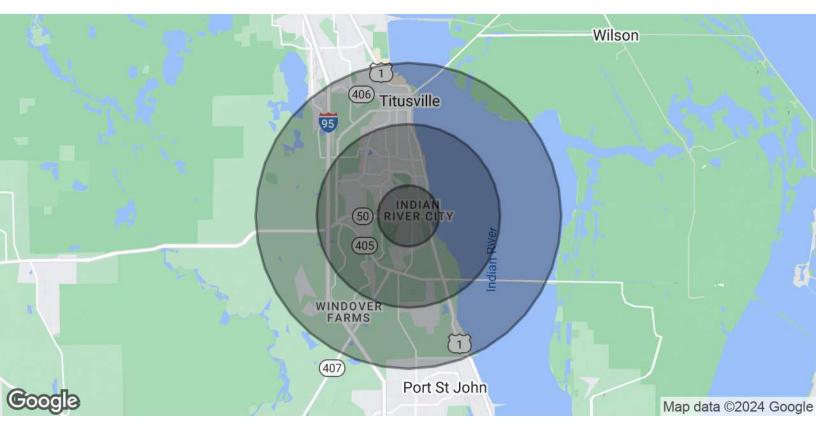

Holly Carver
321.243.8967
Holly@RocketCityRE.com

Lisa Earnhardt 321.291.6601 Lisa@RocketCityRE.com

| POPULATION           | 1 MILE    | 3 MILES   | 5 MILES   |
|----------------------|-----------|-----------|-----------|
| Total Population     | 5,389     | 28,311    | 49,342    |
| Average age          | 45.4      | 44.6      | 43.8      |
| Average age (Male)   | 44.4      | 43.4      | 42.9      |
| Average age (Female) | 46.6      | 45.8      | 44.7      |
| HOUSEHOLDS & INCOME  | 1 MILE    | 3 MILES   | 5 MILES   |
| Total households     | 2,368     | 12,125    | 20,583    |
| # of persons per HH  | 2.3       | 2.3       | 2.4       |
| Average HH income    | \$56,047  | \$61,865  | \$59,816  |
| Average house value  | \$235,431 | \$214,089 | \$220,560 |

<sup>\*</sup> Demographic data derived from 2020 ACS - US Census