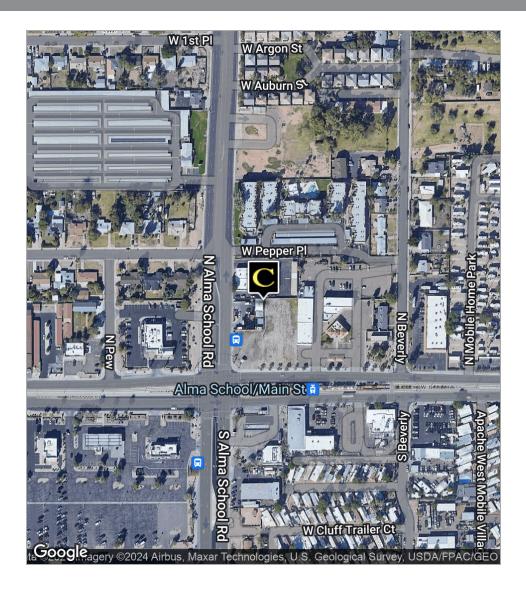

#### PROPERTY OVERVIEW

Downtown Mesa office suites are available from \$350 to \$600 per month. The property offers Alma School Road frontage with fantastic visibility and high traffic counts of 23,000 vehicles per day.

The building is conveniently situated adjacent to the Alma School Road light rail station, a key piece of the Mesa Downtown Focus. The project allows passengers from across the valley access to the many offices, shops, restaurants, museums and other cultural attractions in the corridor.

#### PROPERTY HIGHLIGHTS

- Adjacent to Alma School Light Rail Station
- Alma School Road frontage; fantastic visibility
- Alma School Road traffic count exceeds 23,000 Within 2 miles of the US-60 Superstition, Loop vehicles per day
- Covered parking available
- Door entry signage available
  - 101 & Loop 202 freeways