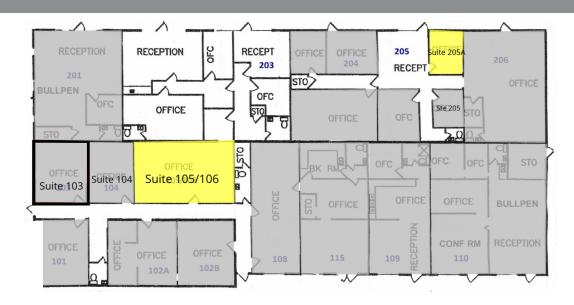

### **LEGEND**

- Available
- Unavailable

### **AVAILABLE SPACES**

| SUITE         | SIZE   | TYPE         | RATE            |                                                                     |
|---------------|--------|--------------|-----------------|---------------------------------------------------------------------|
| Suite 105/106 | 430 SF | Full Service | \$600 per month | -                                                                   |
| Suite 205A    | 250 SF | Full Service | \$350 per month | This space includes shared use of a reception area with suite 205B. |