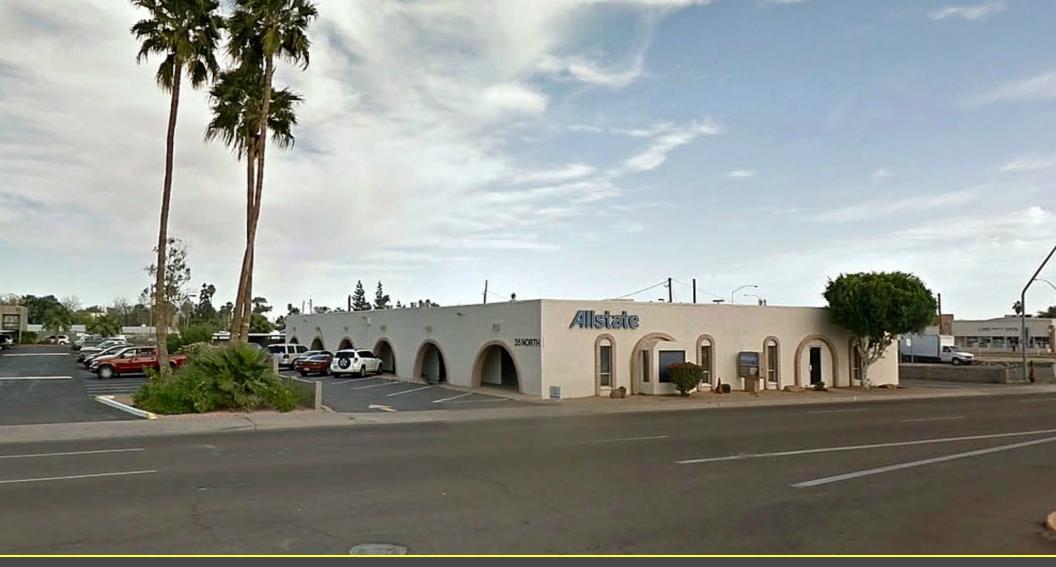

#### PROPERTY OVERVIEW

Downtown Mesa office suites are available from \$350 to \$600 per month. The property offers Alma School Road frontage with fantastic visibility and high traffic counts of 23,000 vehicles per day.

#### PROPERTY HIGHLIGHTS

- Adjacent to Alma School Light Rail Station
- Alma School Road frontage; fantastic visibility
- Alma School Road traffic count exceeds 23,000 Within 2 miles of the US-60 Superstition, Loop vehicles per day
- Covered parking available
- Door entry signage available
  - 101 & Loop 202 freeways