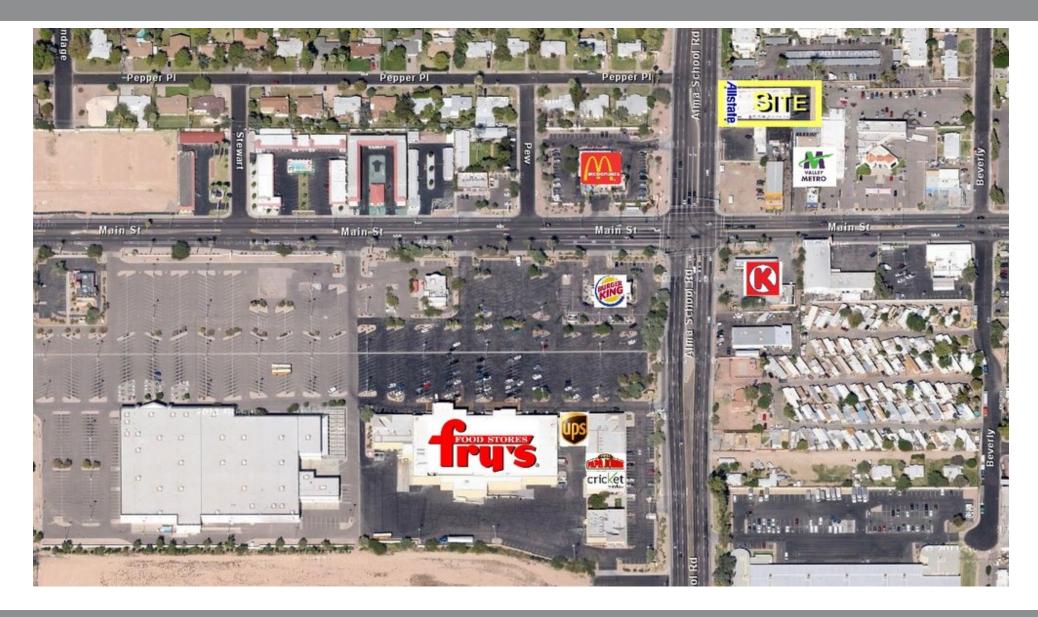

#### PROPERTY OVERVIEW

Downtown Mesa office suites are available from \$350 to \$600 per month. The property offers Alma School Road frontage with fantastic visibility and high traffic counts of 23,000 vehicles per day.

The building is conveniently situated adjacent to the Alma School Road light rail station, a key piece of the Mesa Downtown Focus. The project allows passengers from across the valley access to the many offices, shops, restaurants, museums and other cultural attractions in the corridor.

#### PROPERTY HIGHLIGHTS

- Adjacent to Alma School Light Rail Station
- Alma School Road frontage; fantastic visibility
- Alma School Road traffic count exceeds 23,000 Within 2 miles of the US-60 Superstition, Loop vehicles per day
- Covered parking available
- Door entry signage available
  - 101 & Loop 202 freeways