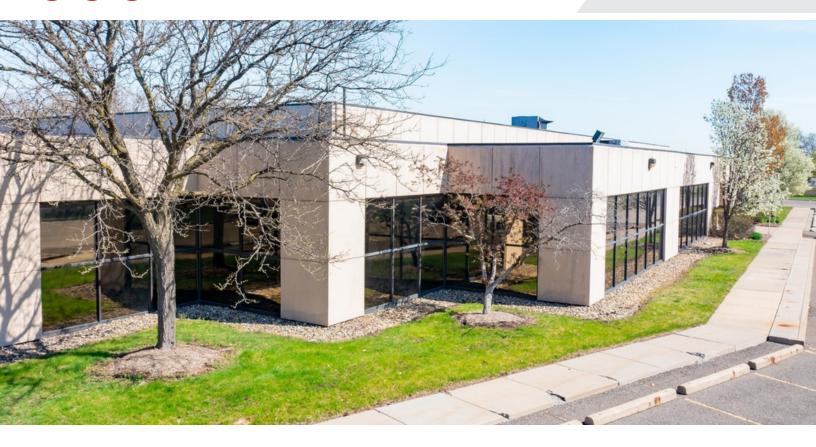

### 15000 Commerce North Drive

Dearborn, Michigan 48120

### **Property Highlights**

- 30,293 SF Total Available
- 18,121 SF and 12,172 SF
- Excellent Flex Space
- Plenty of Parking
- Easy Ingress and Egress
- · Clean Space