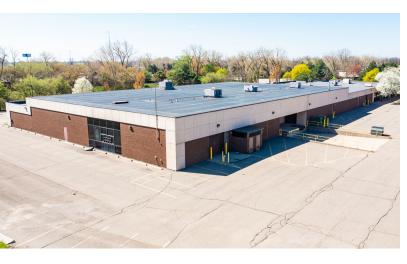

### 15000 Commerce North Drive

Dearborn, Michigan 48120

### **Property Highlights**

- 30,293 SF Total Available
- 18,121 SF and 12,172 SF
- Excellent Flex Space
- Plenty of Parking
- Easy Ingress and Egress
- · Clean Space