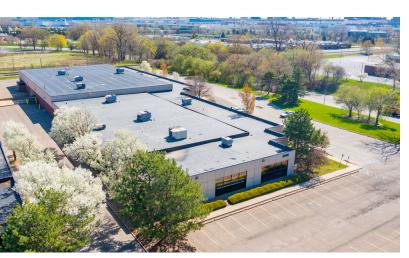

### 15000 Commerce North Drive

Dearborn, Michigan 48120

### **Property Highlights**

- 30,293 SF Total Available
- 18,121 SF and 12,172 SF
- Excellent Flex Space
- Plenty of Parking
- Easy Ingress and Egress
- · Clean Space