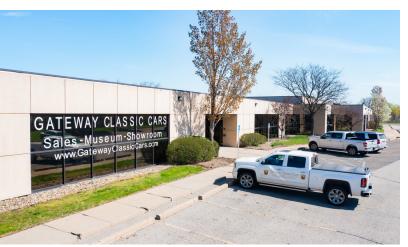

### 15000 Commerce North Drive

Dearborn, Michigan 48120

### **Property Highlights**

- 30,293 SF Total Available
- 18,121 SF and 12,172 SF
- Excellent Flex Space
- Plenty of Parking
- Easy Ingress and Egress
- · Clean Space