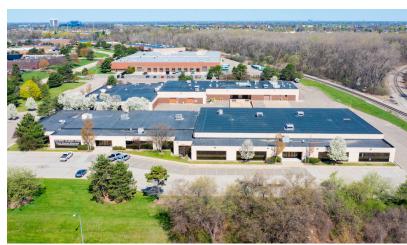

### 15000 Commerce North Drive

Dearborn, Michigan 48120

### **Property Highlights**

- 30,293 SF Total Available
- 18,121 SF and 12,172 SF
- Excellent Flex Space
- Plenty of Parking
- Easy Ingress and Egress
- · Clean Space