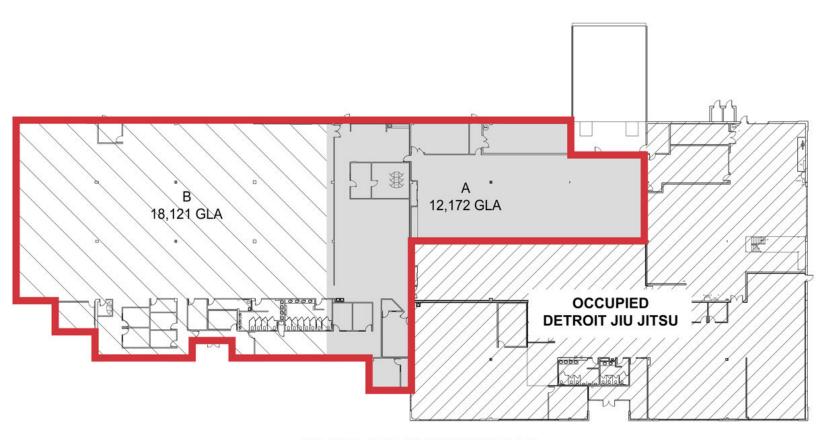

### 12,172 - 30,293 SF

### **Property Highlights**

- 30,293 SF Total Available
- 18,121 SF and 12,172 SF
- Excellent Flex Space
- Plenty of Parking
- Easy Ingress and Egress
- · Clean Space

# **12,172 - 30,293 SF** FLEX

## **FOR LEASE**

PROPOSED DEMISING PLAN 15000 COMMERCE DR. DEARBORN, MI