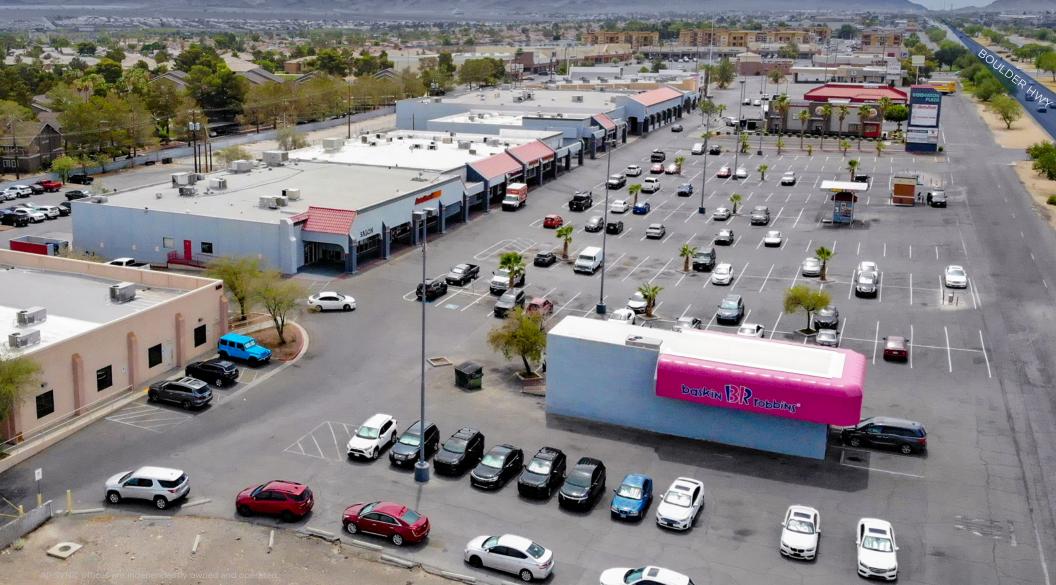

## PROPERTY DESCRIPTION

Henderson Plaza is a ±100,000 SF Neighborhood Shopping Center located in Henderson, NV with a unique tenant mix including national retailers AutoZone, Rent-a-Center, Burger King, Cuevas Market, Nevada Department of Welfare, Water Mill, Smog Busters and more! Centrally located near Downtown Henderson and Water Street, this center services nearby master-planned communities such as Lake Las Vegas, Tuscany, Cadence, as well as a short drive to Boulder City, Lake Mead Recreation Area, and Hoover Dam.

## PROPERTY HIGHLIGHTS

NV #S.0052003

- Highly competitive rental rates and CAMs for trade area
- +/- 25,000 SF Anchor available for Retail, Office, and Entertainment uses
- 2 End Cap units Available (+/-2,200-4,440 SF)
- Rear fenced yard available for RV/Boat/Trailer storage
- Great Visibility from Boulder Highway with Large Pylon Sign
- Second Gen Salon Available (Can be demised)

# **ADDITIONAL PHOTOS**

ERIC ROGOSCH ZECHARIAH LEVI, CCIM NOLAN JULSETH-WHITE, CCIM

 O: 702.527.5313
 O: 702.527.6280
 O: 702.527.7562

 eric.rogosch@svn.com
 zech.levi@svn.com
 nolan.jwhite@svn.com

 NV #S.0052003
 NV #S.0189634.LLC
 NV #BS.0146060.LLC