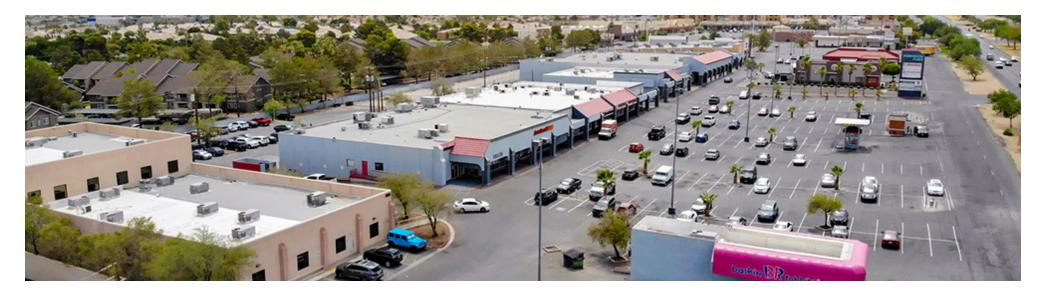

## PROPERTY DESCRIPTION

Henderson Plaza is a ±100,000 SF Neighborhood Shopping Center located in Henderson, NV with a unique tenant mix including national retailers AutoZone, Rent-a-Center, Burger King, Cuevas Market, Nevada Department of Welfare, Water Mill, Smog Busters and more! Centrally located near Downtown Henderson and Water Street, this center services nearby master-planned communities such as Lake Las Vegas, Tuscany, Cadence, as well as a short drive to Boulder City, Lake Mead Recreation Area, and Hoover Dam.

## PROPERTY HIGHLIGHTS

NV #S.0052003

- Highly competitive rental rates and CAMs for trade area
- +/- 25,000 SF Anchor available for Retail, Office, and Entertainment uses
- 2 End Cap units Available (+/-2,200-4,440 SF)
- Rear fenced yard available for RV/Boat/Trailer storage
- Great Visibility from Boulder Highway with Large Pylon Sign
- Second Gen Salon Available (Can be demised)

# **ADDITIONAL PHOTOS**

ERIC ROGOSCH ZECHARIAH LEVI, CCIM NOLAN JULSETH-WHITE, CCIM

 O: 702.527.5313
 O: 702.527.6280
 O: 702.527.7562

 eric.rogosch@svn.com
 zech.levi@svn.com
 nolan.jwhite@svn.com

 NV #S.0052003
 NV #S.0189634.LLC
 NV #BS.0146060.LLC