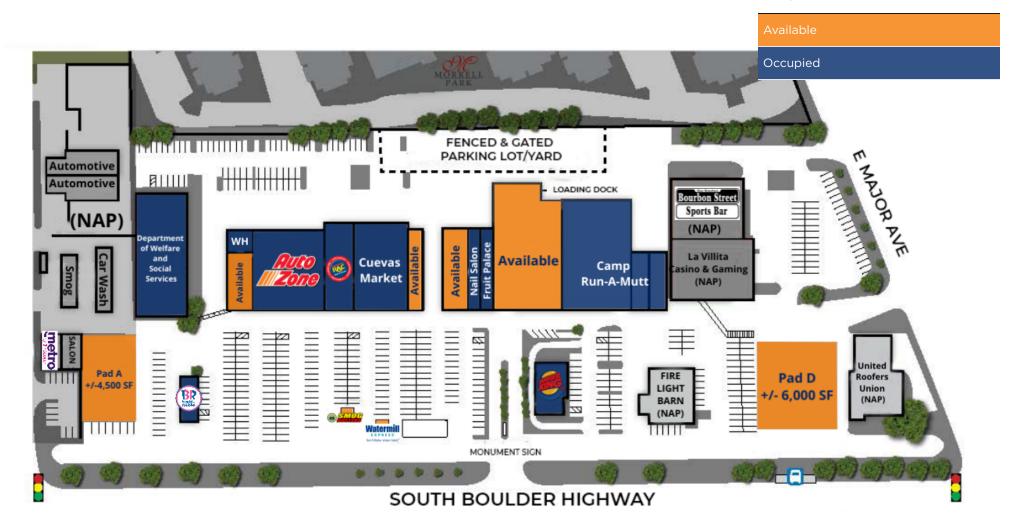

# SITE PLAN

## **AVAILABLE SPACES**

| SUITE                           | TENANT          | SIZE      | TYPE         | RATE                   |
|---------------------------------|-----------------|-----------|--------------|------------------------|
| 522 S. Boulder Highway          | Available       | 3,129 SF  | NNN          | \$1.50 - 1.75 SF/month |
| 524 S. Boulder Highway #B       | Autozone        | 11,220 SF | NNN          |                        |
| 526 S. Boulder Highway          | Rent-A-Center   | 6,000 SF  | NNN          | -                      |
| 528 S. Boulder Highway          | Cuevas Market   | 8,800 SF  | NNN          | -                      |
| 534 S. Boulder Highway          | Available       | 2,200 SF  | NNN          | \$1.25 - 1.50 SF/month |
| 536 S. Boulder Highway #A1      | Available       | 4,400 SF  | NNN          | \$1.25 - 1.50 SF/month |
| 536 S. Boulder Highway #A2      | Nail Salon      | 2,200 SF  | NNN          | -                      |
| 536 S. Boulder Highway #B       | Fruit Palace    | 2,200 SF  | NNN          |                        |
| 538 S. Boulder Highway #A       | Available       | 25,000 SF | NNN          | \$0.55 - 1.00 SF/month |
| 538 #B - 544 S. Boulder Highway | Camp Run-A-Mutt | 13,210 SF | NNN          | Coming Summer 2024     |
| Pad A                           | Available       | 4,500 SF  | Ground Lease | Call for details       |
| Pad D                           | Available       | 6,000 SF  | Ground Lease | Call for details       |
| 510 S. Boulder Highway          | Baskin Robbins  | 960 SF    | NNN          | -                      |
| 520 S. Boulder Highway          | Nevada Welfare  | 19,025 SF | NNN          | -                      |
| 550 S. Boulder Highway          | Burger King     | 2,640 SF  | NNN          | -                      |