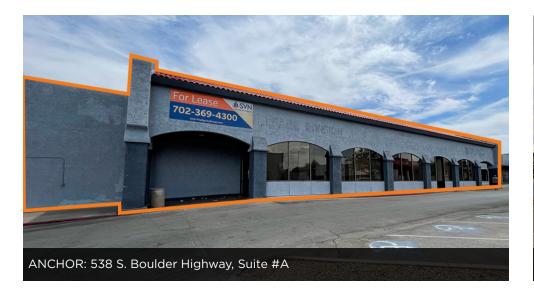

## PROPERTY HIGHLIGHTS

NV #S.0052003

- Highly competitive rental rates and CAMs for trade area
- +/- 25,000 SF Anchor available for Retail, Office, and Entertainment uses
- 2 End Cap units Available (+/-2,200-4,440 SF)
- Rear fenced yard available for RV/Boat/Trailer storage
- Great Visibility from Boulder Highway with Large Pylon Sign
- Second Gen Salon Available (Can be demised)

## **AVAILABLE SPACES**

| SUITE                           | TENANT          | SIZE      | TYPE         | RATE                   |
|---------------------------------|-----------------|-----------|--------------|------------------------|
| 522 S. Boulder Highway          | Available       | 3,129 SF  | NNN          | \$1.50 - 1.75 SF/month |
| 524 S. Boulder Highway #B       | Autozone        | 11,220 SF | NNN          |                        |
| 526 S. Boulder Highway          | Rent-A-Center   | 6,000 SF  | NNN          | -                      |
| 528 S. Boulder Highway          | Cuevas Market   | 8,800 SF  | NNN          | -                      |
| 534 S. Boulder Highway          | Available       | 2,200 SF  | NNN          | \$1.25 - 1.50 SF/month |
| 536 S. Boulder Highway #A1      | Available       | 4,400 SF  | NNN          | \$1.25 - 1.50 SF/month |
| 536 S. Boulder Highway #A2      | Nail Salon      | 2,200 SF  | NNN          | -                      |
| 536 S. Boulder Highway #B       | Fruit Palace    | 2,200 SF  | NNN          |                        |
| 538 S. Boulder Highway #A       | Available       | 25,000 SF | NNN          | \$0.55 - 1.00 SF/month |
| 538 #B - 544 S. Boulder Highway | Camp Run-A-Mutt | 13,210 SF | NNN          | Coming Summer 2024     |
| Pad A                           | Available       | 4,500 SF  | Ground Lease | Call for details       |
| Pad D                           | Available       | 6,000 SF  | Ground Lease | Call for details       |
| 510 S. Boulder Highway          | Baskin Robbins  | 960 SF    | NNN          | -                      |
| 520 S. Boulder Highway          | Nevada Welfare  | 19,025 SF | NNN          | -                      |
| 550 S. Boulder Highway          | Burger King     | 2,640 SF  | NNN          | -                      |