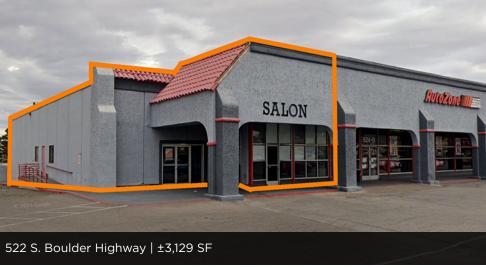

## **AVAILABLE SPACES**

| SUITE                           | TENANT          | SIZE      | TYPE         | RATE                   |
|---------------------------------|-----------------|-----------|--------------|------------------------|
| 522 S. Boulder Highway          | Available       | 3,129 SF  | NNN          | \$1.50 - 1.75 SF/month |
| 524 S. Boulder Highway #B       | Autozone        | 11,220 SF | NNN          |                        |
| 526 S. Boulder Highway          | Rent-A-Center   | 6,000 SF  | NNN          | -                      |
| 528 S. Boulder Highway          | Cuevas Market   | 8,800 SF  | NNN          | -                      |
| 534 S. Boulder Highway          | Available       | 2,200 SF  | NNN          | \$1.25 - 1.50 SF/month |
| 536 S. Boulder Highway #A1      | Available       | 4,400 SF  | NNN          | \$1.25 - 1.50 SF/month |
| 536 S. Boulder Highway #A2      | Nail Salon      | 2,200 SF  | NNN          | -                      |
| 536 S. Boulder Highway #B       | Fruit Palace    | 2,200 SF  | NNN          |                        |
| 538 S. Boulder Highway #A       | Available       | 25,000 SF | NNN          | \$0.55 - 1.00 SF/month |
| 538 #B - 544 S. Boulder Highway | Camp Run-A-Mutt | 13,210 SF | NNN          | Coming Summer 2024     |
| Pad A                           | Available       | 4,500 SF  | Ground Lease | Call for details       |
| Pad D                           | Available       | 6,000 SF  | Ground Lease | Call for details       |
| 510 S. Boulder Highway          | Baskin Robbins  | 960 SF    | NNN          | -                      |
| 520 S. Boulder Highway          | Nevada Welfare  | 19,025 SF | NNN          | -                      |
| 550 S. Boulder Highway          | Burger King     | 2,640 SF  | NNN          | -                      |