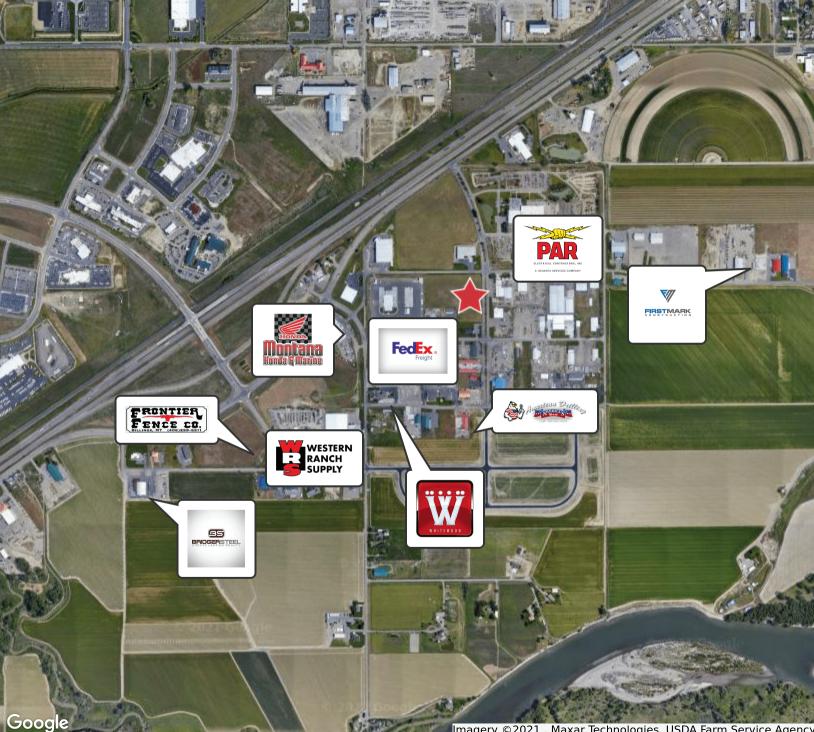

## 2020 Harnish Blvd

Billings, Montana 59102

## **Property Highlights**

- Sales Price \$225,000
- Prime Development Lot
- 1 Acre Lot
- Utilities Available in Harnish Blvd
- Easy Access to I-90 off of Zoo Drive
- Zoned Controlled Industrial