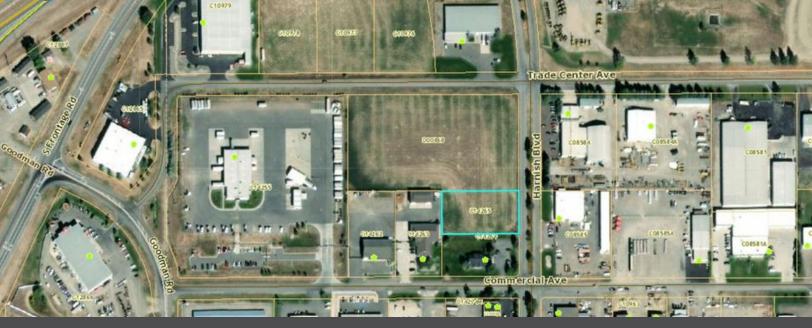

## 2020 Harnish Blvd

Billings, Montana 59102

## **Property Highlights**

- Sales Price \$225,000
- Prime Development Lot
- 1 Acre Lot
- Utilities Available in Harnish Blvd
- Easy Access to I-90 off of Zoo Drive
- Zoned Controlled Industrial

FOR SALE

**DEVELOPMENT LOT** 

**1 ACRE** 

Imagery ©2021 , Maxar Technologies, USDA Farm Service Agency

**Brian McDonald** Broker/Principal | 406.294.6303 bmcdonald@naibusinessproperties.com

NO WARRANTY OR REPRESENTATION, EXPRESS OR IMPLIED, IS MADE AS TO THE ACCURACY OF THE INFORMATION CONTAINED HEREIN, AND THE SAME IS SUBMITTED SUBJECT TO ERRORS, OMISSIONS, CHANGE OF PRICE, RENTAL OR OTHER CONDITIONS, PRIOR SALE, LEASE OR FINANCING, OR WITHDRAWAL WITHOUT NOTICE, AND OF ANY SPECIAL LISTING CONDITIONS IMPOSED BY OUR PRINCIPALS NO WARRANTIES OR REPRESENTATIONS ARE MADE AS TO THE CONDITION OF THE PROPERTY OR ANY HAZARDS OR TOTALED THEREIN ARE NAY TO BE IMPLIED.