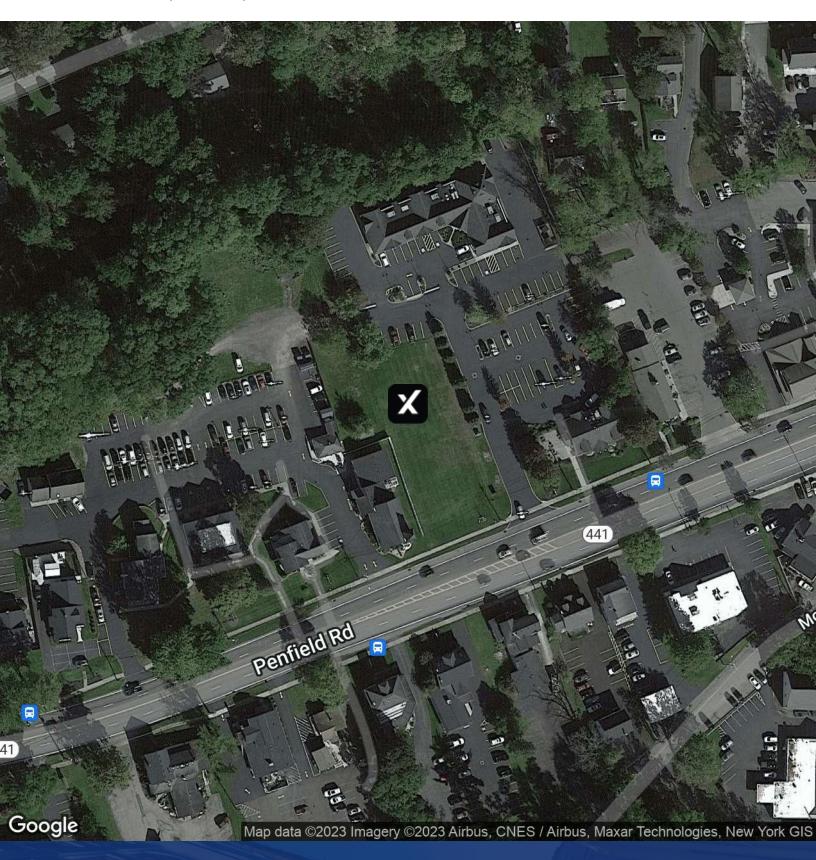

#### **Offering Summary**

| Sale Price:        | \$750,000                       |
|--------------------|---------------------------------|
| Lease Rate:        | Negotiable                      |
| Available SF:      | 0.66 Acres                      |
| Lot Size:          | 0.66 Acres                      |
|                    |                                 |
| Zoning:            | FC-4 Corners Penfield           |
| Zoning:<br>Market: | FC-4 Corners Penfield Rochester |
|                    |                                 |

#### **Property Overview**

FOR LEASE Development / Build to Suit 1798 Penfield Rd, Penfield, NY 14526 Introducing a prime commercial opportunity in Penfield, NY! Located on a .66-acre lot with exceptional visibility, this property is available for sale or lease. The price is negotiable, and the owner is open to build-to-suit or land lease options. Situated within the highly desired four corners district, this versatile space offers immense potential for a variety of business, retail, or office uses, subject to town approval. Boasting a high traffic count of 32,641 AADT, this property captures the attention of passersby daily. The lot enjoys frontage on Rt. 441, with convenient access to the right-of-way at the rear to Five Mile Line Rd. Utilities are already on-site, streamlining the development process. Don't miss your chance to secure a strategic location in the heart of Penfield's bustling market.