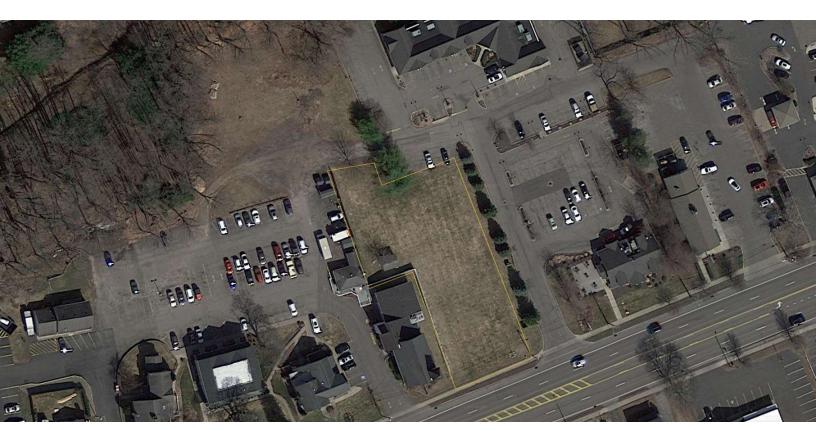

#### **Offering Summary**

| Sale Price:        | \$750,000                       |
|--------------------|---------------------------------|
| Lease Rate:        | Negotiable                      |
| Available SF:      | 0.66 Acres                      |
| Lot Size:          | 0.66 Acres                      |
|                    |                                 |
| Zoning:            | FC-4 Corners Penfield           |
| Zoning:<br>Market: | FC-4 Corners Penfield Rochester |
|                    |                                 |

#### **Property Overview**

FOR LEASE Development / Build to Suit 1798 Penfield Rd, Penfield, NY 14526 Introducing a prime commercial opportunity in Penfield, NY! Located on a .66-acre lot with exceptional visibility, this property is available for sale or lease. The price is negotiable, and the owner is open to build-to-suit or land lease options. Situated within the highly desired four corners district, this versatile space offers immense potential for a variety of business, retail, or office uses, subject to town approval. Boasting a high traffic count of 32,641 AADT, this property captures the attention of passersby daily. The lot enjoys frontage on Rt. 441, with convenient access to the right-of-way at the rear to Five Mile Line Rd. Utilities are already on-site, streamlining the development process. Don't miss your chance to secure a strategic location in the heart of Penfield's bustling market.