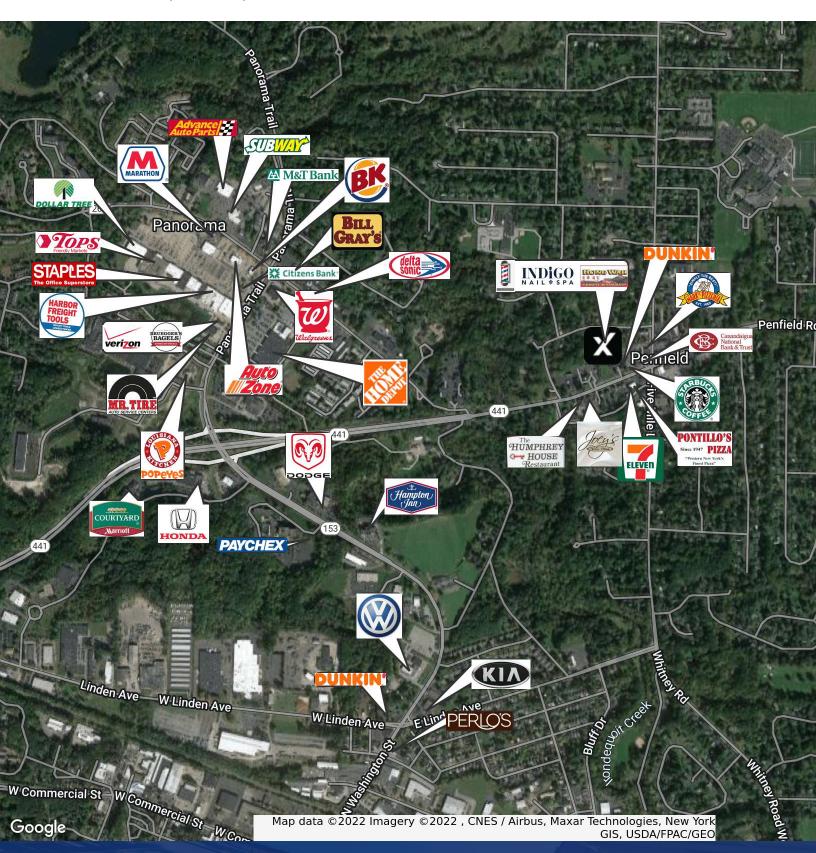

#### **Property Overview**

FOR LEASE Development / Build to Suit 1798 Penfield Rd, Penfield, NY 14526 Introducing a prime commercial opportunity in Penfield, NY! Located on a .66-acre lot with exceptional visibility, this property is available for sale or lease. The price is negotiable, and the owner is open to build-to-suit or land lease options. Situated within the highly desired four corners district, this versatile space offers immense potential for a variety of business, retail, or office uses, subject to town approval. Boasting a high traffic count of 32,641 AADT, this property captures the attention of passersby daily. The lot enjoys frontage on Rt. 441, with convenient access to the right-of-way at the rear to Five Mile Line Rd. Utilities are already on-site, streamlining the development process. Don't miss your chance to secure a strategic location in the heart of Penfield's bustling market.

#### **Property Highlights**

- Penfield 4 Corners
- High Traffic Counts
- Great Visibility
- Utilities on Site

1798 Penfield Rd, Penfield, NY 14526

**Michael Conroy** 

585.735.7739 michaelconroyrealty@gmail.com

1798 Penfield Rd, Penfield, NY 14526