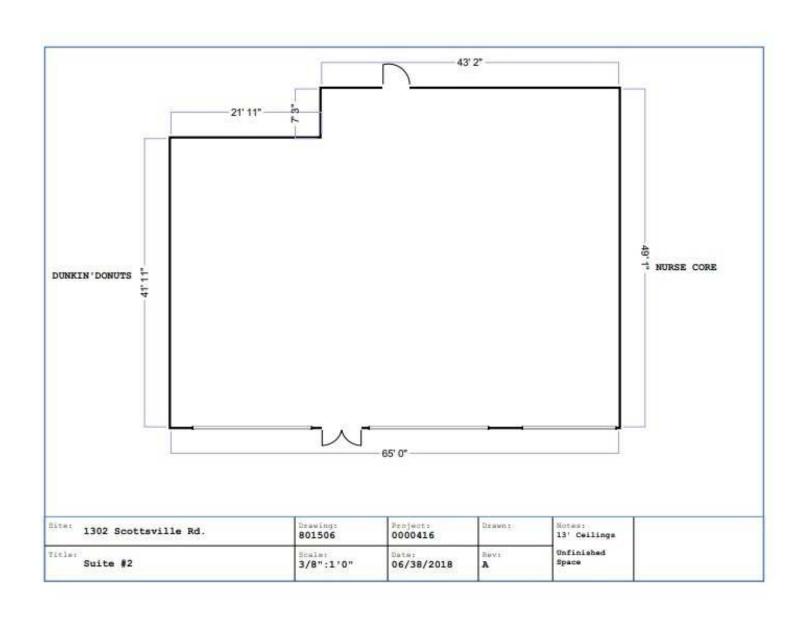

#### **Property Overview**

Experience the perfect blend of versatility and convenience with this exceptional retail/office space on Scottsville Rd. Spanning 7,678 square feet, this property offers approximately 3,000 square feet of available space in a small strip plaza located next to Dunkin'. Situated near Rochester International Airport, RIT, U of R, and major interstates, this location is ideal for any business looking to attract a steady flow of customers. Key features of this property include high traffic counts, pylon signage, and high ceilings, ensuring maximum visibility and an inviting atmosphere for potential customers. The lot size of 1.48 acres provides ample parking space for both employees and visitors. With a lease rate of \$13.00 per square foot per year (NNN), this property represents an exceptional opportunity for businesses in the competitive Rochester market. Tenant build-out options are available to customize the space according to your specific needs. Take advantage of this prime retail/office space in Rochester's thriving market.