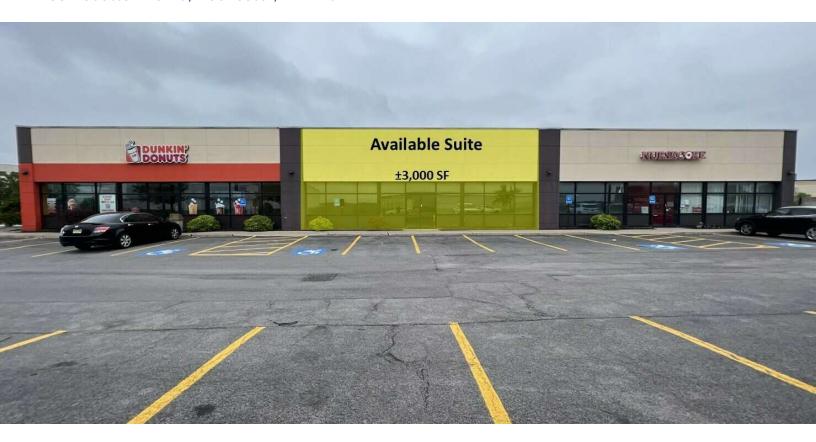

#### **Offering Summary**

| Lease Rate:    | \$13.00 SF/yr (NNN) |
|----------------|---------------------|
| Building Size: | 7,678 SF            |
| Available SF:  | 3,000 SF            |
| Lot Size:      | 1.48 Acres          |
| Year Built:    | 2001                |
| Zoning:        | Commercial          |
| Market:        | Rochester           |
| Submarket:     | Chili               |
| Traffic Count: | 19,283              |

#### **Property Overview**

Experience the perfect blend of versatility and convenience with this exceptional retail/office space on Scottsville Rd. Spanning 7,678 square feet, this property offers approximately 3,000 square feet of available space in a small strip plaza located next to Dunkin'. Situated near Rochester International Airport, RIT, U of R, and major interstates, this location is ideal for any business looking to attract a steady flow of customers. Key features of this property include high traffic counts, pylon signage, and high ceilings, ensuring maximum visibility and an inviting atmosphere for potential customers. The lot size of 1.48 acres provides ample parking space for both employees and visitors. With a lease rate of \$13.00 per square foot per year (NNN), this property represents an exceptional opportunity for businesses in the competitive Rochester market. Tenant build-out options are available to customize the space according to your specific needs. Take advantage of this prime retail/office space in Rochester's thriving market.