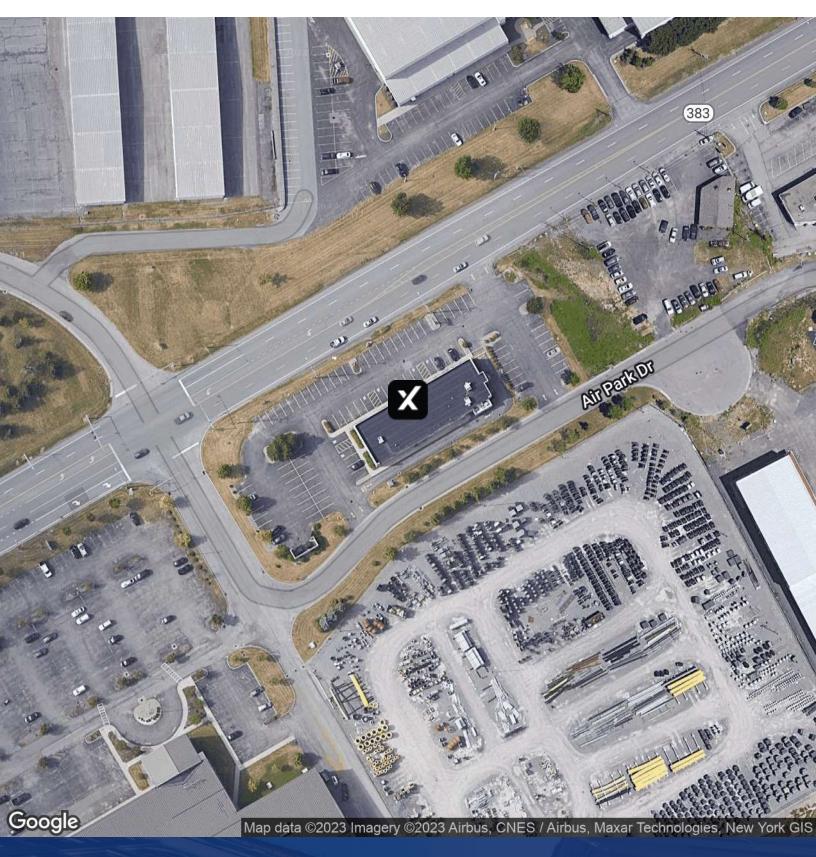

#### **Property Overview**

Experience the perfect blend of versatility and convenience with this exceptional retail/office space on Scottsville Rd. Spanning 7,678 square feet, this property offers approximately 3,000 square feet of available space in a small strip plaza located next to Dunkin'. Situated near Rochester International Airport, RIT, U of R, and major interstates, this location is ideal for any business looking to attract a steady flow of customers. Key features of this property include high traffic counts, pylon signage, and high ceilings, ensuring maximum visibility and an inviting atmosphere for potential customers. The lot size of 1.48 acres provides ample parking space for both employees and visitors. With a lease rate of \$13.00 per square foot per year (NNN), this property represents an exceptional opportunity for businesses in the competitive Rochester market. Tenant build-out options are available to customize the space according to your specific needs. Take advantage of this prime retail/office space in Rochester's thriving market.

#### **Property Highlights**

- Located across from the Greater Rochester International Airport
- Pylon Signage
- High Traffic Counts
- · High Ceilings

585.735.7739 michaelconroyrealty@gmail.com

**Richard Rock** 