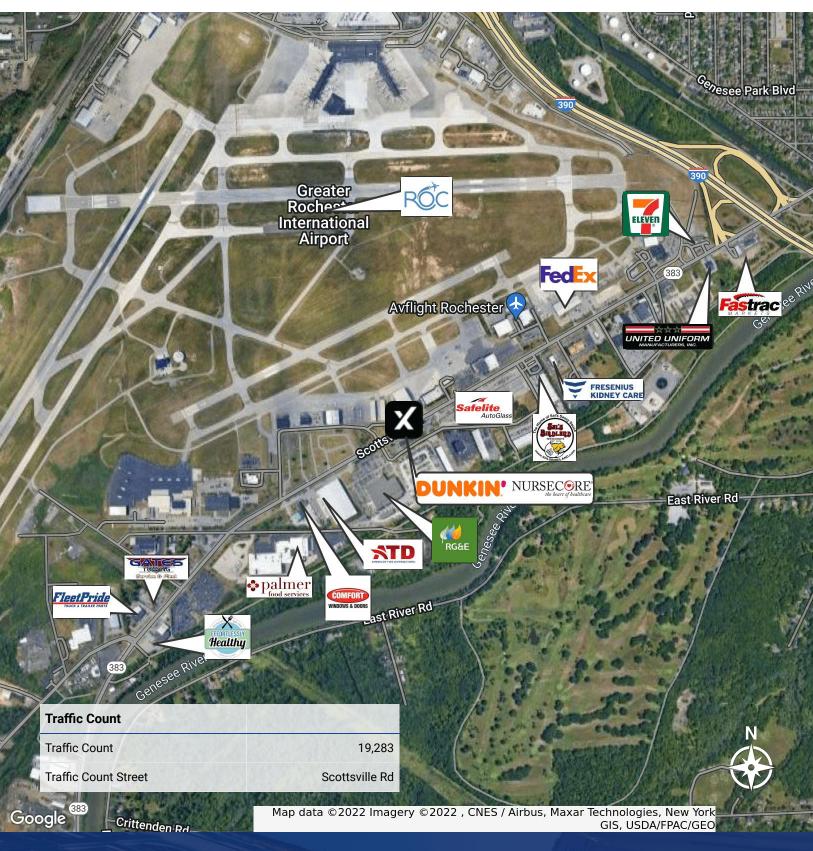

#### **Offering Summary**

| Lease Rate:    | \$13.00 SF/yr (NNN) |
|----------------|---------------------|
| Building Size: | 7,678 SF            |
| Available SF:  | 3,000 SF            |
| Lot Size:      | 1.48 Acres          |
| Year Built:    | 2001                |
| Zoning:        | Commercial          |
| Market:        | Rochester           |
| Submarket:     | Chili               |
| Traffic Count: | 19,283              |

#### **Property Overview**

Experience the perfect blend of versatility and convenience with this exceptional retail/office space on Scottsville Rd. Spanning 7,678 square feet, this property offers approximately 3,000 square feet of available space in a small strip plaza located next to Dunkin'. Situated near Rochester International Airport, RIT, U of R, and major interstates, this location is ideal for any business looking to attract a steady flow of customers. Key features of this property include high traffic counts, pylon signage, and high ceilings, ensuring maximum visibility and an inviting atmosphere for potential customers. The lot size of 1.48 acres provides ample parking space for both employees and visitors. With a lease rate of \$13.00 per square foot per year (NNN), this property represents an exceptional opportunity for businesses in the competitive Rochester market. Tenant build-out options are available to customize the space according to your specific needs. Take advantage of this prime retail/office space in Rochester's thriving market.

#### **Property Highlights**

- Located across from the Greater Rochester International Airport
- Pylon Signage
- High Traffic Counts
- · High Ceilings

585.735.7739 michaelconroyrealty@gmail.com

**Richard Rock** 