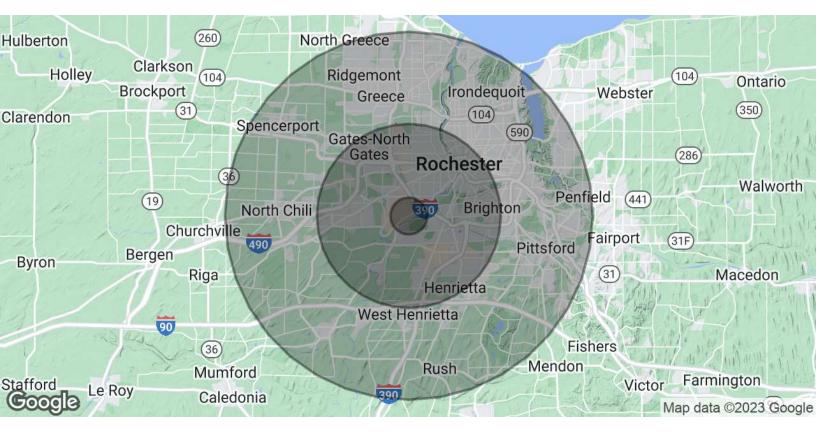

1302 Scottsville Rd, Rochester, NY 14624

1302 Scottsville Rd, Rochester, NY 14624

| Population           | 1 Mile   | 5 Miles  | 10 Miles |
|----------------------|----------|----------|----------|
| Total Population     | 2,055    | 200,791  | 652,385  |
| Average Age          | 31.8     | 32.6     | 36.3     |
| Average Age (Male)   | 29.2     | 30.7     | 34.8     |
| Average Age (Female) | 35.1     | 34.2     | 37.8     |
| Households & Income  | 1 Mile   | 5 Miles  | 10 Miles |
| Total Households     | 788      | 72,882   | 258,349  |
| # of Persons per HH  | 2.6      | 2.8      | 2.5      |
| Average HH Income    | \$44,759 | \$45,799 | \$58,152 |
|                      |          |          |          |

<sup>\*</sup> Demographic data derived from 2020 ACS - US Census

1302 Scottsville Rd, Rochester, NY 14624