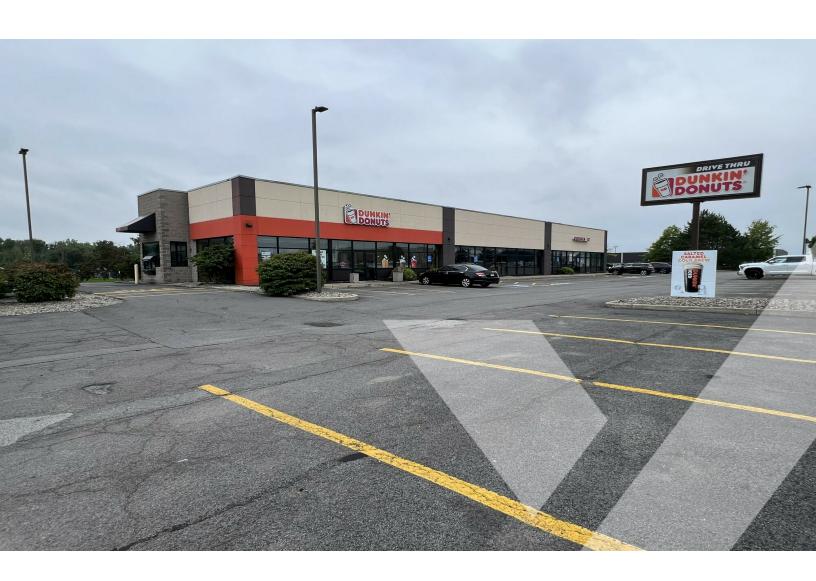

#### **Property Overview**

Experience the perfect blend of versatility and convenience with this exceptional retail/office space on Scottsville Rd. Spanning 7,678 square feet, this property offers approximately 3,000 square feet of available space in a small strip plaza located next to Dunkin'. Situated near Rochester International Airport, RIT, U of R, and major interstates, this location is ideal for any business looking to attract a steady flow of customers. Key features of this property include high traffic counts, pylon signage, and high ceilings, ensuring maximum visibility and an inviting atmosphere for potential customers. The lot size of 1.48 acres provides ample parking space for both employees and visitors. With a lease rate of \$13.00 per square foot per year (NNN), this property represents an exceptional opportunity for businesses in the competitive Rochester market. Tenant build-out options are available to customize the space according to your specific needs. Take advantage of this prime retail/office space in Rochester's thriving market.

#### **Property Highlights**

- Located across from the Greater Rochester International Airport
- Pylon Signage
- High Traffic Counts
- · High Ceilings

585.735.7739 michaelconroyrealty@gmail.com

**Richard Rock** 