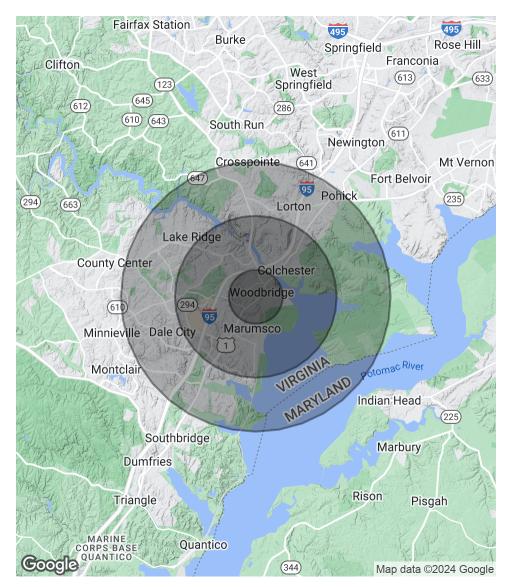

## **DEMOGRAPHICS MAP & REPORT**

1230 Easy St Woodbridge, VA 22191

| POPULATION           | 1 MILE | 3 MILES | 5 MILES |
|----------------------|--------|---------|---------|
| Total Population     | 6,348  | 22,688  | 38,643  |
| Average Age          | 39.7   | 39.8    | 39.9    |
| Average Age (Male)   | 37.1   | 36.2    | 37.2    |
| Average Age (Female) | 40.6   | 41.2    | 41.0    |

| HOUSEHOLDS & INCOME | 1 MILE    | 3 MILES   | 5 MILES   |
|---------------------|-----------|-----------|-----------|
| Total Households    | 2,756     | 9,093     | 15,183    |
| # of Persons per HH | 2.3       | 2.5       | 2.5       |
| Average HH Income   | \$57,408  | \$65,661  | \$74,135  |
| Average House Value | \$232,913 | \$246,708 | \$276,486 |

<sup>\*</sup> Demographic data derived from 2020 ACS - US Census

**K&M Commercial Real Estate** 703.734.2822