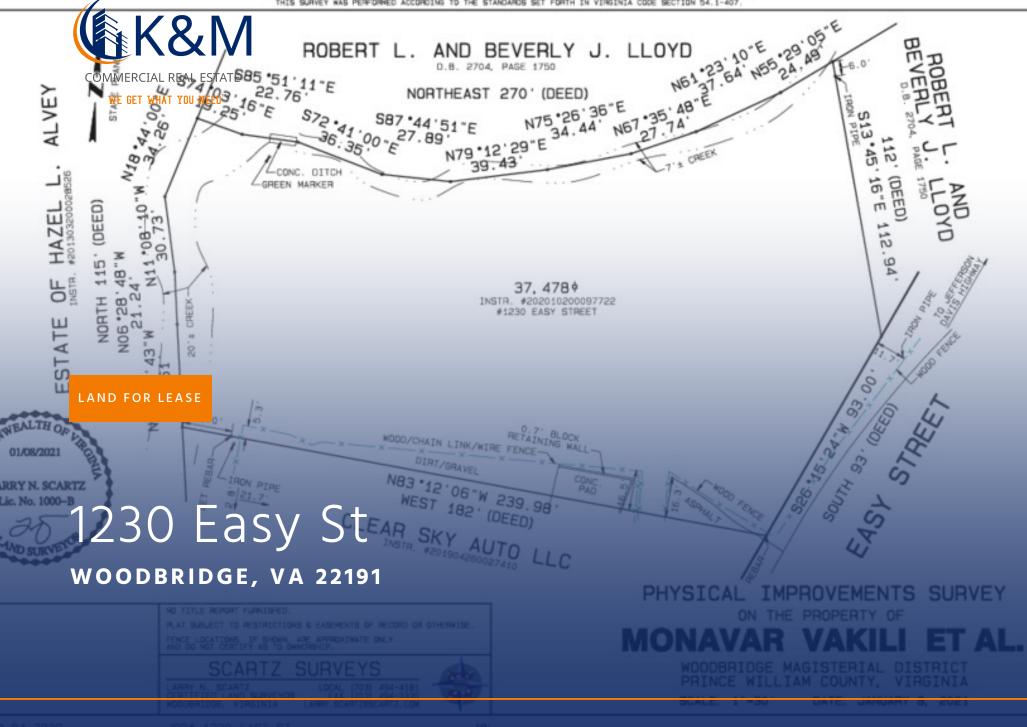

### 1230 Easy St Woodbridge, VA 22191

COMMERCIAL REAL ESTATI

#### **OFFERING SUMMARY**

Available SF:

Lease Rate: Negotiable

Lot Size: 1.0 Acres

Zoning: B1

Taxes: \$2,966.83

Assessed Value: \$245,700

Market: Northen Virginia

### **PROPERTY OVERVIEW**

As the Exclusive Listing Firm, K & M Commercial Real Estate is happy to present this One Acre fee simple land for sale at 1230 Easy St, Woodbridge, VA. The property is zoned B-1, ideal for various by-right uses, including daycare, church, hotel/motel, medical, vet, laundromat, etc. Other services may apply with a notable exception, including self-storage, automotive repair/sales/ towing. Don't miss this opportunity of finding one of the last available properties near Jefferson Davis Hwy (Route 1)

#### **PROPERTY HIGHLIGHTS**

- 1 Acre Lot with public utilities
- B-1 Zoning
- Easy access to Route 1