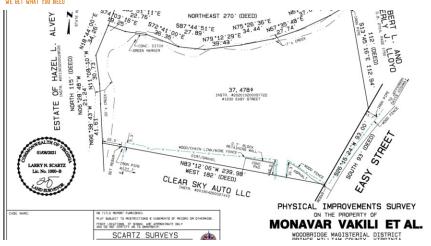

### 1230 Easy St Woodbridge, VA 22191

COMMERCIAL REAL ESTATI

#### **OFFERING SUMMARY**

Available SF:

Lease Rate: Negotiable

Lot Size: 1.0 Acres

Zoning: B1

Taxes: \$2,966.83

Assessed Value: \$245,700

Market: Northen Virginia

### **PROPERTY OVERVIEW**

As the Exclusive Listing Firm, K & M Commercial Real Estate is happy to present this One Acre fee simple land for sale at 1230 Easy St, Woodbridge, VA. The property is zoned B-1, ideal for various by-right uses, including daycare, church, hotel/motel, medical, vet, laundromat, etc. Other services may apply with a notable exception, including self-storage, automotive repair/sales/ towing. Don't miss this opportunity of finding one of the last available properties near Jefferson Davis Hwy (Route 1)

#### **PROPERTY HIGHLIGHTS**

- 1 Acre Lot with public utilities
- B-1 Zoning
- Easy access to Route 1