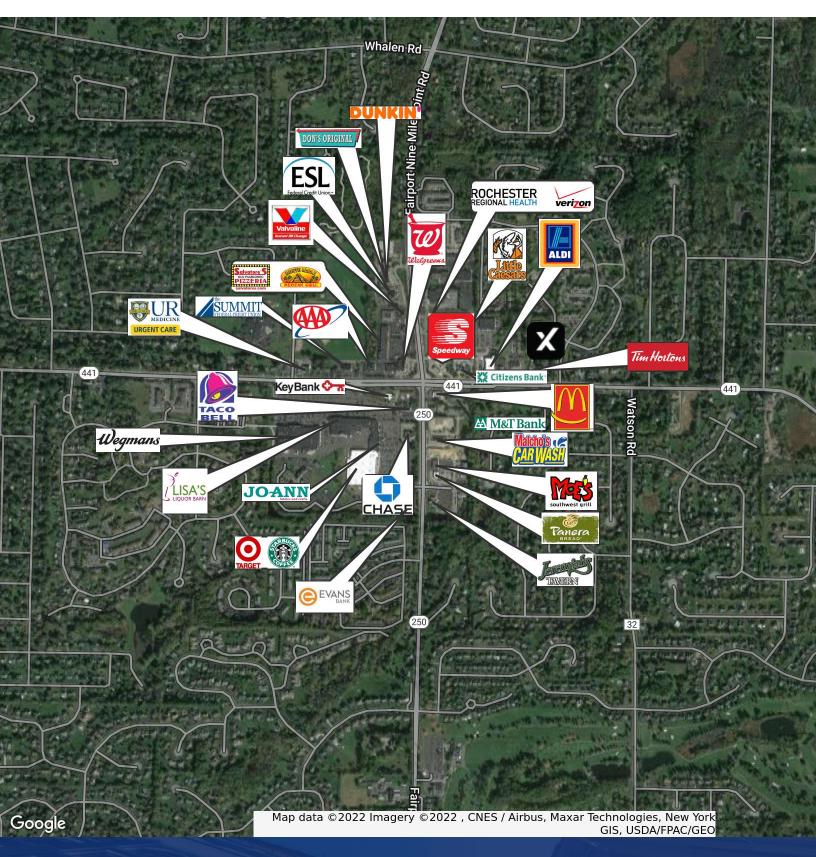

#### **Property Overview**

Land Lease / Development / Build to Suit Located at 2240 Penfield Rd., Penfield, NY 14526, this versatile property offers a prime opportunity for retail, office, mixed-use, or residential development. With a total lot size of 1.62 acres, it is ideally situated near the intersection of 441 and 250, in the heart of Penfield's bustling community. This property stands out due to its strategic location within a densely populated residential area, providing a built-in customer base. It is conveniently close to shopping centers and other retailers, ensuring a steady flow of foot traffic. Offering exceptional potential, the lot is zoned as LB-Limited Business District and offers utilities on-site. 2240 Penfield Rd is a rare find in a desirable location, making it an attractive investment opportunity.

### **Property Highlights**

- · Great For Retail, Office, Mixed-Use, or Residential
- Prime Penfield Location
- Densely Populated Residential Surrounding Area
- · Utilities on Site

2240 Penfield Rd., Penfield, NY 14526