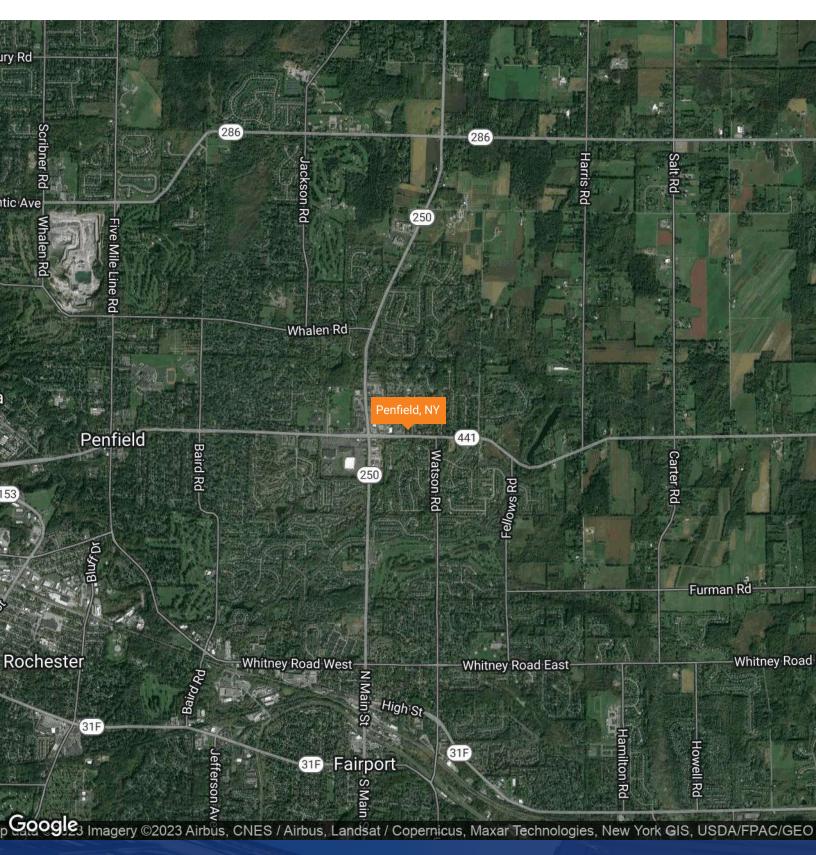

#### **Property Overview**

Land Lease / Development / Build to Suit Located at 2240 Penfield Rd., Penfield, NY 14526, this versatile property offers a prime opportunity for retail, office, mixed-use, or residential development. With a total lot size of 1.62 acres, it is ideally situated near the intersection of 441 and 250, in the heart of Penfield's bustling community. This property stands out due to its strategic location within a densely populated residential area, providing a built-in customer base. It is conveniently close to shopping centers and other retailers, ensuring a steady flow of foot traffic. Offering exceptional potential, the lot is zoned as LB-Limited Business District and offers utilities on-site. 2240 Penfield Rd is a rare find in a desirable location, making it an attractive investment opportunity.