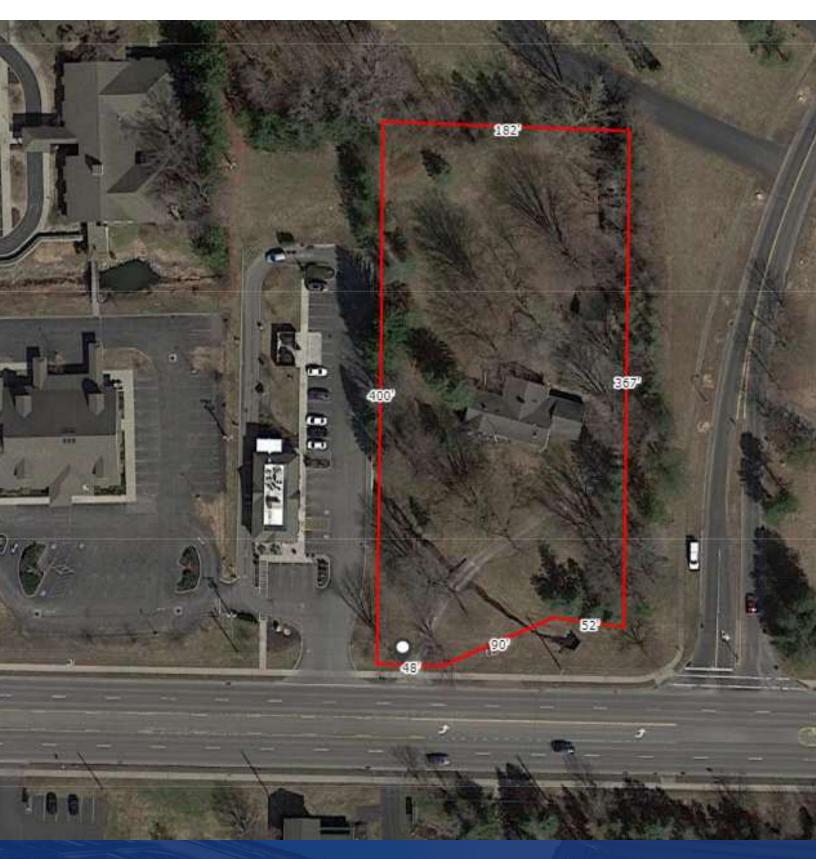

#### **Offering Summary**

| Sale Price:       | \$750,000                       |
|-------------------|---------------------------------|
| Lease Rate:       | \$79,900.00 per year (NNN)      |
| Lot Size:         | 1.62 Acres                      |
| Zoning:           | LB-Limited Business<br>District |
| Market:           | Rochester                       |
| Submarket:        | Penfield                        |
| Traffic<br>Count: | 12,162                          |

#### **Property Overview**

Land Lease / Development / Build to Suit Located at 2240 Penfield Rd., Penfield, NY 14526, this versatile property offers a prime opportunity for retail, office, mixed-use, or residential development. With a total lot size of 1.62 acres, it is ideally situated near the intersection of 441 and 250, in the heart of Penfield's bustling community. This property stands out due to its strategic location within a densely populated residential area, providing a built-in customer base. It is conveniently close to shopping centers and other retailers, ensuring a steady flow of foot traffic. Offering exceptional potential, the lot is zoned as LB-Limited Business District and offers utilities on-site. 2240 Penfield Rd is a rare find in a desirable location, making it an attractive investment opportunity.