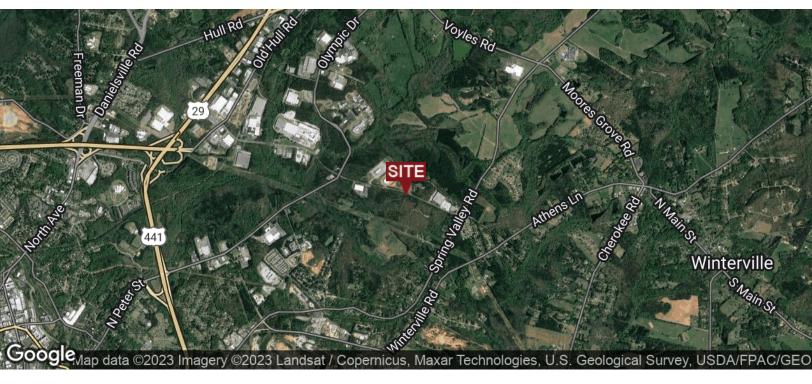

#### **LOCATION OVERVIEW**

The property is located at the corner of Anderson Ln and Athena Drive .4 miles east of Olympic Drive, adjacent to a new 104k SF facility which is also available for sale. It's located minutes from downtown Athens and UGA in Athena Industrial Park, home to numerous large employers. Located approx. 26 miles to I- 85, 39 miles to I-20, 79 miles to Hartsfield-Jackson International airport and 208 miles to Port of Savannah.

### **LOCATION MAP**

**GRANT WHITWORTH** 706.548.9300

685 ATHENA DR, ATHENS, GA 30601