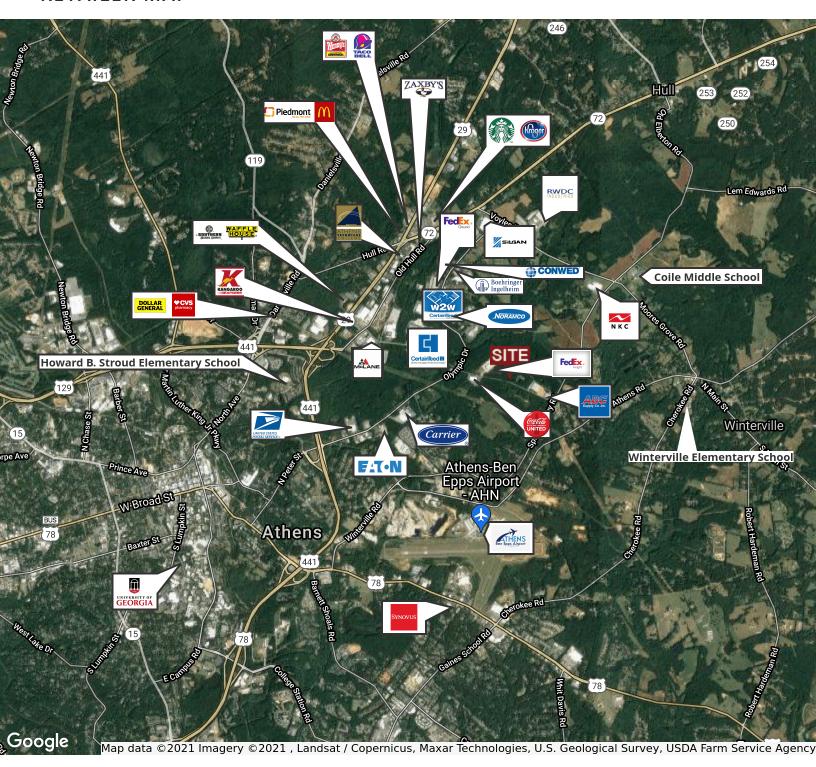

contained herein is derived from a variety of sources including the owner, public records and other source Whitworth land Corporation deems to be reliable. Whitworth Land Corporation has no reason to doubt, but does not guarantee the accuracy of this information.

**GRANT WHITWORTH** 706.548.9300 grantwhitworth@gmail.com

Revised: 8-13-21

685 ATHENA DR, ATHENS, GA 30601



### **LOCATION MAP**





**GRANT WHITWORTH** 706.548.9300

685 ATHENA DR, ATHENS, GA 30601



## **ADDITIONAL PHOTOS**







**GRANT WHITWORTH** 706.548.9300

grantwhitworth@gmail.com

685 ATHENA DR, ATHENS, GA 30601



### **ADDITIONAL PHOTOS**







**GRANT WHITWORTH** 706.548.9300

grantwhitworth@gmail.com

685 ATHENA DR, ATHENS, GA 30601



### SITE PLANS



685 ATHENA DR, ATHENS, GA 30601



#### RETAILER MAP



grantwhitworth@gmail.com

685 ATHENA DR, ATHENS, GA 30601



#### **DEMOGRAPHICS MAP & REPORT**



| POPULATION           | 1 MILE    | 5 MILES   | 10 MILES  |
|----------------------|-----------|-----------|-----------|
| Total Population     | 828       | 70,447    | 162,080   |
| Average Age          | 34.4      | 27.0      | 30.3      |
| Average Age (Male)   | 33.7      | 26.4      | 29.5      |
| Average Age (Female) | 35.0      | 27.6      | 30.8      |
| HOUSEHOLDS & INCOME  | 1 MILE    | 5 MILES   | 10 MILES  |
| Total Households     | 280       | 23,681    | 58,086    |
| # of Persons per HH  | 3.0       | 3.0       | 2.8       |
| Average HH Income    | \$43,944  | \$40,966  | \$53,444  |
| Average House Value  | \$116,599 | \$155,987 | \$185,168 |

<sup>\*</sup> Demographic d