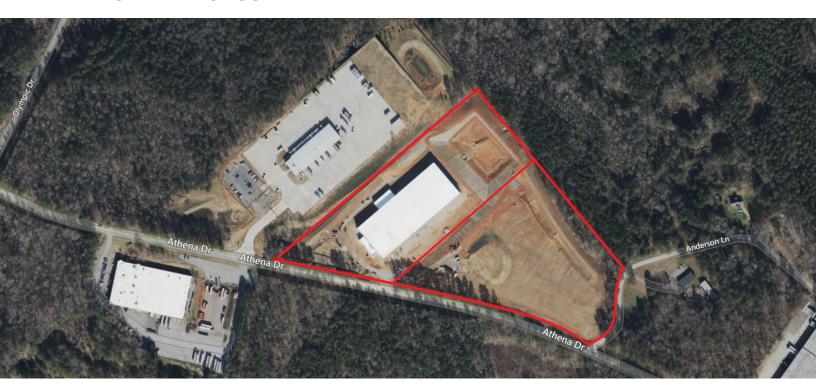

## **PROPERTY HIGHLIGHTS**

- Graded level site with approved detention pond in place
- All utilities available
- Fire station with a Class 1 rating within approx. 1/2 mile of site
- Located approx. 4 miles to downtown Athens and UGA
- Located in a Tier 1 community for tax incentives

The information contained herein is derived from a variety of sources including the owner, public records and other source Whitworth land Corporation deems to be reliable. Whitworth Land Corporation has no reason to doubt, but does not guarantee the accuracy of this information.

**GRANT WHITWORTH** 706.548.9300 grantwhitworth@gmail.com

Revised: 8-13-21

685 ATHENA DR, ATHENS, GA 30601



### **LOCATION MAP**





**GRANT WHITWORTH** 706.548.9300

685 ATHENA DR, ATHENS, GA 30601



## **ADDITIONAL PHOTOS**







**GRANT WHITWORTH** 706.548.9300

grantwhitworth@gmail.com

685 ATHENA DR, ATHENS, GA 30601



### **ADDITIONAL PHOTOS**







**GRANT WHITWORTH** 706.548.9300

grantwhitworth@gmail.com

685 ATHENA DR, ATHENS, GA 30601



### SITE PLANS



685 ATHENA DR, ATHENS, GA 30601



#### RETAILER MAP



grantwhitworth@gmail.com

685 ATHENA DR, ATHENS, GA 30601



#### **DEMOGRAPHICS MAP & REPORT**



| POPULATION           | 1 MILE    | 5 MILES   | 10 MILES  |
|----------------------|-----------|-----------|-----------|
| Total Population     | 828       | 70,447    | 162,080   |
| Average Age          | 34.4      | 27.0      | 30.3      |
| Average Age (Male)   | 33.7      | 26.4      | 29.5      |
| Average Age (Female) | 35.0      | 27.6      | 30.8      |
| HOUSEHOLDS & INCOME  | 1 MILE