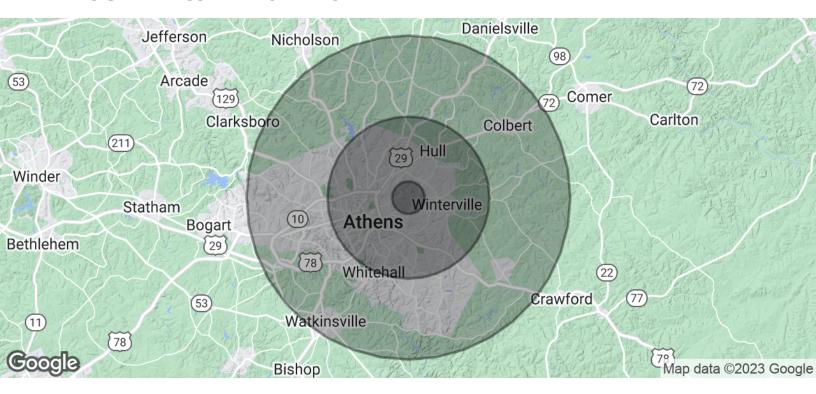

#### **DEMOGRAPHICS MAP & REPORT**

| POPULATION           | 1 MILE    | 5 MILES   | 10 MILES  |
|----------------------|-----------|-----------|-----------|
| Total Population     | 828       | 70,447    | 162,080   |
| Average Age          | 34.4      | 27.0      | 30.3      |
| Average Age (Male)   | 33.7      | 26.4      | 29.5      |
| Average Age (Female) | 35.0      | 27.6      | 30.8      |
| HOUSEHOLDS & INCOME  | 1 MILE    | 5 MILES   | 10 MILES  |
| Total Households     | 280       | 23,681    | 58,086    |
| # of Persons per HH  | 3.0       | 3.0       | 2.8       |
| Average HH Income    | \$43,944  | \$40,966  | \$53,444  |
| Average House Value  | \$116,599 | \$155,987 | \$185,168 |

<sup>\*</sup> Demographic data derived from 2020 ACS - US Census