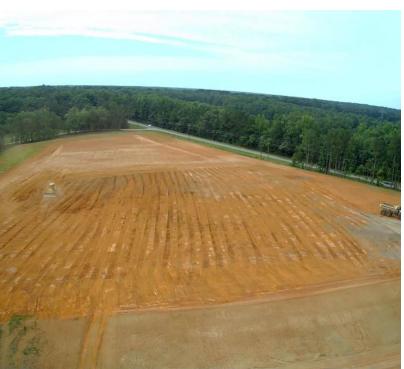

#### PROPERTY OVERVIEW

Property is within Athena Industrial Park. It's adjacent to a new 104,200 sq ft Office/Warehouse/Manufacturing building which is also available. The site is graded with all utilities and detention in place. The property is zoned Employment-Industrial which allows a variety of industrial uses. Athens is a Tier One community for tax incentives.

#### **PROPERTY HIGHLIGHTS**

- Graded level site with approved detention pond in place
- All utilities available
- Fire station with a Class 1 rating within approx. 1/2 mile of site
- Located approx. 4 miles to downtown Athens and UGA
- Located in a Tier 1 community for tax incentives