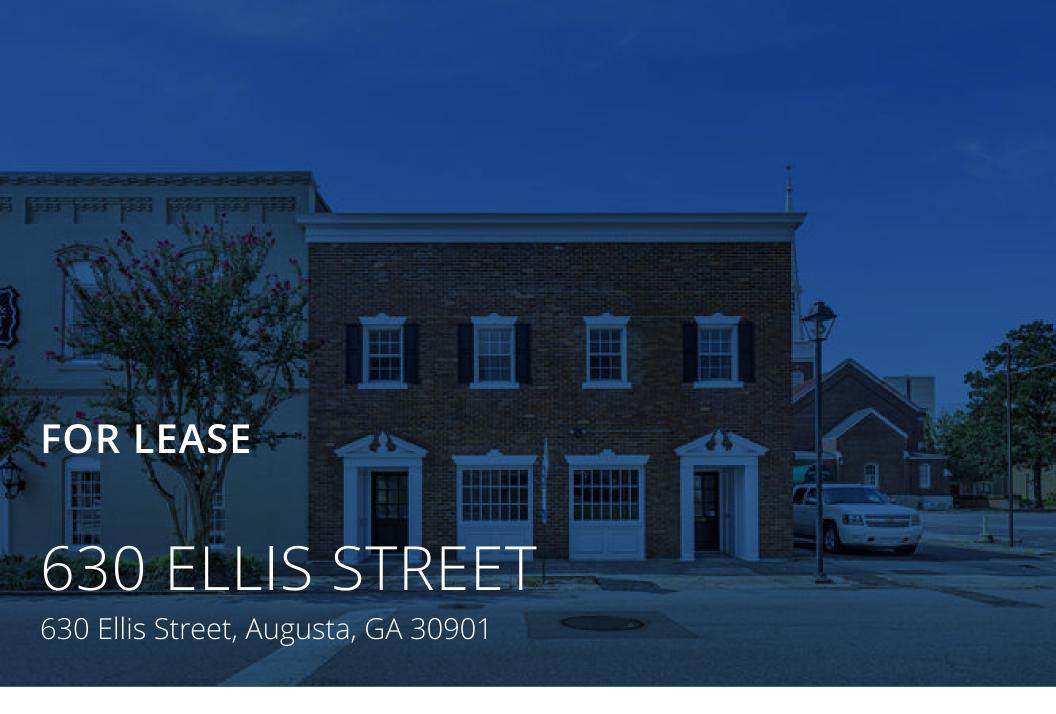

## **Property Summary**

The building is two story and includes executive suites on both floors. It covers modified gross lease for large tenants and full service for smaller office users. Renovations will be finishing soon on three ground floor office spaces. On-site parking is available for tenants. This building allows for secure 24/7 access for buildings. This building is only available to office based businesses and not retail operations.

#### **LOCATION DESCRIPTION**

This office building is located on Ellis Street near the intersection of 7th Street, Greene Street and Broad. Behind the newly renovated Miller Theater. Also in close proximity to the Augusta Municipal Building as well as the Cyber Command buildings on Reynolds. Great fast growing and changing area.

#### OFFERING SUMMARY

| Lease Rate:    | \$350.00 - 750.00 per month (Full Service) |
|----------------|--------------------------------------------|
| Available SF:  | 75 - 500 SF                                |
| Lot Size:      | 0.18 Acres                                 |
| Building Size: | 8,040 SF                                   |