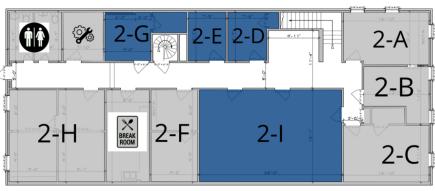

### **Plans**

# AS-BUILT PLAN SCALE: 3/16" = 1'-0"

SECOND FLOOR PLAN 2770 HTD S.F.

#### **LEGEND**

Available

Unavailable

#### **AVAILABLE SPACES**

| SUITE | TENANT    | SIZE   | TYPE         | RATE            | DESCRIPTION |
|-------|-----------|--------|--------------|-----------------|-------------|
| 2-D   | Available | 75 SF  | Full Service | \$350 per month | -           |
| 2-E   | Available | 75 SF  | Full Service | \$350 per month | -           |
| 2-G   | Available | 85 SF  | Full Service | \$400 per month | -           |
| 2-1   | Available | 500 SF | Full Service | \$750 per month | -           |