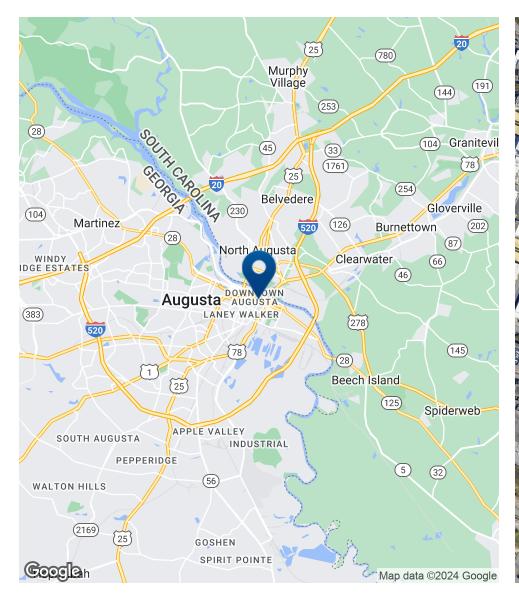

#### **LOCATION DESCRIPTION**

This office building is located on Ellis Street near the intersection of 7th Street, Greene Street and Broad. Behind the newly renovated Miller Theater. Also in close proximity to the Augusta Municipal Building as well as the Cyber Command buildings on Reynolds. Great fast growing and changing area.

### **Location Map**

JOE EDGE, SIOR, CCIM