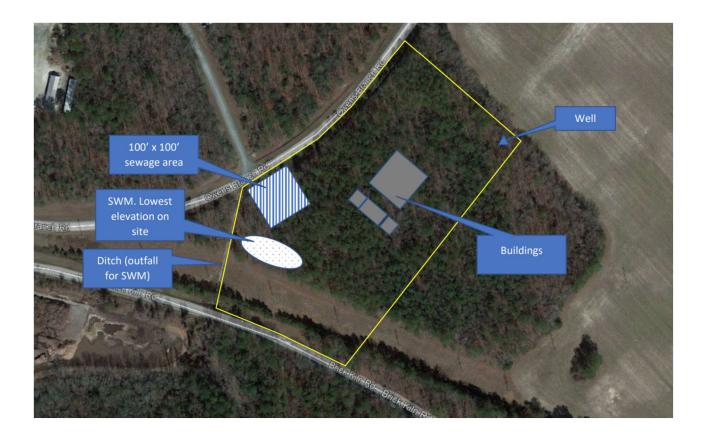

#### **Water and Sewer Sourcing**

The property is in Wicomico County, outside the City of Salisbury boundaries, and is not served by Salisbury municipal water and sewer. Current water and sewer access would be via well and septic. The soils in this area have excellent drainage quality as evidenced by the multiple well and septic systems in place adjacent to the property. The property has an existing septic perk along Owens Branch in the location cited below. The gray "buildings" on the drawing were for proposed high-temperature recycling use which was not implemented.