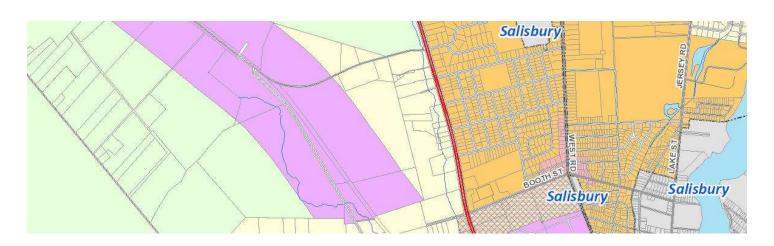

#### **Zoning and Land Use Parameters**

Per the annotated survey and the zoning map below, approximately 65% to 70% of the property (section in purple) is zoned Wicomico County Heavy Duty Industrial I-2. A full copy of the I-2 Zoning Code is attached to the brochure. The remaining section of the property in light yellow is Wicomico County R-15 Residential. The specific zoning demarcation line can be seen on the full survey attached to the package.