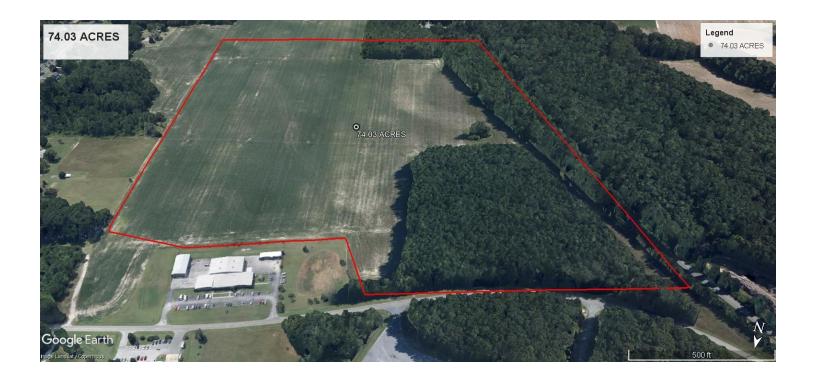

#### **Zoning and Land Use Parameters**

Per the annotated survey and the zoning map below, approximately 65% to 70% of the property (section in purple) is zoned Wicomico County Heavy Duty Industrial I-2. A full copy of the I-2 Zoning Code is attached to the brochure. The remaining section of the property in light yellow is Wicomico County R-15 Residential. The specific zoning demarcation line can be seen on the full survey attached to the package.

#### **Power Line Setbacks**

There is a Delmarva Power overhead power line (see blue line on survey) that runs from the intersection of Brick Kiln Road and Owen's Branch Road along Brick Kiln approximately halfway down the property then goes across the property East toward RT 50. The setbacks for this power line are 75 feet from the center point on either side of the line.