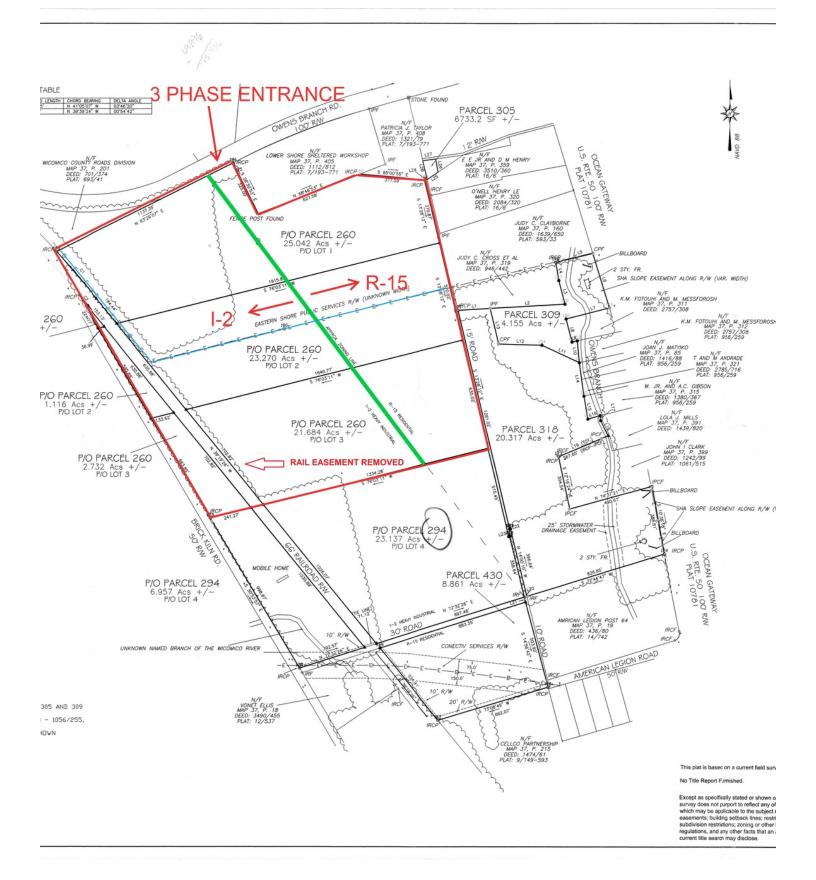

#### **Zoning and Land Use Parameters**

Per the annotated survey and the zoning map below, approximately 65% to 70% of the property (section in purple) is zoned Wicomico County Heavy Duty Industrial I-2. A full copy of the I-2 Zoning Code is attached to the brochure. The remaining section of the property in light yellow is Wicomico County R-15 Residential. The specific zoning demarcation line can be seen on the full survey attached to the package.

#### Status of Abandoned Rail Right Of Way Easement Pictured on Survey

Per the rail line easement shown on the survey, roughly paralleling Brick Kiln Road. The Railroad has transferred this easement to the Sellers. This easement no longer exists and the property will be transferred free and clear of this easement.

#### **Standard Power Delivery Options**

There is single-phase power available along the entire span of Brick Kiln Road and Owens Branch Road. Three Phase power is available on Owens Branch at approximately the point designated on the attached, annotated survey.

#### **Power Line Setbacks**

There is a Delmarva Power overhead power line (see blue line on survey) that runs from the intersection of Brick Kiln Road and Owen's Branch Road along Brick Kiln approximately halfway down the property then goes across the property East toward RT 50. The setbacks for this power line are 75 feet from the center point on either side of the line.