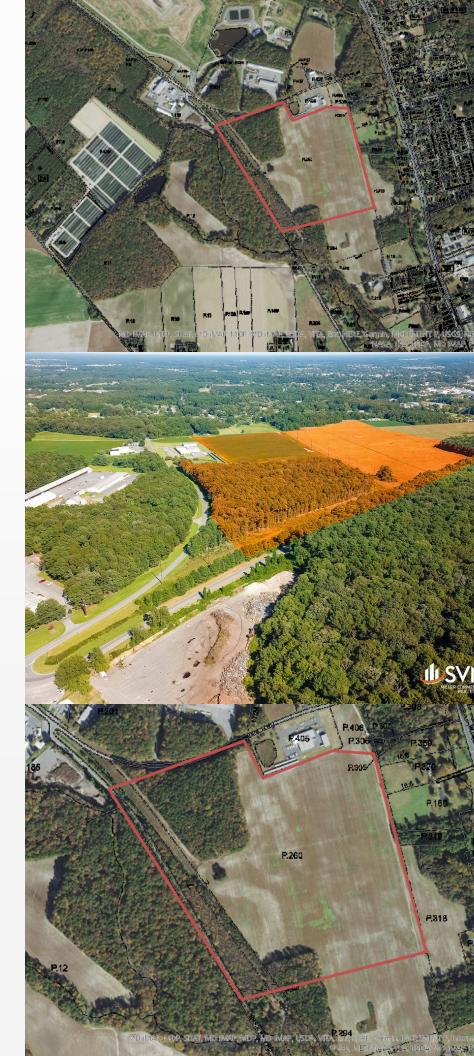

#### PROPERTY OVERVIEW

Approximate 76.33 acre parcel of land with hard-to-find Wicomico County I-2 Heavy Industrial Zoning. The property has a convenient central location and is served by Brick Kiln Road and Owens Branch Road, adjacent to Route 50. Three Phase Heavy Duty Electrical Access is available off Owens Branch Road via Delmarva Power. Convenient Location Right off RT 50

#### **Zoning and Land Use Parameters**

Per the annotated survey and the zoning map below, approximately 65% to 70% of the property (section in purple) is zoned Wicomico County Heavy Duty Industrial I-2. A full copy of the I-2 Zoning Code is attached to the brochure. The remaining section of the property in light yellow is Wicomico County R-15 Residential. The specific zoning demarcation line can be seen on the full survey attached to the package.

#### Status of Abandoned Rail Right Of Way Easement Pictured on Survey

Per the rail line easement shown on the survey, roughly paralleling Brick Kiln Road. The Railroad has transferred this easement to the Sellers. This easement no longer exists and the property will be transferred free and clear of this easement.

#### **Standard Power Delivery Options**

There is single-phase power available along the entire span of Brick Kiln Road and Owens Branch Road. Three Phase power is available on Owens Branch at approximately the point designated on the attached, annotated survey.

#### **Power Line Setbacks**

There is a Delmarva Power overhead power line (see blue line on survey) that runs from the intersection of Brick Kiln Road and Owen's Branch Road along Brick Kiln approximately halfway down the property then goes across the property East toward RT 50. The setbacks for this power line are 75 feet from the center point on either side of the line.

#### **Water and Sewer Sourcing**

The property is in Wicomico County, outside the City of Salisbury boundaries, and is not served by Salisbury municipal water and sewer. Current water and sewer access would be via well and septic. The soils in this area have excellent drainage quality as evidenced by the multiple well and septic systems in place adjacent to the property. The property has an existing septic perk along Owens Branch in the location cited below. The gray "buildings" on the drawing were for proposed high-temperature recycling use which was not implemented.