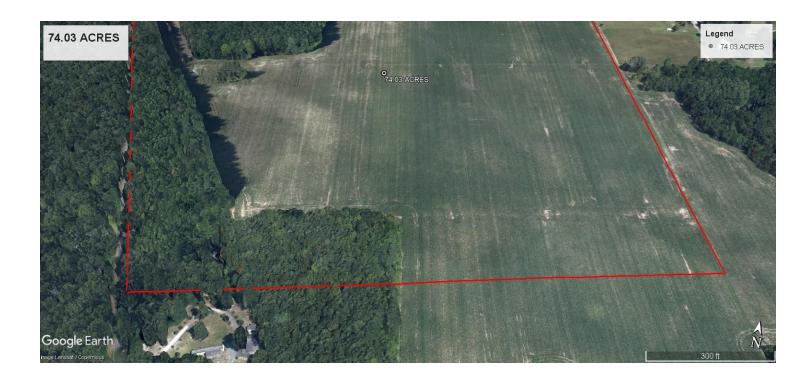

#### PROPERTY OVERVIEW

Approximate 76.33 acre parcel of land with hard-to-find Wicomico County I-2 Heavy Industrial Zoning. The property has a convenient central location and is served by Brick Kiln Road and Owens Branch Road, adjacent to Route 50. Three Phase Heavy Duty Electrical Access is available off Owens Branch Road via Delmarva Power. Convenient Location Right off RT 50

#### PROPERTY HIGHLIGHTS

- Superb Heavy Industrial Development Opportunity
- True Heavy Industrial I-2 Land!
- Large 76.33 acre tract
- Three Phase Heavy Duty Electrical Access
- Convenient Location Right Off RT 50

#### **Zoning and Land Use Parameters**

Per the annotated survey and the zoning map below, approximately 65% to 70% of the property (section in purple) is zoned Wicomico County Heavy Duty Industrial I-2. A full copy of the I-2 Zoning Code is attached to the brochure. The remaining section of the property in light yellow is Wicomico County R-15 Residential. The specific zoning demarcation line can be seen on the full survey attached to the package.

#### Status of Abandoned Rail Right Of Way Easement Pictured on Survey

Per the rail line easement shown on the survey, roughly paralleling Brick Kiln Road. The Railroad has transferred this easement to the Sellers. This easement no longer exists and the property will be transferred free and clear of this easement.

#### **Power Line Setbacks**

There is a Delmarva Power overhead power line (see blue line on survey) that runs from the intersection of Brick Kiln Road and Owen's Branch Road along Brick Kiln approximately halfway down the property then goes across the property East toward RT 50. The setbacks for this power line are 75 feet from the center point on either side of the line.

#### **Water and Sewer Sourcing**

The property is in Wicomico County, outside the City of Salisbury boundaries, and is not served by Salisbury municipal water and sewer. Current water and sewer access would be via well and septic. The soils in this area have excellent drainage quality as evidenced by the multiple well and septic systems in place adjacent to the property. The property has an existing septic perk along Owens Branch in the location cited below. The gray "buildings" on the drawing were for proposed high-temperature recycling use which was not implemented.