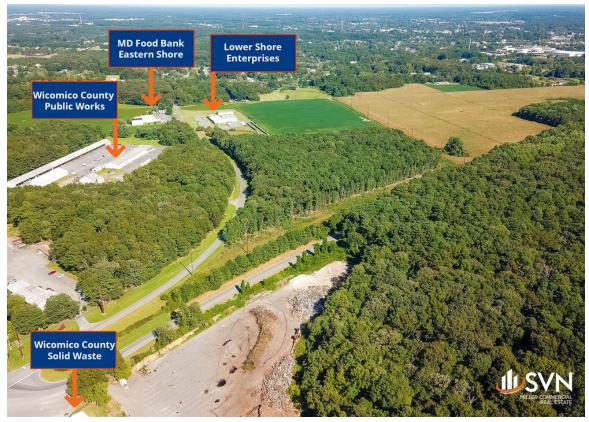

#### PROPERTY OVERVIEW

Approximate 76.33 acre parcel of land with hard-to-find Wicomico County I-2 Heavy Industrial Zoning. The property has a convenient central location and is served by Brick Kiln Road and Owens Branch Road, adjacent to Route 50. Three Phase Heavy Duty Electrical Access is available off Owens Branch Road via Delmarva Power. Convenient Location Right off RT 50

#### PROPERTY HIGHLIGHTS

- Superb Heavy Industrial Development Opportunity
- True Heavy Industrial I-2 Land!
- Large 76.33 acre tract
- Three Phase Heavy Duty Electrical Access
- Convenient Location Right Off RT 50