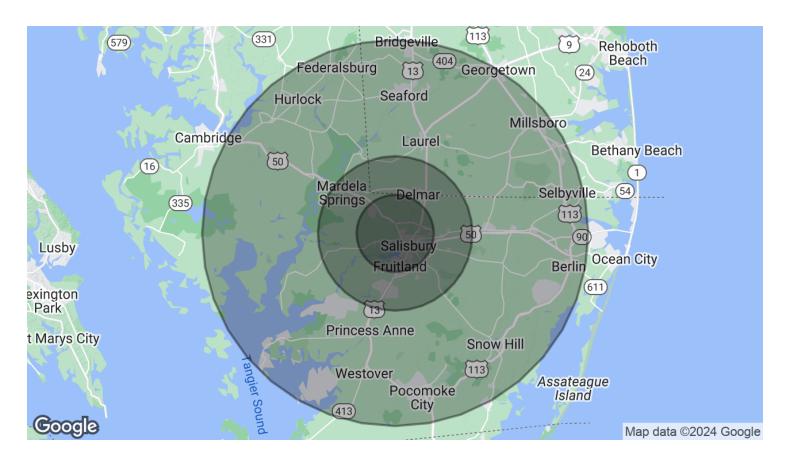

| POPULATION                            | 5 MILES               | 10 MILES           | 25 MILES               |
|---------------------------------------|-----------------------|--------------------|------------------------|
| TOTAL POPULATION                      | 69,545                | 109,361            | 246,884                |
| AVERAGE AGE                           | 32.9                  | 34.7               | 37.4                   |
| AVERAGE AGE (MALE)                    | 31.8                  | 33.2               | 35.8                   |
| AVERAGE AGE (FEMALE)                  | 33.5                  | 35.7               | 38.5                   |
|                                       |                       |                    |                        |
|                                       |                       |                    |                        |
| HOUSEHOLDS & INCOME                   | 5 MILES               | 10 MILES           | 25 MILES               |
| HOUSEHOLDS & INCOME  TOTAL HOUSEHOLDS | <b>5 MILES</b> 25,167 | 10 MILES<br>40,466 | <b>25 MILES</b> 90,352 |
|                                       |                       |                    |                        |
| TOTAL HOUSEHOLDS                      | 25,167                | 40,466             | 90,352                 |

<sup>\*</sup> Demographic data derived from 2020 ACS - US Census

O: 410.603.9112 chris.peek@svn.com MD #4155894

chris.peek@svn.com

**Direct:** 410.603.9112 | **Cell:** 410.603.9112

MD #4155894 // DE #RS-0039028