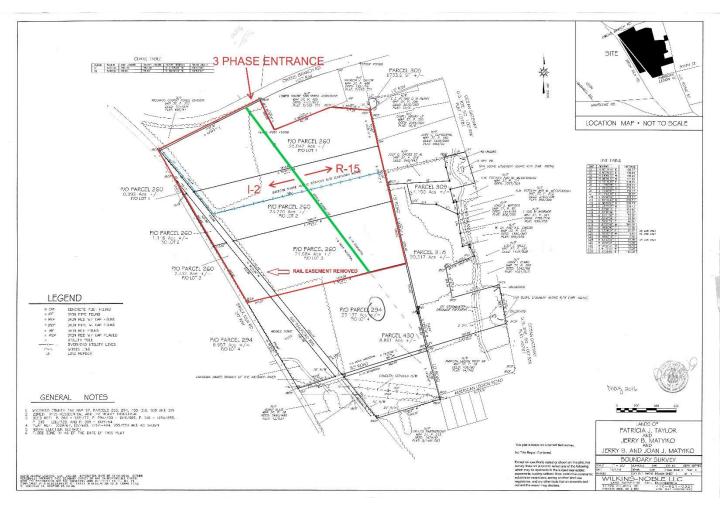

#### **Zoning and Land Use Parameters**

Per the annotated survey and the zoning map below, approximately 65% to 70% of the property (section in purple) is zoned Wicomico County Heavy Duty Industrial I-2. A full copy of the I-2 Zoning Code is attached to the brochure. The remaining section of the property in light yellow is Wicomico County R-15 Residential. The specific zoning demarcation line can be seen on the full survey attached to the package.

#### Status of Abandoned Rail Right Of Way Easement Pictured on Survey

Per the rail line easement shown on the survey, roughly paralleling Brick Kiln Road. The Railroad has transferred this easement to the Sellers. This easement no longer exists and the property will be transferred free and clear of this easement.

#### **Standard Power Delivery Options**

There is single-phase power available along the entire span of Brick Kiln Road and Owens Branch Road. Three Phase power is available on Owens Branch at approximately the point designated on the attached, annotated survey.

#### **Power Line Setbacks**

There is a Delmarva Power overhead power line (see blue line on survey) that runs from the intersection of Brick Kiln Road and Owen's Branch Road along Brick Kiln approximately halfway down the property then goes across the property East toward RT 50. The setbacks for this power line are 75 feet from the center point on either side of the line.