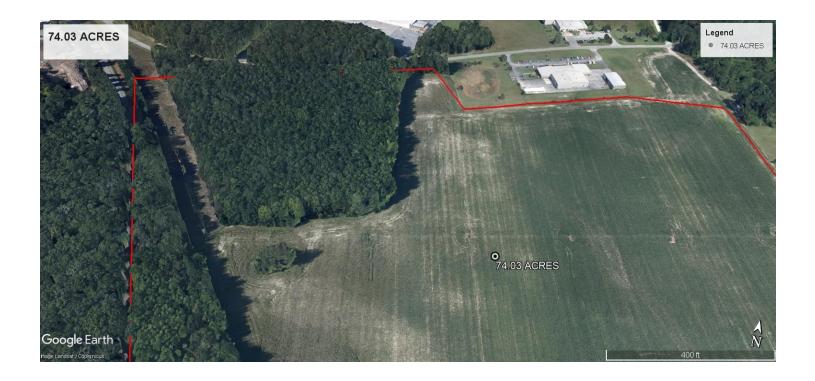

#### Status of Abandoned Rail Right Of Way Easement Pictured on Survey

Per the rail line easement shown on the survey, roughly paralleling Brick Kiln Road. The Railroad has transferred this easement to the Sellers. This easement no longer exists and the property will be transferred free and clear of this easement.

#### **Water and Sewer Sourcing**

The property is in Wicomico County, outside the City of Salisbury boundaries, and is not served by Salisbury municipal water and sewer. Current water and sewer access would be via well and septic. The soils in this area have excellent drainage quality as evidenced by the multiple well and septic systems in place adjacent to the property. The property has an existing septic perk along Owens Branch in the location cited below. The gray "buildings" on the drawing were for proposed high-temperature recycling use which was not implemented.