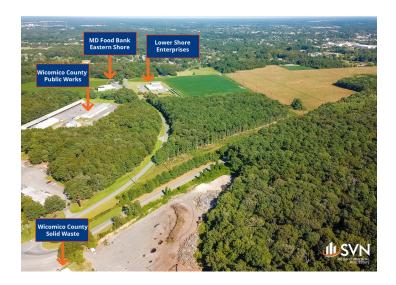

#### PROPERTY OVERVIEW

Approximate 76.33 acre parcel of land with hard-to-find Wicomico County I-2 Heavy Industrial Zoning. The property has a convenient central location and is served by Brick Kiln Road and Owens Branch Road, adjacent to Route 50. Three Phase Heavy Duty Electrical Access is available off Owens Branch Road via Delmarva Power. Convenient Location Right off RT 50

#### PROPERTY HIGHLIGHTS

- Superb Heavy Industrial Development Opportunity
- True Heavy Industrial I-2 Land!
- Large 76.33 acre tract
- Three Phase Heavy Duty Electrical Access
- Convenient Location Right Off RT 50