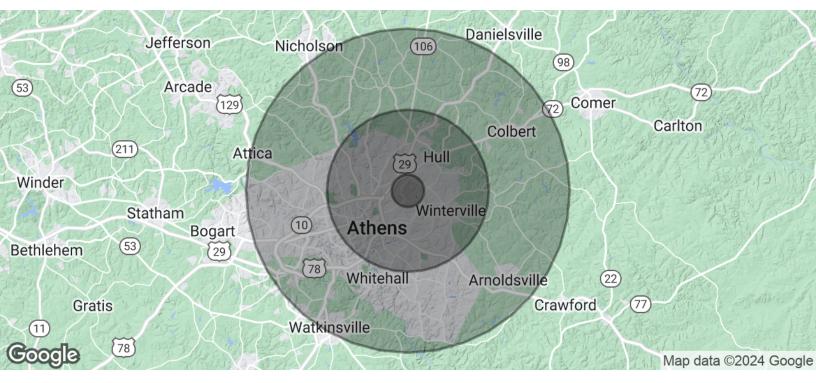

### **DEMOGRAPHICS MAP & REPORT**

| POPULATION           | 1 MILE | 5 MILES | 10 MILES |
|----------------------|--------|---------|----------|
| Total Population     | 757    | 65,137  | 161,693  |
| Average Age          | 33.8   | 27.0    | 30.2     |
| Average Age (Male)   | 33.6   | 26.4    | 29.5     |
| Average Age (Female) | 34.0   | 27.6    | 30.8     |
| HOUSEHOLDS & INCOME  | 1 MILE | 5 MILES | 10 MILES |

| Total Households    | 241       | 21,530    | 58,086    |
|---------------------|-----------|-----------|-----------|
| # of Persons per HH | 3.1       | 3.0       | 2.8       |
| Average HH Income   | \$37,655  | \$40,156  | \$53,153  |
| Average House Value | \$116,721 | \$149,560 | \$184,698 |

\* Demographic data derived from 2020 ACS - US Census

**GRANT WHITWORTH** 706.548.9300 grantwhitworth@gmail.com

Whitworth Land Corporation • 126 S Milledge Ave • Athens, GA • 706.548.9300 • whitworthland.com