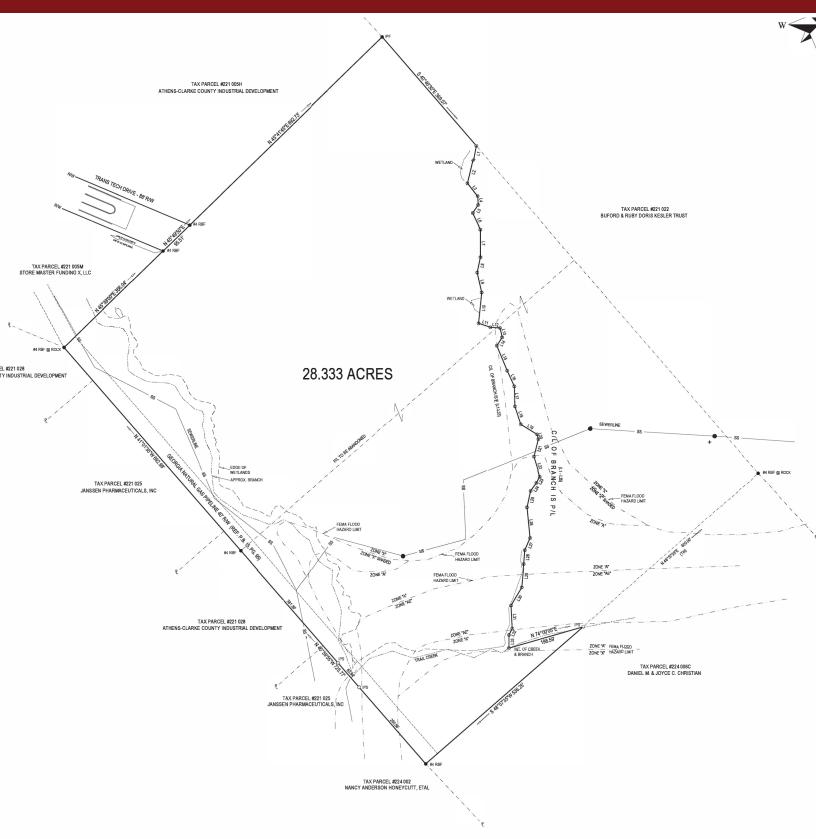

#### **EXECUTIVE SUMMARY**

| OFFERING SUMMARY  |                              | PROPERTY OVERVIEW                                                                                                                                                                                                                                                                                                       |  |  |
|-------------------|------------------------------|-------------------------------------------------------------------------------------------------------------------------------------------------------------------------------------------------------------------------------------------------------------------------------------------------------------------------|--|--|
| Sale Price:       | \$920,725                    | The property is zoned Employment Industrial which allows a variety of uses. It has all utilities available. There are two creeks running along the southern and eastern property lines which come together in the southern portion of the property. There are roughly 20 useable acres. Trans Tech Drive dead ends into |  |  |
| Price / Acre      | \$32,500                     |                                                                                                                                                                                                                                                                                                                         |  |  |
| Lot Size:         | 28.33± Acres                 | the property.                                                                                                                                                                                                                                                                                                           |  |  |
|                   |                              | LOCATION OVERVIEW                                                                                                                                                                                                                                                                                                       |  |  |
| Lot Frontage:     | 106.2 ft Trans Tech Dr       | Property is located at the end of Trans Tech Drive with access from Olympic Dr<br>and Voyles Rd. It's located minutes from downtown Athens and UGA in Athena                                                                                                                                                            |  |  |
| Zoning:           | Employment-Industrial<br>E-l | Industrial Park, home to numerous large employers. Located approx. 26 mile<br>to I-85, 39 miles to I-20, 79 miles to Hartsfield-Jackson International airport ar<br>208 miles to the Port of Savannah.                                                                                                                  |  |  |
| Market:           | Athens-Clarke County         | PROPERTY HIGHLIGHTS                                                                                                                                                                                                                                                                                                     |  |  |
|                   |                              | Zoned Employment- Industrial                                                                                                                                                                                                                                                                                            |  |  |
| Submarket:        | Athena Industrial Park       | Located in Athena Industrial Park.                                                                                                                                                                                                                                                                                      |  |  |
| Traffic Count:    | 3,470 Olympic Dr             | Easy access to major highways                                                                                                                                                                                                                                                                                           |  |  |
|                   |                              | All Utilities Available                                                                                                                                                                                                                                                                                                 |  |  |
| <b>T</b> I 1 C 11 |                              |                                                                                                                                                                                                                                                                                                                         |  |  |