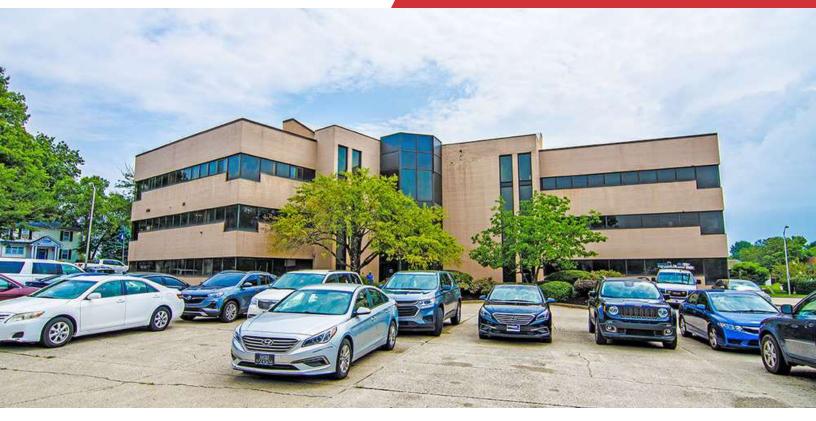

# **Office Building**

2401-2409 Regency Road, Lexington, KY 40503

### **Property Highlights**

- +/-25,000 SF office building
- +/-1,368 1,820 SF for lease
- Strategically located in south Lexington on Regency Road and Pasadena Drive, just off Nicholasville Road
- · Close proximity to banks, restaurants and shopping
- New Circle Road, the Blue Grass Airport and downtown
  Lexington are just minutes away
- Rental Rate: \$13.50 PSF Modified Gross