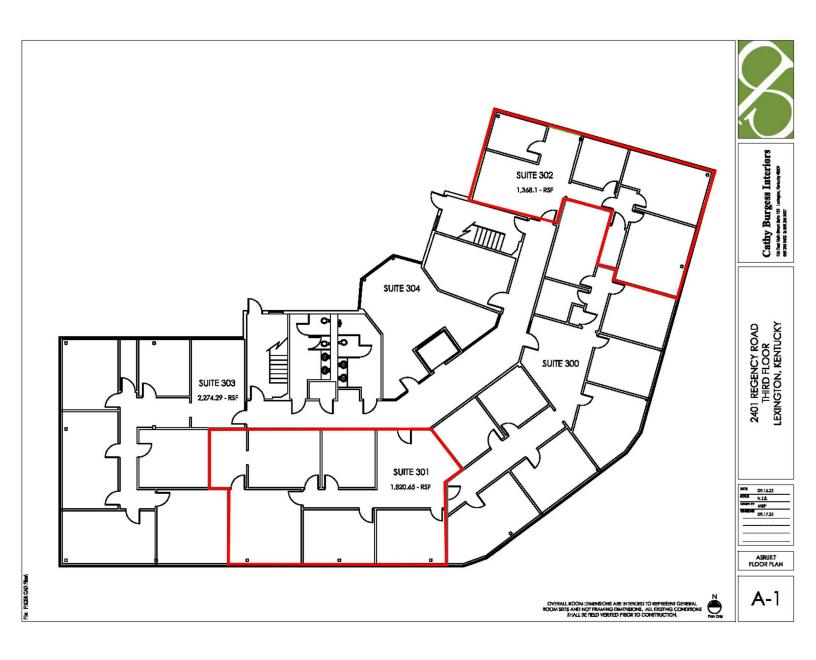

### **Property Highlights**

- +/-25,000 SF office building
- +/-1,368 1,820 SF for lease
- Strategically located in south Lexington on Regency Road and Pasadena Drive, just off Nicholasville Road
- · Close proximity to banks, restaurants and shopping
- New Circle Road, the Blue Grass Airport and downtown
  Lexington are just minutes away
- Rental Rate: \$13.50 PSF Modified Gross

| Spaces    | Lease Rate    | Space Size |
|-----------|---------------|------------|
| Suite 301 | \$13.50 SF/yr | 1,820 SF   |
| Suite 302 | \$13.50 SF/yr | 1,368 SF   |