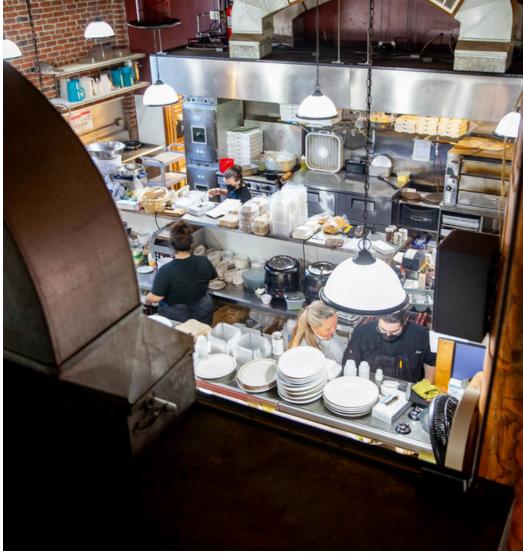

## **PROPERTY DESCRIPTION**

Prominent restaurant/grocery location with beautiful building upgrades and abundant on-site parking. The seller is interested in selling the real estate and the business together. Jeremy's is a household name with positive cash flow. Business financials are available upon request.

The business represents a turnkey restaurant opportunity. All equipment, infrastructure, and even staff may be available to a buyer/operator.

## **PROPERTY HIGHLIGHTS**

- Turn-key restaurant operation
- Full block
- Abundant parking
- Recent renovations
- Strong business performance
- Existing community awareness
- Staff and equipment/infrastructure available after-sale