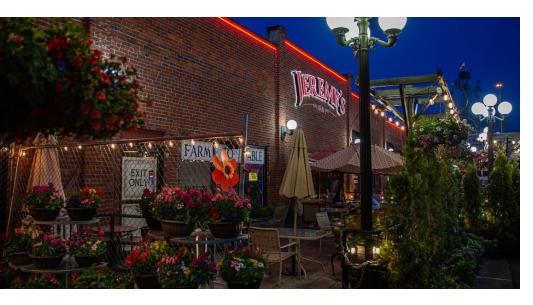

## **PROPERTY DESCRIPTION**

Prominent restaurant/grocery location with beautiful building upgrades and abundant on-site parking. The seller is interested in selling the real estate and the business together. Jeremy's is a household name with positive cash flow. Business financials are available upon request.

#### **LOCATION OVERVIEW**

Located in Chehalis, Washington, the property spans a full block and has excellent access and visibility to Interstate 5.

Chehalis is a city in Lewis County, Washington. Chehalis was primarily a logging and railroad town, with a shift towards farming in the mid-20th century. The city has bolstered its economy in the 21st century with a focus on manufacturing and warehousing. The city has several distinct historical