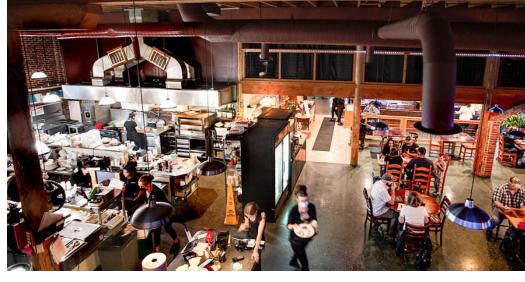

## **PROPERTY DESCRIPTION**

Prominent restaurant/grocery location with beautiful building upgrades and abundant on-site parking. The seller is interested in selling the real estate and the business together. Jeremy's is a household name with positive cash flow. Business financials are available upon request.

The business represents a turnkey restaurant opportunity. All equipment, infrastructure, and even staff may be available to a buyer/operator.