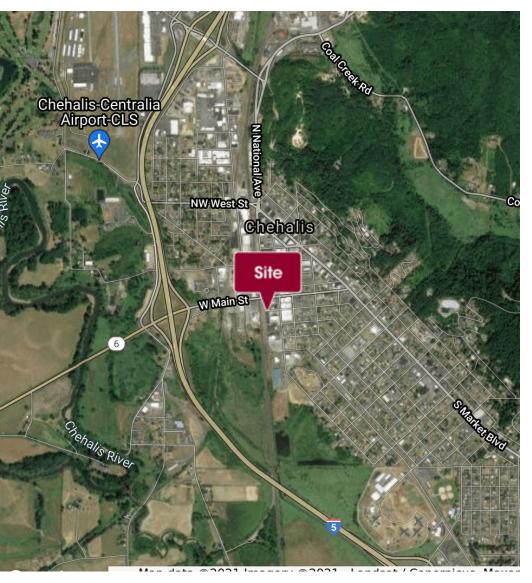

#### **LOCATION OVERVIEW**

Located in Chehalis, Washington, the property spans a full block and has excellent access and visibility to Interstate 5.

Chehalis is a city in Lewis County, Washington. Chehalis was primarily a logging and railroad town, with a shift towards farming in the mid-20th century. The city has bolstered its economy in the 21st century with a focus on manufacturing and warehousing. The city has several distinct historical

| LOCATION    | DISTANCE | TIME   |
|-------------|----------|--------|
| 1-5         | 0.7 mi   | 2 min  |
| Olympia, WA | 28.5 mi  | 29 min |

Joe Curran 503.616.0992 jcurran@macadamforbes.com Licensed in OR & WA Clayton Madey 503.972.7277 clayton@macadamforbes.com Licensed in OR