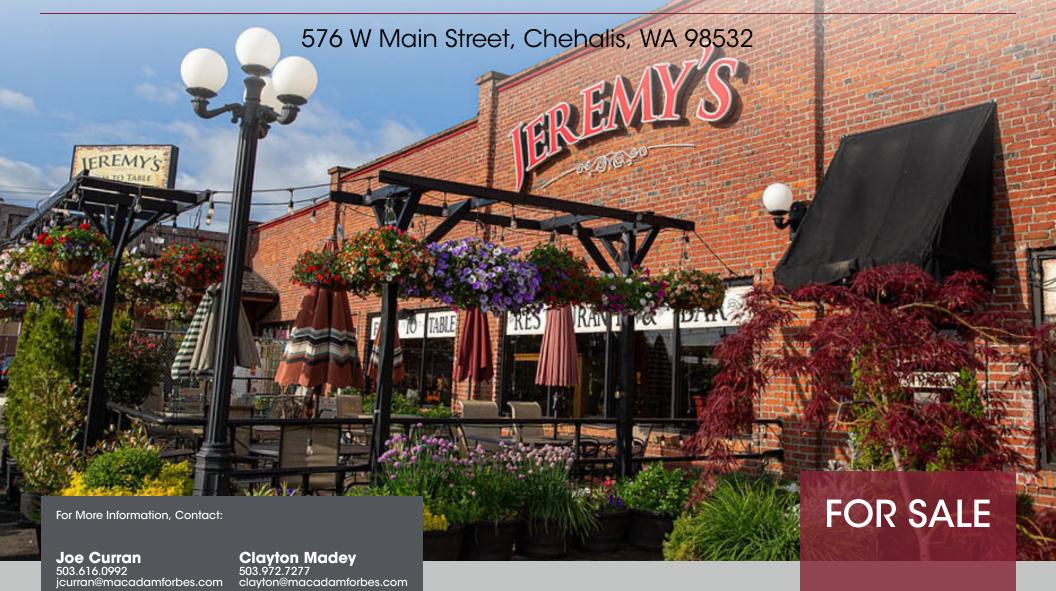

## **PROPERTY DESCRIPTION**

Prominent restaurant/grocery location with beautiful building upgrades and abundant on-site parking. The seller is interested in selling the real estate and the business together. Jeremy's is a household name with positive cash flow. Business financials are available upon request.

#### **LOCATION OVERVIEW**

Located in Chehalis, Washington, the property spans a full block and has excellent access and visibility to Interstate 5.

Chehalis is a city in Lewis County, Washington. Chehalis was primarily a logging and railroad town, with a shift towards farming in the mid-20th century. The city has bolstered its economy in the 21st century with a focus on manufacturing and warehousing. The city has several distinct historical