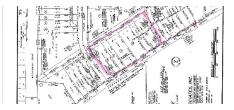

#### **Amenities**

- Hard to Find NE Location
- · Permit in hand and ready to build after deciding on building design
- Attractive Commercial Park

**Sale Price:** \$250,000

Available SF:

Lot Size: 1.34 Acres