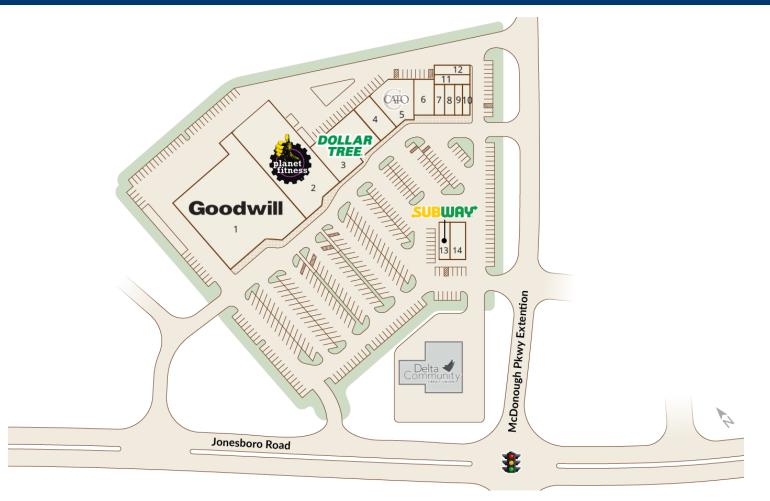

### PROPERTY DESCRIPTION

McDonough West is anchored by Planet Fitness. Co-tenants include Dollar Tree, Goodwill, Cato Fashions, Physiotherapy Associates and Subway.

#### OWNED BY OTHERS

| SUITE | TENANT NAME              | SIZE      | SUITE | TENANT NAME              | SIZE     |
|-------|--------------------------|-----------|-------|--------------------------|----------|
| 1     | Goodwill                 | 30,000 SF | 8     | Speaking Pieces Boutique | 1,000 SF |
| 2     | Planet Fitness           | 21,673 SF | 9     | Luv Mineral Cosmetics    | 750 SF   |
| 3     | Dollar Tree              | 9,000 SF  | 10    | Barber Shop              | 750 SF   |
| 4     | Physiotherapy Associates | 2,800 SF  | 11    | Digital Print Shop       | 1,400 SF |
| 5     | Cato Fashions            | 4,475 SF  | 12    | Theranomics Massage      | 1,625 SF |
| 6     | Nail Salon               | 2,800 SF  | 13    | Subway                   | 1,400 SF |
| 7     | Wagner Staffing Services | 1,000 SF  | 14    | American Wings & Seafood | 2,100 SF |