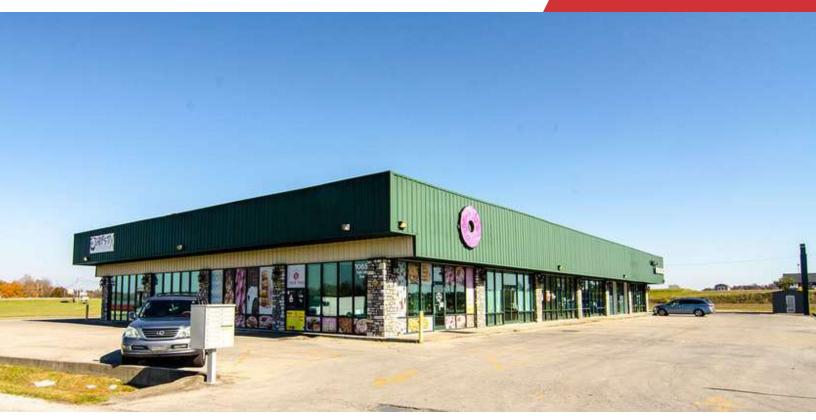

### **Property Highlights**

- +/-12,000 SF retail/office center
- · Located just off US Highway 127 near McDonald's
- Portion of parking lot including 12 parking spaces and existing +/- 140 SF outbuilding on 1,828 SF for lease; Ideal for used auto sales
- Join Subway, Chopstix Express and Best Donuts and Bakery
- Rental Rate: \$9.95-\$12.50 PSF NNN
- NNN's estimated to be \$1.50 PSF

# For Lease 1,828 SF Retail Space