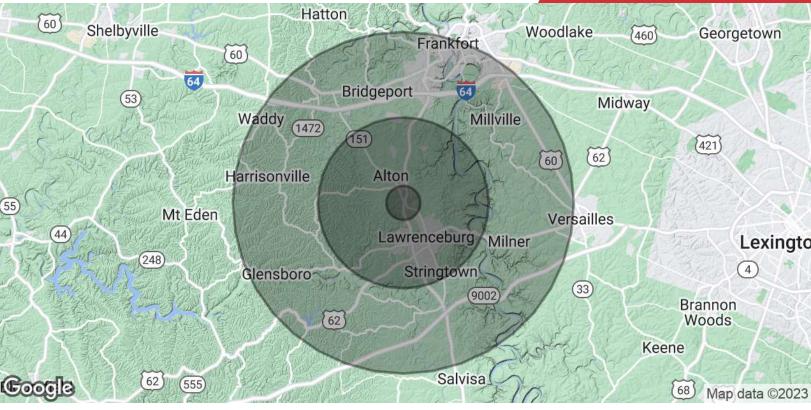

## For Lease 1,828 SF Retail Space

| Population Total Population | <b>1 Mile</b><br>829 | 5 Miles<br>20,837 | <b>10 Miles</b> 55,810 |
|-----------------------------|----------------------|-------------------|------------------------|
| Average Age                 | 33.0                 | 37.4              | 38.0                   |
| Average Age (Male)          | 32.8                 | 36.7              | 37.1                   |
| Average Age (Female)        | 33.9                 | 38.6              | 39.1                   |
| Households & Income         | 1 Mile               | 5 Miles           | 10 Miles               |
| Total Households            | 325                  | 8,087             | 23,102                 |
| # of Persons per HH         | 2.6                  | 2.6               | 2.4                    |
| Average HH Income           | \$61,263             | \$59,006          | \$58,080               |
| Average House Value         | \$140,136            | \$148,525         | \$161,248              |