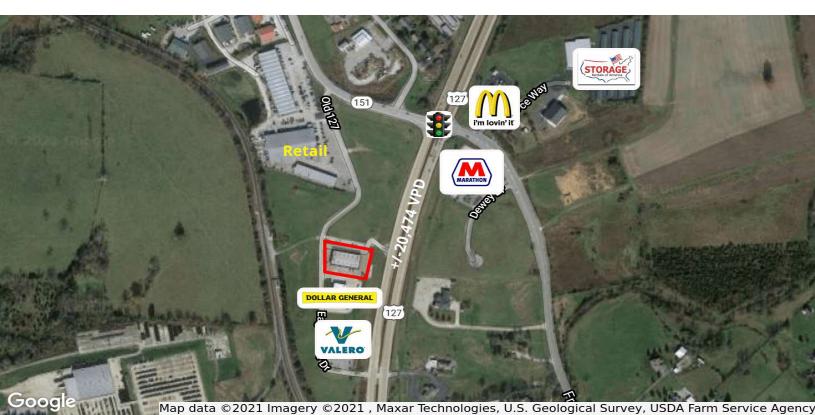

### **Property Highlights**

- +/-12,000 SF retail/office center
- · Located just off US Highway 127 near McDonald's
- Portion of parking lot including 12 parking spaces and existing +/- 140 SF outbuilding on 1,828 SF for lease; Ideal for used auto sales
- Join Subway, Chopstix Express and Best Donuts and Bakery
- Rental Rate: \$9.95-\$12.50 PSF NNN
- NNN's estimated to be \$1.50 PSF