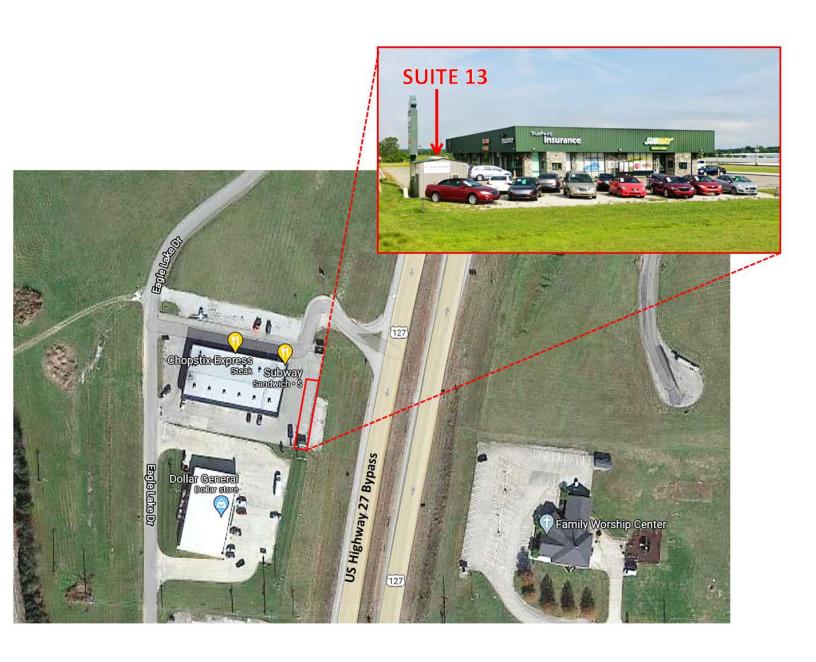

### **Euro Tech Business Center**

1085 Eagle Lake Drive Lawrenceburg, Kentucky 40342

### **Property Highlights**

- +/-12,000 SF retail/office center
- · Located just off US Highway 127 near McDonald's
- Portion of parking lot including 12 parking spaces and existing +/- 140 SF outbuilding on 1,828 SF for lease; Ideal for used auto sales
- Join Subway, Chopstix Express and Best Donuts and Bakery
- Rental Rate: \$9.95-\$12.50 PSF NNN
- NNN's estimated to be \$1.50 PSF

### **Spaces**

**Rental Lot** 