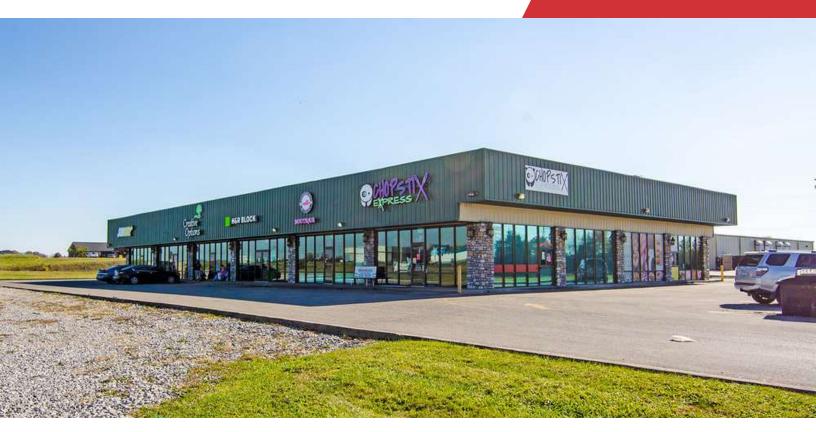

### **Property Highlights**

- +/-12,000 SF retail/office center
- · Located just off US Highway 127 near McDonald's
- Portion of parking lot including 12 parking spaces and existing +/- 140 SF outbuilding on 1,828 SF for lease; Ideal for used auto sales
- Join Subway, Chopstix Express and Best Donuts and Bakery
- Rental Rate: \$9.95-\$12.50 PSF NNN
- NNN's estimated to be \$1.50 PSF

# For Lease 1,828 SF Retail Space