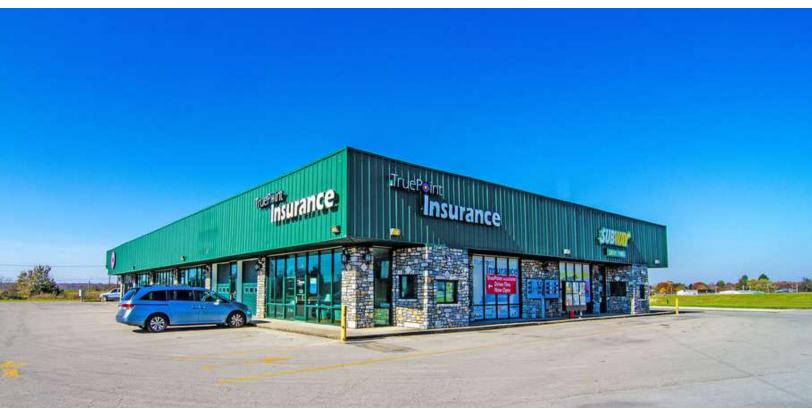

### **Property Highlights**

- +/-12,000 SF retail/office center
- · Located just off US Highway 127 near McDonald's
- Portion of parking lot including 12 parking spaces and existing +/- 140 SF outbuilding on 1,828 SF for lease; Ideal for used auto sales
- Join Subway, Chopstix Express and Best Donuts and Bakery
- Rental Rate: \$9.95-\$12.50 PSF NNN
- NNN's estimated to be \$1.50 PSF

# For Lease 1,828 SF Retail Space