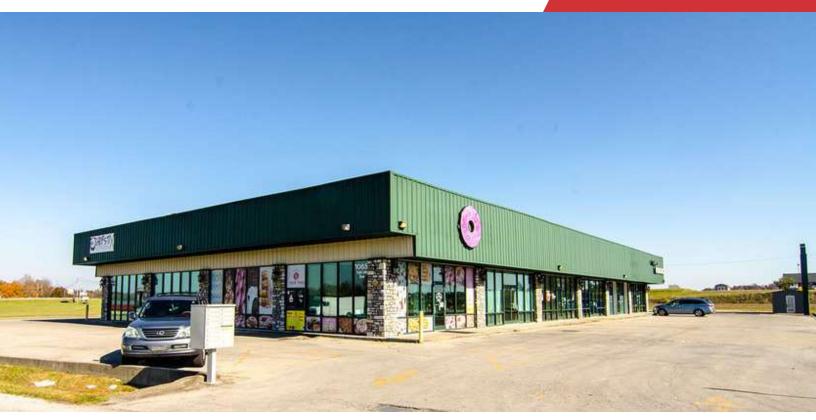

## **Property Highlights**

- +/-12,000 SF retail/office center
- · Located just off US Highway 127 near McDonald's
- Portion of parking lot including 12 parking spaces and existing +/- 140 SF outbuilding on 1,828 SF for lease; Ideal for used auto sales
- · Join Subway and Best Donuts and Bakery
- Rental Rate: \$9.95-\$12.50 PSF NNN
- · NNN's estimated to be \$1.50 PSF