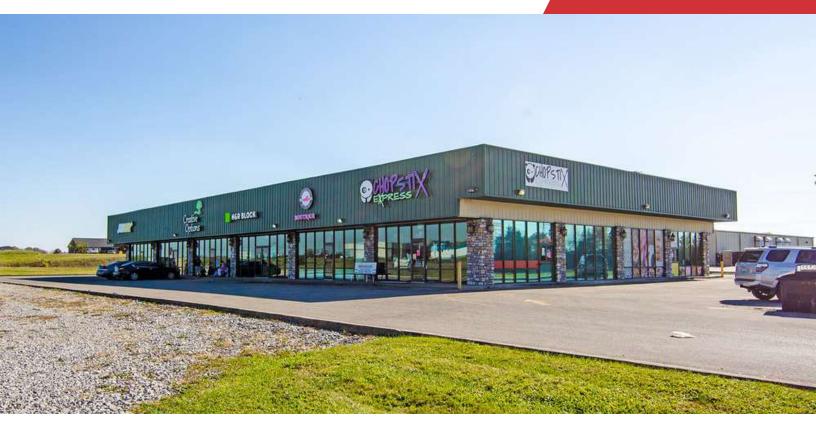

## Euro Tech Business Center

1085 Eagle Lake Drive Lawrenceburg, Kentucky 40342

## **Property Highlights**

- +/-12,000 SF retail/office center
- · Located just off US Highway 127 near McDonald's
- Portion of parking lot including 12 parking spaces and existing +/- 140 SF outbuilding on 1,828 SF for lease; Ideal for used auto sales
- · Join Subway and Best Donuts and Bakery
- Rental Rate: \$9.95-\$12.50 PSF NNN
- · NNN's estimated to be \$1.50 PSF