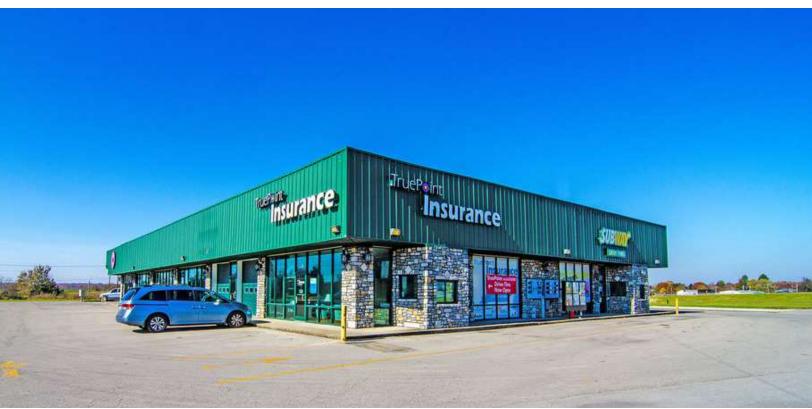

## **Property Highlights**

- +/-12,000 SF retail/office center
- · Located just off US Highway 127 near McDonald's
- Portion of parking lot including 12 parking spaces and existing +/- 140 SF outbuilding on 1,828 SF for lease; Ideal for used auto sales
- · Join Subway and Best Donuts and Bakery
- Rental Rate: \$9.95-\$12.50 PSF NNN
- · NNN's estimated to be \$1.50 PSF