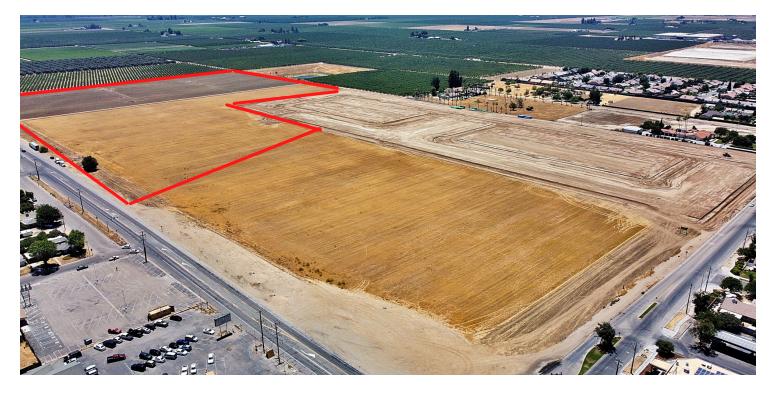

#### **PROPERTY OVERVIEW**

Welcome to this incredible parcel of land located just off Avenue 12 ¼ and Highway 145 in Madera, CA 93637. This 32-acre vacant lot consists of 22 acres of residential and 10 acres of medium density homes in one APN, making it an ideal location for developers or investors looking for a prime piece of real estate. The site is situated in a high development potential area, located near existing newer housing developments, and is ideally located in the fastest growing side of town. Boasting a large park and easy access to Highway 99, this development-friendly land offers endless potential for residential communities and commercial development. Adjacent to the site, there is a 12-acre plot of land that is destined to become a shopping center adding even more convenience to the area. With all of these features and amenities, this property is a unique investment opportunity for developers and investors looking to establish a long-term presence in the area.

### **PROPERTY HIGHLIGHTS**

- Fastest Growing side of town
- Situated Near Existing Newer Housing Developments
- 12 Acre shopping center plan next door
- Large park
- Easy access to highway 99

Commercial Specialist 559.246.0000 kirkatamian@gmail.com CaIDRE #02127378 501 North E St, Suite H Madera, CA 93638