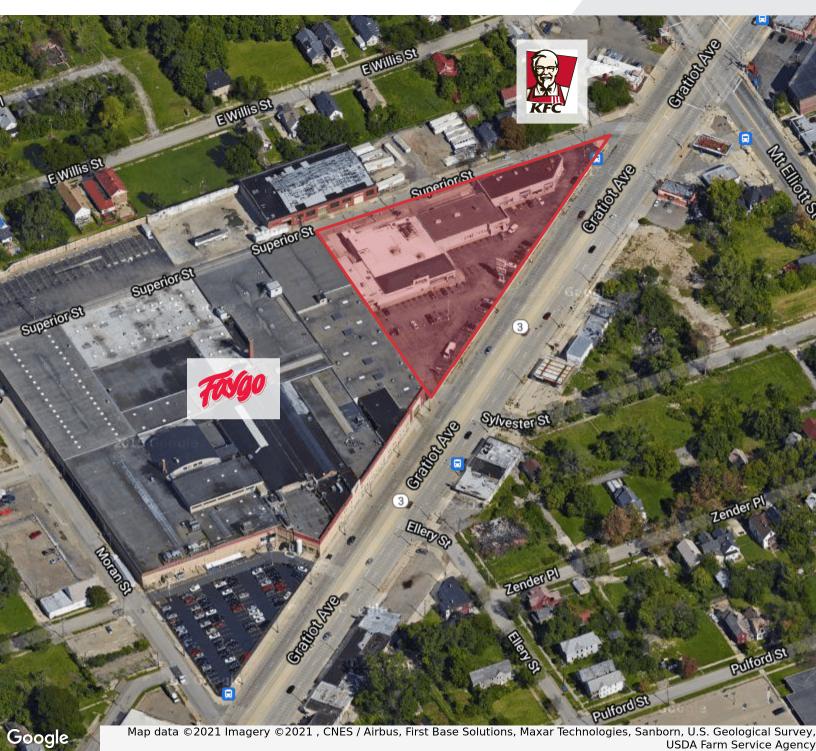

### **Gratiot Square Plaza**

3641-3745 Gratiot Ave, Detroit, Michigan 48207

#### **Property Highlights**

- Join Sav-a-Lot at Gratiot Square Plaza
- New Renovations Coming 2022
- 3,400 RSF Available
- Co-Tenants: Save A Lot, Allstar Wireless, Han Beauty Supply, Candles R Us
- Excellent Exposure Along Main Retail Corridor
- Strong Traffic Counts