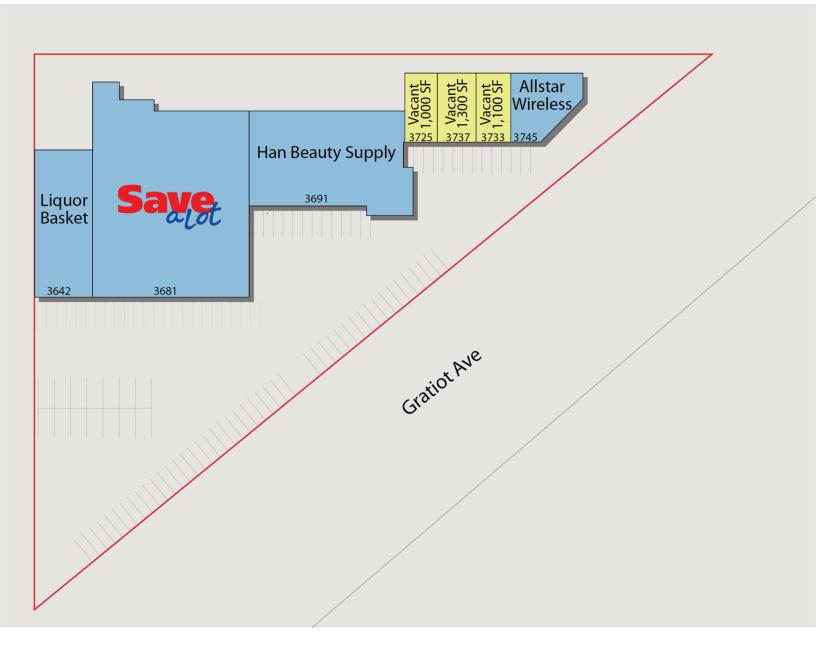

#### **Property Highlights**

- Join Sav-a-Lot at Gratiot Square Plaza
- New Renovations Coming 2022
- 3,400 RSF Available
- Co-Tenants: Save A Lot, Allstar Wireless, Han Beauty Supply, Candles R Us
- Excellent Exposure Along Main Retail Corridor
- Strong Traffic Counts