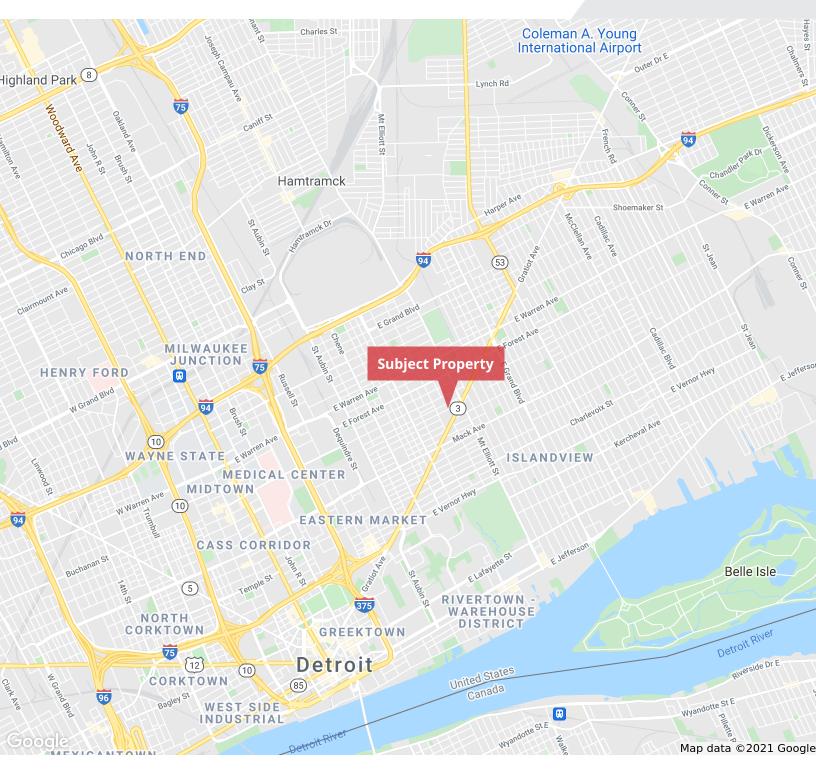

#### **FOR LEASE**



### **Gratiot Square Plaza**

3641-3745 Gratiot Ave, Detroit, Michigan 48207

#### **Property Highlights**

- Join Sav-a-Lot at Gratiot Square Plaza
- New Renovations Coming 2022
- 3,400 RSF Available
- Co-Tenants: Save A Lot, Allstar Wireless, Han Beauty Supply, Candles R Us
- Excellent Exposure Along Main Retail Corridor
- Strong Traffic Counts





#### **Wendy Acho**

Leasing and Sales Associate | 248.563.0739 acho@farbman.com























#### **FOR LEASE**







Leasing and Sales Associate | 248.563.0739 acho@farbman.com











































| POPULATION           | 1 MILE   | 3 MILES  | 5 MILES  |
|----------------------|----------|----------|----------|
| Total Population     | 10,218   | 105,284  | 261,971  |
| Average Age          | 42.9     | 37.5     | 34.7     |
| Average Age (Male)   | 40.1     | 34.6     | 32.2     |
| Average Age (Female) | 45.6     | 39.9     | 36.4     |
| HOUSEHOLDS & INCOME  | 1 MILE   | 3 MILES  | 5 MILES  |
| Total Households     | 3,839    | 44,483   | 99,507   |
| # of Persons per HH  | 2.7      | 2.4      | 2.6      |
| Average HH Income    | \$29,462 | \$33,579 | \$33,702 |
| Average House Value  | \$44,984 | \$86,773 | \$84,087 |
|                      |          |          |          |

<sup>\*</sup> Demographic data derived from 2020 ACS - US Census