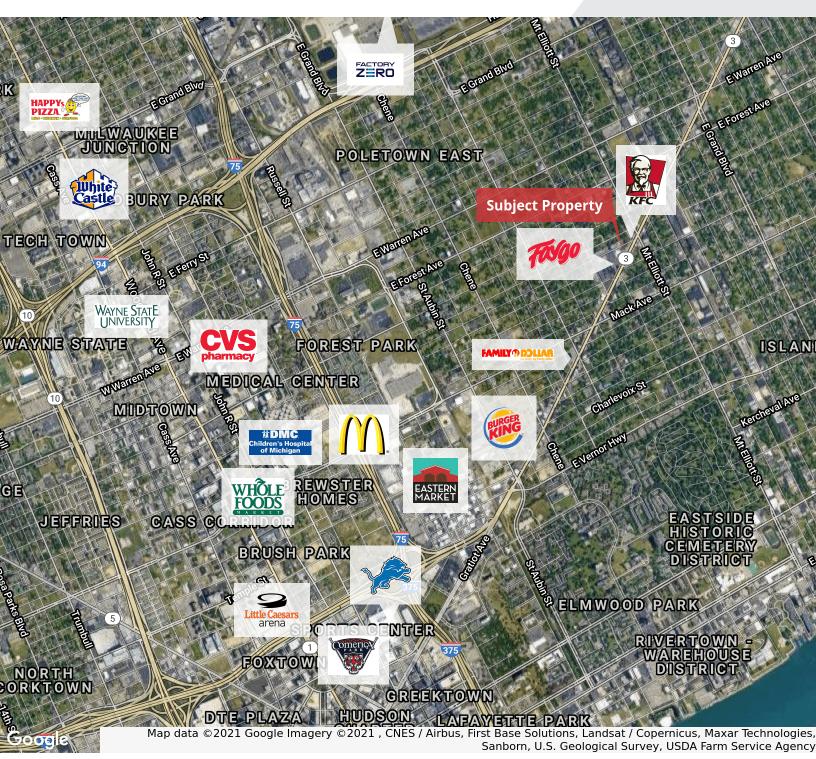

#### **Property Highlights**

- Join Sav-a-Lot at Gratiot Square Plaza
- New Renovations Coming 2022
- 3,400 RSF Available
- Co-Tenants: Save A Lot, Allstar Wireless, Han Beauty Supply, Candles R Us
- Excellent Exposure Along Main Retail Corridor
- Strong Traffic Counts